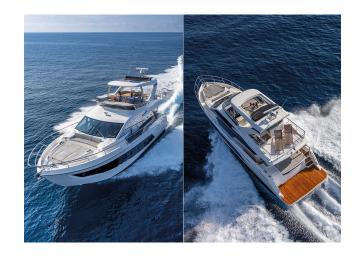

## ABSOLUTE 62 FLY "EMILIA II"

MODEL ABSOLUTE 62 FLY

LENGTH 18.65 M
YEAR BUILT 2023
MAX GUESTS 10
GUEST BERTHS 6
GUEST CABINS 3

CREW SKIPPER + STEWARDESS

ISLAND MALLORCA

## YACHT INFORMATION

Emilia II is a breathtaking Absolute 62 Fly built in 2023 and available for charter from her home port in Palma de Mallorca. Her stylish and timeless design combined with superb layout will impress you. Explore the Balearic Islands with an attentive crew of two, from Mallorca to Menorca, Ibiza and Formentera.