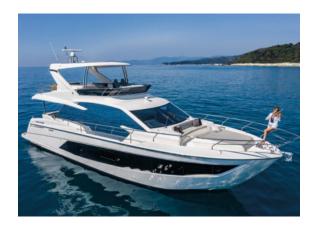

## ABSOLUTE 62 FLY "EMILIA II"

MODEL ABSOLUTE 62 FLY

LENGTH 18.65 M
YEAR BUILT 2023
MAX GUESTS 10
GUEST BERTHS 6
GUEST CABINS 3

CREW SKIPPER + STEWARDESS

ISLAND MALLORCA

## YACHT INFORMATION

Emilia II is a breathtaking Absolute 62 Fly built in 2023 and available for charter from her home port in Palma de Mallorca. Her stylish and timeless design combined with superb layout will impress you. Explore the Balearic Islands with an attentive crew of two, from Mallorca to Menorca, Ibiza and Formentera.