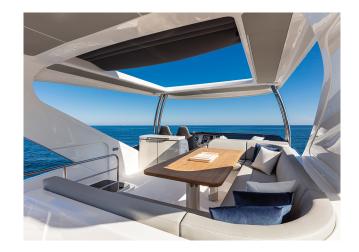

## YACHT INFORMATION

Emilia II is a breathtaking Absolute 62 Fly built in 2023 and available for charter from her home port in Palma de Mallorca. Her stylish and timeless design combined with superb layout will impress you. Explore the Balearic Islands with an attentive crew of two, from Mallorca to Menorca, Ibiza and Formentera.

The yacht offers three double cabins, each with its own bathroom, for up to 6 guests.

A dinghy suitable for water sports and other equipment is available for active guests. A Seabob is on board and can be booked for an additional charge.