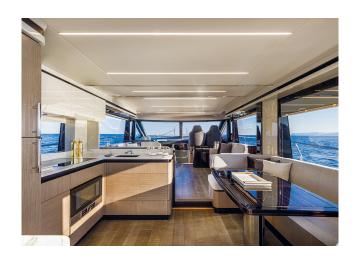

## **EQUIPMENT**

TECHNICAL EQUIPMENT: Outdoor shower, Crew cabin, Flybridge, Generator, Hardtop, Hyd. bathing platform, Hyd. gangway, Air conditioning, Fridge, Stabilizer system, Teak deck, Fully equipped pantry, Full safety equipment

## YACHT INFORMATION

Emilia II is a breathtaking Absolute 62 Fly built in 2023 and available for charter from her home port in Palma de Mallorca. Her stylish and timeless design combined with superb layout will impress you. Explore the Balearic Islands with an attentive crew of two, from Mallorca to Menorca, Ibiza and Formentera.