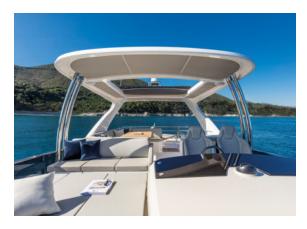

## **EQUIPMENT**

TECHNICAL EQUIPMENT: Outdoor shower, Crew cabin, Flybridge, Generator, Hardtop, Hyd. bathing platform, Hyd. gangway, Air conditioning, Fridge, Stabilizer system, Teak deck, Fully equipped pantry, Full safety equipment

COMFORT EQUIPMENT: Cockpit speakers, Satellite TV, Sound system, Wetbar

WATER TOYS: Dinghy, Donut, Paddle board, Snorkelling equipment, Seabob, Water sports equipment