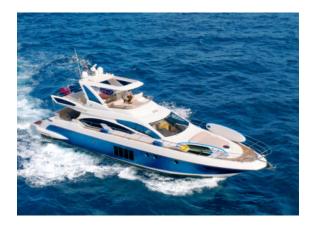

## AZIMUT 64 FLY "NOT DEAD YET"

MODEL AZIMUT 64 FLY

LENGTH 20.2 M
YEAR BUILT 2015
MAX GUESTS 10
GUEST BERTHS 6
GUEST CABINS 3

CREW SKIPPER + STEWARDESS

ISLAND MALLORCA

## YACHT INFORMATION

Welcome aboard the Azimut 64 Fly "Not Dead Yet", available for day and multiday charters from her home port in Palma de Mallorca. The motor yacht is serviced by a professional crew of two, ensuring guests enjoy a great experience on board. During the day, the boat welcomes 10 guests and offers 3 cabins for 6 guests for the night. The enchanting coast of Mallorca and the neighbouring islands are waiting to be discovered.