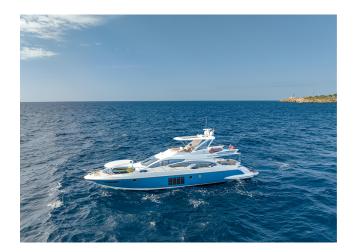

## AZIMUT 64 FLY "NOT DEAD YET"

MODEL AZIMUT 64 FLY

LENGTH 20.2 M
YEAR BUILT 2015
MAX GUESTS 10
GUEST BERTHS 6
GUEST CABINS 3

CREW SKIPPER + STEWARDESS

ISLAND MALLORCA

## YACHT INFORMATION

Welcome aboard the Azimut 64 Fly "Not Dead Yet", available for day and multiday charters from her home port in Palma de Mallorca. The motor yacht is serviced by a professional crew of two, ensuring guests enjoy a great experience on board. During the day, the boat welcomes 10 guests and offers 3 cabins for 6 guests for the night. The enchanting coast of Mallorca and the neighbouring islands are waiting to be discovered.