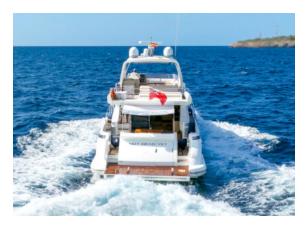

## AZIMUT 64 FLY "NOT DEAD YET"

MODEL AZIMUT 64 FLY

LENGTH 20.2 M
YEAR BUILT 2015
MAX GUESTS 10
GUEST BERTHS 6
GUEST CABINS 3

CREW SKIPPER + STEWARDESS

ISLAND MALLORCA

## YACHT INFORMATION

Welcome aboard the Azimut 64 Fly "Not Dead Yet", available for day and multiday charters from her home port in Palma de Mallorca. The motor yacht is serviced by a professional crew of two, ensuring guests enjoy a great experience on board. During the day, the boat welcomes 10 guests and offers 3 cabins for 6 guests for the night. The enchanting coast of Mallorca and the neighbouring islands are waiting to be discovered.