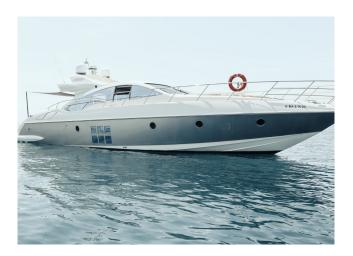

#### AZIMUT 68S "CRISTINA"

MODEL AZIMUT 68S LENGTH 22 M

YEAR BUILT/REFIT 2007/2022

MAX GUESTS 12
GUEST BERTHS 6
GUEST CABINS 3

CREW CAPTAIN + DECKHAND

ISLAND MALLORCA REG. NUMBER 1960/2022

### YACHT INFORMATION

The Azimut 68S "Cristina", moored in Palma de Mallorca, stands for style and comfort. The price includes a skipper and deckhand. Manzanos features three guest cabins and can accommodate six people for overnight stays.