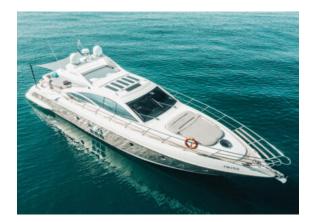

#### AZIMUT 68S "CRISTINA"

MODEL AZIMUT 68S LENGTH 22 M

YEAR BUILT/REFIT 2007/2022

MAX GUESTS 12
GUEST BERTHS 6
GUEST CABINS 3

CREW CAPTAIN + DECKHAND

ISLAND MALLORCA REG. NUMBER 1960/2022

### YACHT INFORMATION

The Azimut 68S "Cristina", moored in Palma de Mallorca, stands for style and comfort. The price includes a skipper and deckhand. Manzanos features three guest cabins and can accommodate six people for overnight stays.