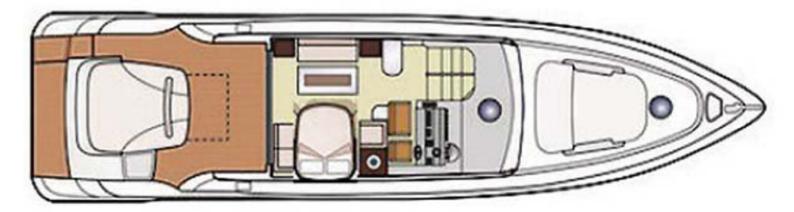

#### AZIMUT 68S "CRISTINA"

MODEL AZIMUT 68S LENGTH 22 M

YEAR BUILT/REFIT 2007/2022

MAX GUESTS 12
GUEST BERTHS 6
GUEST CABINS 3

CREW CAPTAIN + DECKHAND

ISLAND MALLORCA REG. NUMBER 1960/2022

### YACHT INFORMATION

The Azimut 68S "Cristina", moored in Palma de Mallorca, stands for style and comfort. The price includes a skipper and deckhand. Manzanos features three guest cabins and can accommodate six people for overnight stays.