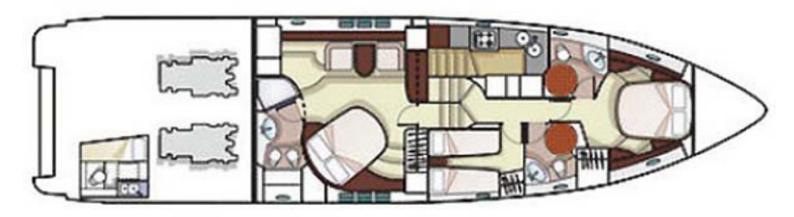

#### AZIMUT 68S "CRISTINA"

MODEL AZIMUT 68S LENGTH 22 M

YEAR BUILT/REFIT 2007/2022

MAX GUESTS 12
GUEST BERTHS 6
GUEST CABINS 3

CREW CAPTAIN + DECKHAND

ISLAND MALLORCA REG. NUMBER 1960/2022

### YACHT INFORMATION

The Azimut 68S "Cristina", moored in Palma de Mallorca, stands for style and comfort. The price includes a skipper and deckhand. Manzanos features three guest cabins and can accommodate six people for overnight stays.