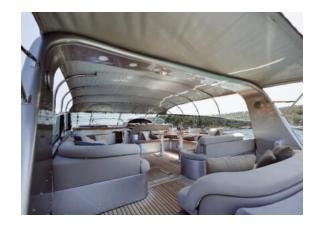

## **EQUIPMENT**

TECHNICAL EQUIPMENT: Outdoor shower, Bimini, Generator, Heating, Air conditioning, Fridge, Microwave, Teak deck, Fully equipped pantry, Full safety equipment, Washing machine, Water maker

COMFORT EQUIPMENT: WiFi

WATER TOYS: Jet-rib, Paddle board, Snorkelling equipment