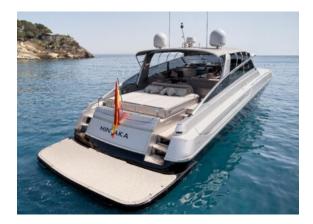

## BAIA PANTHER 80 "MINTAKA"

MODEL MINTAKA
LENGTH 24 M

MAX GUESTS 12

GUEST BERTHS 6

CREW CAPTAIN + STEWARDESS

ISLAND MALLORCA
REG. NUMBER IN PROCESS

## YACHT INFORMATION

Proudly presenting the Baia Panther 80 – a luxurious motor yacht that redefines a trip at sea. Fully refitted for 2024, she offers a modern interior for 12 day / 6 overnight guests. With speeds of up to 50 knots, she promises a breathtaking experience. Home port is Club de Mar, Palma de Mallorca. Don't miss the chance to experience an unforgettable adventure on sea. Professional crew, towels, snorkeling and stand-up paddle equipment are also provided.