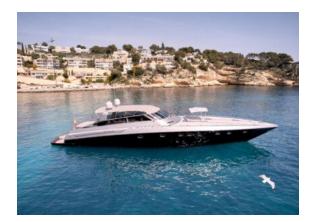

## BAIA PANTHER 80 "MINTAKA"

MODEL MINTAKA
LENGTH 24 M

MAX GUESTS 12

GUEST BERTHS 6

CREW CAPTAIN + STEWARDESS

ISLAND MALLORCA
REG. NUMBER IN PROCESS

## YACHT INFORMATION

Proudly presenting the Baia Panther 80 – a luxurious motor yacht that redefines a trip at sea. Fully refitted for 2024, she offers a modern interior for 12 day / 6 overnight guests. With speeds of up to 50 knots, she promises a breathtaking experience. Home port is Club de Mar, Palma de Mallorca. Don't miss the chance to experience an unforgettable adventure on sea. Professional crew, towels, snorkeling and stand-up paddle equipment are also provided.