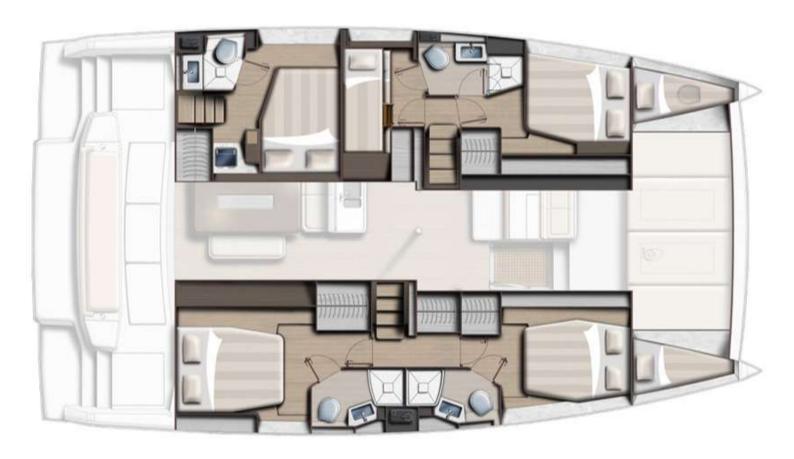

#### **BALI 4.6**

MODEL BALI 4.6

LENGTH 14.36 M

YEAR BUILT 2022

MAX GUESTS 10

GUEST BERTHS 10

GUEST CABINS 5

CREW CAPTAIN + STEWARDESS ON REQUEST ISLAND IBIZA, FORMENTERA, MALLORCA,

The flybridge opens up 360-degree views and is ideal for relaxing with its sun loungers, table and fridge.

The Bali 4.6 welcomes up to 10 overnight guests in 4 double and one twin cabin. Your skipper will guide you to impressive spots around the Balearic Islands, while the stewardess, who can be booked on request, will take care of your well-being on board.