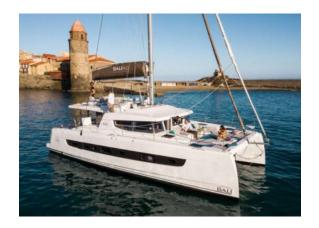

# YACHT INFORMATION

The Bali 4.6 will impress with its open sense of space and elegant design. The catamaran offers a spacious living area thanks to the aft cockpit and saloon, which provides ample room for family and friends.

The flybridge opens up 360-degree views and is ideal for relaxing with its sun loungers, table and fridge.

The Bali 4.6 welcomes up to 10 overnight guests in 4 double and one twin cabin. Your skipper will guide you to impressive spots around the Balearic Islands, while the stewardess, who can be booked on request, will take care of your well-being on board.