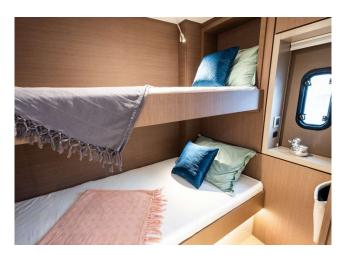

The flybridge opens up 360-degree views and is ideal for relaxing with its sun loungers, table and fridge.

The Bali 4.6 welcomes up to 10 overnight guests in 4 double and one twin cabin. Your skipper will guide you to impressive spots around the Balearic Islands, while the stewardess, who can be booked on request, will take care of your well-being on board.