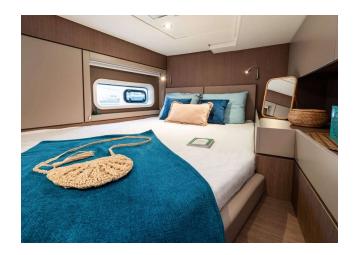

The flybridge opens up 360-degree views and is ideal for relaxing with its sun loungers, table and fridge.

The Bali 4.6 welcomes up to 10 overnight guests in 4 double and one twin cabin. Your skipper will guide you to impressive spots around the Balearic Islands, while the stewardess, who can be booked on request, will take care of your well-being on board.