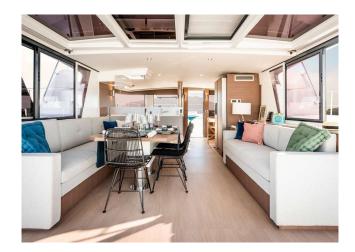

# YACHT INFORMATION

The Bali 4.6 will impress with its open sense of space and elegant design. The catamaran offers a spacious living area thanks to the aft cockpit and saloon, which provides ample room for family and friends.

The flybridge opens up 360-degree views and is ideal for relaxing with its sun loungers, table and fridge.

The Bali 4.6 welcomes up to 10 overnight guests in 4 double and one twin cabin. Your skipper will guide you to impressive spots around the Balearic Islands, while the stewardess, who can be booked on request, will take care of your well-being on board.