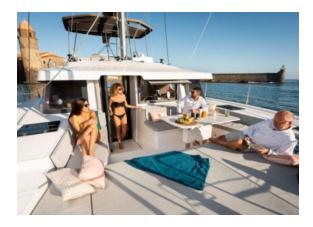

# YACHT INFORMATION

The Bali 4.6 will impress with its open sense of space and elegant design. The catamaran offers a spacious living area thanks to the aft cockpit and saloon, which provides ample room for family and friends.

The flybridge opens up 360-degree views and is ideal for relaxing with its sun loungers, table and fridge.

The Bali 4.6 welcomes up to 10 overnight guests in 4 double and one twin cabin. Your skipper will guide you to impressive spots around the Balearic Islands, while the stewardess, who can be booked on request, will take care of your well-being on board.