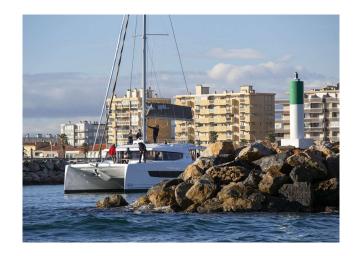

## YACHT INFORMATION

The brand new Bali 4.8 welcomes you on board for memorable cruises on the Balearic Islands from Ibiza or Formentara in high season and, on request, from Mallorca or Menorca in mid and low season.

The catamaran boasts numerous innovations including an impressive use of space. Among other features, the new model has a tilting aft cockpit door that connects the inner saloon to the aft cockpit.

With four double cabins and one bunk cabin, up to 8 guests can be comfortably accommodated on board.