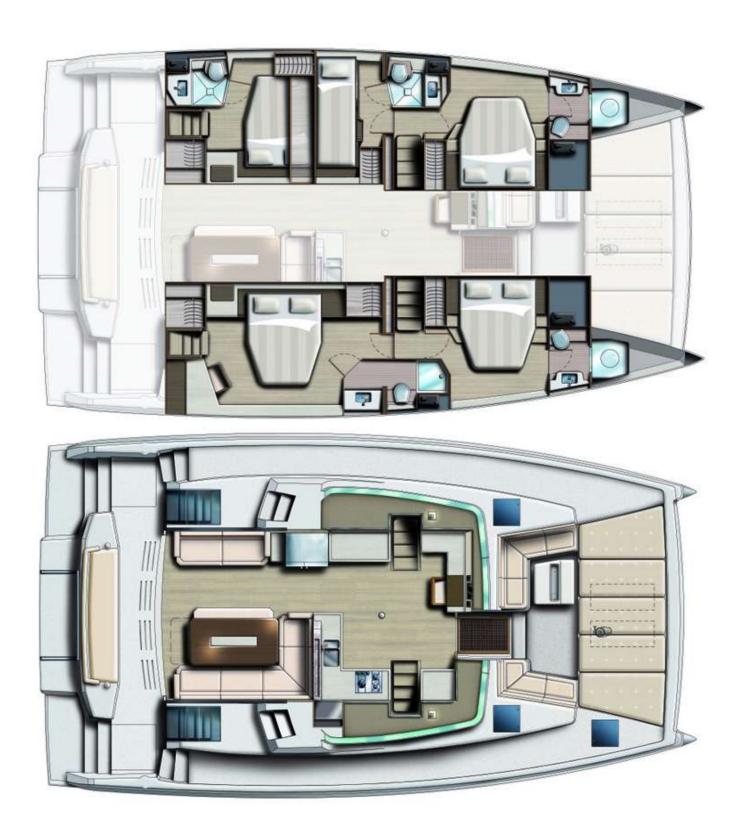

The catamaran boasts numerous innovations including an impressive use of space. Among other features, the new model has a tilting aft cockpit door that connects the inner saloon to the aft cockpit.

With four double cabins and one bunk cabin, up to 8 guests can be comfortably accommodated on board.