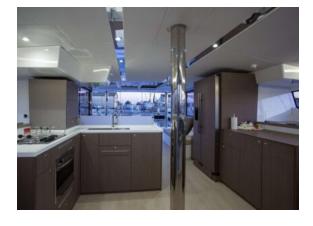

The catamaran boasts numerous innovations including an impressive use of space. Among other features, the new model has a tilting aft cockpit door that connects the inner saloon to the aft cockpit.

With four double cabins and one bunk cabin, up to 8 guests can be comfortably accommodated on board.