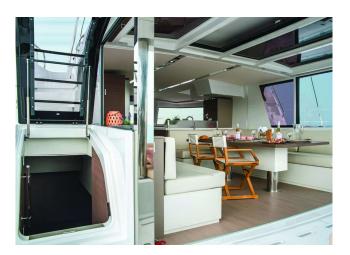

The catamaran boasts numerous innovations including an impressive use of space. Among other features, the new model has a tilting aft cockpit door that connects the inner saloon to the aft cockpit.

With four double cabins and one bunk cabin, up to 8 guests can be comfortably accommodated on board.