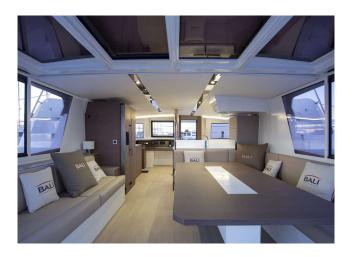

The catamaran boasts numerous innovations including an impressive use of space. Among other features, the new model has a tilting aft cockpit door that connects the inner saloon to the aft cockpit.

With four double cabins and one bunk cabin, up to 8 guests can be comfortably accommodated on board.