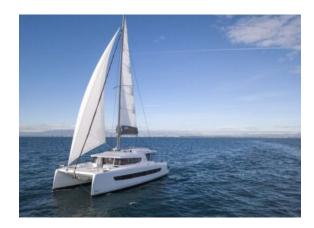

## YACHT INFORMATION

The brand new Bali 4.8 welcomes you on board for memorable cruises on the Balearic Islands from Ibiza or Formentara in high season and, on request, from Mallorca or Menorca in mid and low season.

The catamaran boasts numerous innovations including an impressive use of space. Among other features, the new model has a tilting aft cockpit door that connects the inner saloon to the aft cockpit.

With four double cabins and one bunk cabin, up to 8 guests can be comfortably accommodated on board.