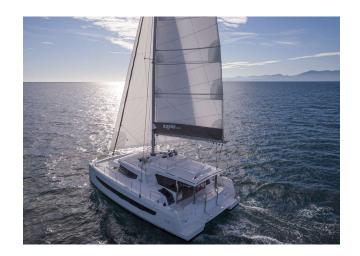

## YACHT INFORMATION

The brand new Bali 4.8 welcomes you on board for memorable cruises on the Balearic Islands from Ibiza or Formentara in high season and, on request, from Mallorca or Menorca in mid and low season.

The catamaran boasts numerous innovations including an impressive use of space. Among other features, the new model has a tilting aft cockpit door that connects the inner saloon to the aft cockpit.

With four double cabins and one bunk cabin, up to 8 guests can be comfortably accommodated on board.