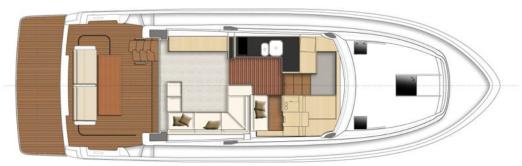

REG. NUMBER 0624/2022



### **EQUIPMENT**

TECHNICAL EQUIPMENT: Outdoor shower, Autopilot, Bimini, Flybridge, Generator, GPS plotter, Hyd. bathing platform, Hyd. gangway, IPS/joystick, Air conditioning, Fridge, Microwave, Fully equipped pantry, Full safety equipment

COMFORT EQUIPMENT: Cockpit speakers, Sound system, Wetbar

WATER TOYS: Dinghy



### YACHT INFORMATION

The Bavaria Virtesse 420 fly offers 3 double cabins and two bathrooms on 42 feet through a well thought-out space concept. The bright saloon is also designed in such a way that opening the large door to the cockpit creates a generous feeling of space. The Bavaria Virtesse Fly is therefore ideal for a family holiday or a cruise with friends.



# BAVARIA 420 VIRTESS FLY















# BAVARIA 420 VIRTESS FLY



FLY DECK



DECK



LOWER DECK