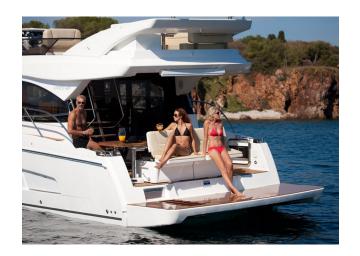

### YACHT INFORMATION

The Bavaria Virtesse 420 fly offers 3 double cabins and two bathrooms on 42 feet through a well thought-out space concept. The bright saloon is also designed in such a way that opening the large door to the cockpit creates a generous feeling of space. The Bavaria Virtesse Fly is therefore ideal for a family holiday or a cruise with friends.