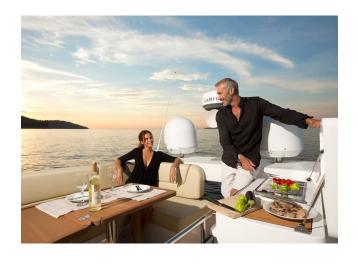

EST BERTHS 6

GUEST CABINS 3

ISLAND MALLORCA REG. NUMBER 0624/2022



### **EQUIPMENT**

TECHNICAL EQUIPMENT: Outdoor shower, Autopilot, Bimini, Flybridge, Generator, GPS plotter, Hyd. bathing platform, Hyd. gangway, IPS/joystick, Air conditioning, Fridge, Microwave, Fully equipped pantry, Full safety equipment

COMFORT EQUIPMENT: Cockpit speakers, Sound system, Wetbar

WATER TOYS: Dinghy



### YACHT INFORMATION

The Bavaria Virtesse 420 fly offers 3 double cabins and two bathrooms on 42 feet through a well thought-out space concept. The bright saloon is also designed in such a way that opening the large door to the cockpit creates a generous feeling of space. The Bavaria Virtesse Fly is therefore ideal for a family holiday or a cruise with friends.



# BAVARIA 420 VIRTESS FLY















# BAVARIA 420 VIRTESS FLY



FLY DECK



DECK



LOWER DECK