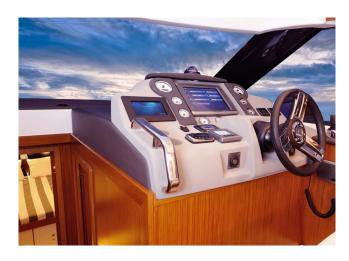

### **EQUIPMENT**

TECHNICAL EQUIPMENT: Outdoor shower, Autopilot, Bimini, Flybridge, Generator, GPS plotter, Hyd. bathing platform, Hyd. gangway, IPS/joystick, Air conditioning, Fridge, Microwave, Fully equipped pantry, Full safety equipment