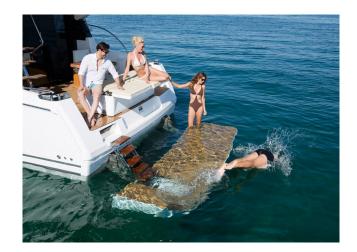

### **EQUIPMENT**

TECHNICAL EQUIPMENT: Outdoor shower, Autopilot, Bimini, Flybridge, Generator, GPS plotter, Hyd. bathing platform, Hyd. gangway, IPS/joystick, Air conditioning, Fridge, Microwave, Fully equipped pantry, Full safety equipment

### YACHT INFORMATION

The Bavaria Virtesse 420 fly offers 3 double cabins and two bathrooms on 42 feet through a well thought-out space concept. The bright saloon is also designed in such a way that opening the large door to the cockpit creates a generous feeling of space. The Bavaria Virtesse Fly is therefore ideal for a family holiday or a cruise with friends.