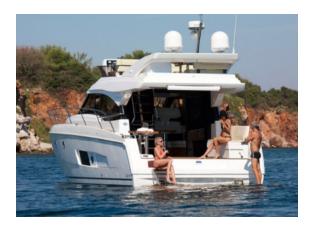

### YACHT INFORMATION

The Bavaria Virtesse 420 fly offers 3 double cabins and two bathrooms on 42 feet through a well thought-out space concept. The bright saloon is also designed in such a way that opening the large door to the cockpit creates a generous feeling of space. The Bavaria Virtesse Fly is therefore ideal for a family holiday or a cruise with friends.