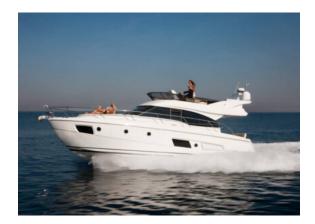

#### BAVARIA 420 VIRTESS FLY

MODEL 420 VIRTESSE FLY

LENGTH 12.39 M
YEAR BUILT 2016
MAX GUESTS 8
GUEST BERTHS 6

GUEST CABINS 3

ISLAND MALLORCA REG. NUMBER 0624/2022

### YACHT INFORMATION

The Bavaria Virtesse 420 fly offers 3 double cabins and two bathrooms on 42 feet through a well thought-out space concept. The bright saloon is also designed in such a way that opening the large door to the cockpit creates a generous feeling of space. The Bavaria Virtesse Fly is therefore ideal for a family holiday or a cruise with friends.