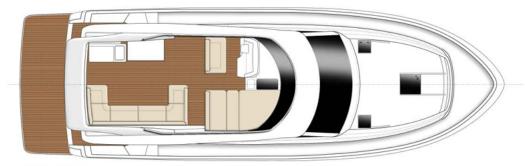

AND MALLORCA REG. NUMBER 0624/2022



### **EQUIPMENT**

TECHNICAL EQUIPMENT: Outdoor shower, Autopilot, Bimini, Flybridge, Generator, GPS plotter, Hyd. bathing platform, Hyd. gangway, IPS/joystick, Air conditioning, Fridge, Microwave, Fully equipped pantry, Full safety equipment

COMFORT EQUIPMENT: Cockpit speakers, Sound system, Wetbar

WATER TOYS: Dinghy



### YACHT INFORMATION

The Bavaria Virtesse 420 fly offers 3 double cabins and two bathrooms on 42 feet through a well thought-out space concept. The bright saloon is also designed in such a way that opening the large door to the cockpit creates a generous feeling of space. The Bavaria Virtesse Fly is therefore ideal for a family holiday or a cruise with friends.



# BAVARIA 420 VIRTESS FLY















# BAVARIA 420 VIRTESS FLY



FLY DECK



DECK



LOWER DECK