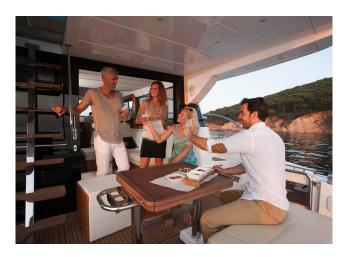

### YACHT INFORMATION

The Bavaria Virtesse 420 fly offers 3 double cabins and two bathrooms on 42 feet through a well thought-out space concept. The bright saloon is also designed in such a way that opening the large door to the cockpit creates a generous feeling of space. The Bavaria Virtesse Fly is therefore ideal for a family holiday or a cruise with friends.