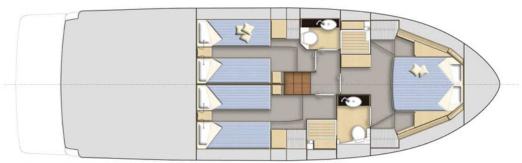

### YACHT INFORMATION

The Bavaria Virtesse 420 fly offers 3 double cabins and two bathrooms on 42 feet through a well thought-out space concept. The bright saloon is also designed in such a way that opening the large door to the cockpit creates a generous feeling of space. The Bavaria Virtesse Fly is therefore ideal for a family holiday or a cruise with friends.

# BAVARIA 420 VIRTESS FLY

FLY DECK

DECK

LOWER DECK