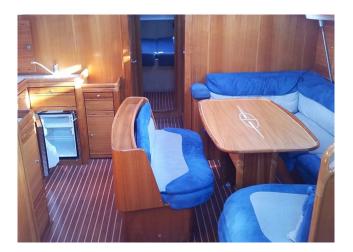

## YACHT INFORMATION

At just under 14 metres in length, the Bavaria 46 meets the highest demands. The autopilot and bow thruster allow you to cruise comfortably across the crystal-clear Mediterranean.

Whether on the spacious sun deck or in the salon during a convivial dinner, the Bavaria makes holiday dreams come true. The four bedrooms convince with a clever layout and offer a cosy place to sleep for up to eight people. The multifunctional sofa in the living area can comfortably sleep one more person. The Bavaria 46 is exactly the right sailing yacht for all those who do not want to do without any comforts on their individual Mediterranean cruise.