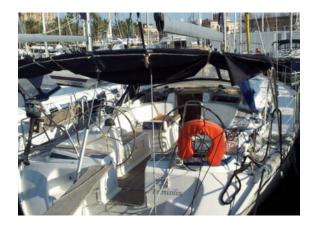

## **BAVARIA 46**

MODEL BAVARIA 46
LENGTH 13.95 M
YEAR BUILT 2007
MAX GUESTS 9
GUEST BERTHS 8+1
GUEST CABINS 4

ISLAND MALLORCA

## YACHT INFORMATION

At just under 14 metres in length, the Bavaria 46 meets the highest demands. The autopilot and bow thruster allow you to cruise comfortably across the crystal-clear Mediterranean.

Whether on the spacious sun deck or in the salon during a convivial dinner, the Bavaria makes holiday dreams come true. The four bedrooms convince with a clever layout and offer a cosy place to sleep for up to eight people. The multifunctional sofa in the living area can comfortably sleep one more person. The Bavaria 46 is exactly the right sailing yacht for all those who do not want to do without any comforts on their individual Mediterranean cruise.