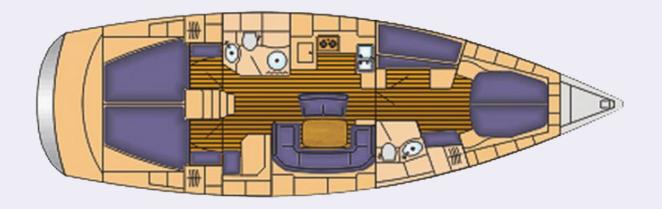

## YACHT INFORMATION

At just under 14 metres in length, the Bavaria 46 meets the highest demands. The autopilot and bow thruster allow you to cruise comfortably across the crystal-clear Mediterranean.

Whether on the spacious sun deck or in the salon during a convivial dinner, the Bavaria makes holiday dreams come true. The four bedrooms convince with a clever layout and offer a cosy place to sleep for up to eight people. The multifunctional sofa in the living area can comfortably sleep one more person. The Bavaria 46 is exactly the right sailing yacht for all those who do not want to do without any comforts on their individual Mediterranean cruise.