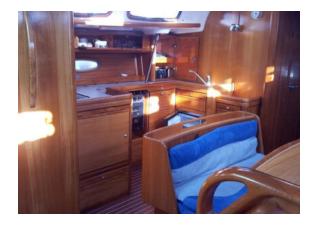

## YACHT INFORMATION

At just under 14 metres in length, the Bavaria 46 meets the highest demands. The autopilot and bow thruster allow you to cruise comfortably across the crystal-clear Mediterranean.

Whether on the spacious sun deck or in the salon during a convivial dinner, the Bavaria makes holiday dreams come true. The four bedrooms convince with a clever layout and offer a cosy place to sleep for up to eight people. The multifunctional sofa in the living area can comfortably sleep one more person. The Bavaria 46 is exactly the right sailing yacht for all those who do not want to do without any comforts on their individual Mediterranean cruise.