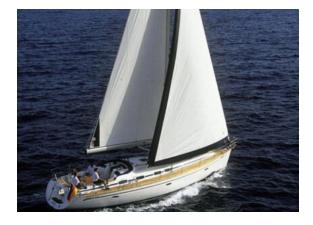

## **BAVARIA 46**

MODEL BAVARIA 46
LENGTH 13.95 M
YEAR BUILT 2007
MAX GUESTS 9
GUEST BERTHS 8+1
GUEST CABINS 4

ISLAND MALLORCA

## YACHT INFORMATION

At just under 14 metres in length, the Bavaria 46 meets the highest demands. The autopilot and bow thruster allow you to cruise comfortably across the crystal-clear Mediterranean.

Whether on the spacious sun deck or in the salon during a convivial dinner, the Bavaria makes holiday dreams come true. The four bedrooms convince with a clever layout and offer a cosy place to sleep for up to eight people. The multifunctional sofa in the living area can comfortably sleep one more person. The Bavaria 46 is exactly the right sailing yacht for all those who do not want to do without any comforts on their individual Mediterranean cruise.