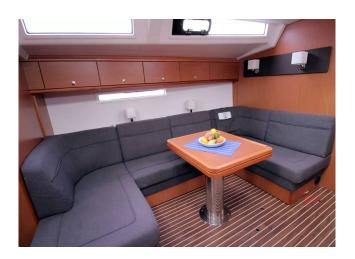

# YACHT INFORMATION

The Bavaria 56 Cruiser promises unforgettable sailing fun around the Balearic Islands. The 16.75m long yacht features a large salon as well as five cabins and ten berths. She is not only easy to handle, but also has numerous amenities.