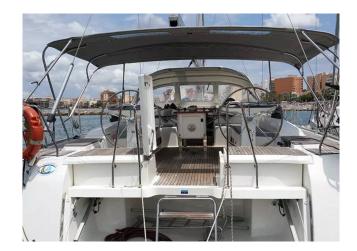

# **EQUIPMENT**

TECHNICAL EQUIPMENT: Outdoor shower, Autopilot, Bimini, Bow thruster, Crew cabin, GPS plotter, Inverter, Microwave, Sprayhood, Teak in cockpit, Fully equipped pantry, Full safety equipment

# YACHT INFORMATION

The Bavaria 56 Cruiser promises unforgettable sailing fun around the Balearic Islands. The 16.75m long yacht features a large salon as well as five cabins and ten berths. She is not only easy to handle, but also has numerous amenities.