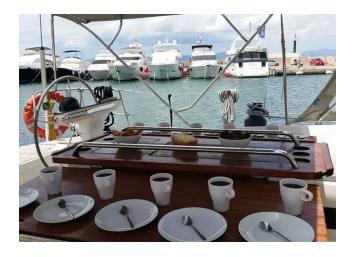

# **EQUIPMENT**

TECHNICAL EQUIPMENT: Outdoor shower, Autopilot, Bimini, Bow thruster, Crew cabin, GPS plotter, Inverter, Microwave, Sprayhood, Teak in cockpit, Fully equipped pantry, Full safety equipment

# YACHT INFORMATION

The Bavaria 56 Cruiser promises unforgettable sailing fun around the Balearic Islands. The 16.75m long yacht features a large salon as well as five cabins and ten berths. She is not only easy to handle, but also has numerous amenities.