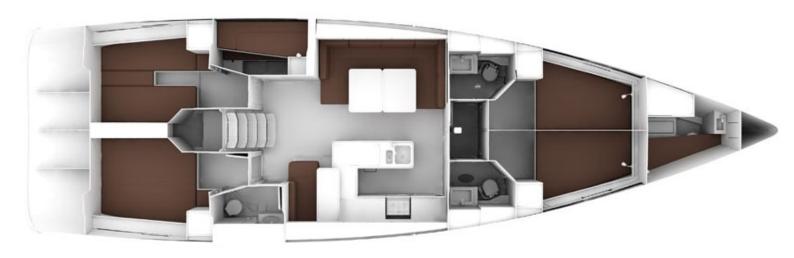

# YACHT INFORMATION

The Bavaria 56 Cruiser promises unforgettable sailing fun around the Balearic Islands. The 16.75m long yacht features a large salon as well as five cabins and ten berths. She is not only easy to handle, but also has numerous amenities.