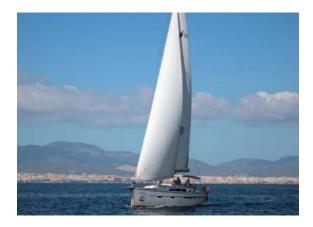

# YACHT INFORMATION

The Bavaria 56 Cruiser promises unforgettable sailing fun around the Balearic Islands. The 16.75m long yacht features a large salon as well as five cabins and ten berths. She is not only easy to handle, but also has numerous amenities.