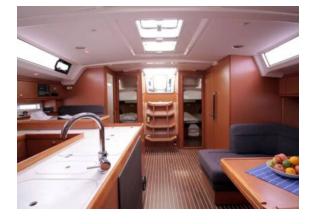

# YACHT INFORMATION

The Bavaria 56 Cruiser promises unforgettable sailing fun around the Balearic Islands. The 16.75m long yacht features a large salon as well as five cabins and ten berths. She is not only easy to handle, but also has numerous amenities.