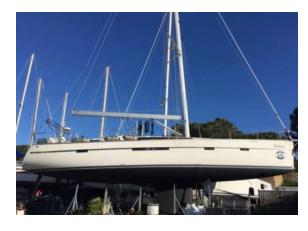

#### **BAVARIA 56 CRUISER**

MODEL BAVARIA 56 CRUISER

LENGTH 16.75 M
YEAR BUILT 2014
MAX GUESTS 11
GUEST BERTHS 10+1
GUEST CABINS 5+1

ISLAND MALLORCA REG. NUMBER 0069/2019