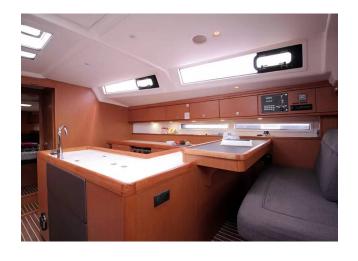

# **EQUIPMENT**

TECHNICAL EQUIPMENT: Outdoor shower, Autopilot, Bimini, Bow thruster, Crew cabin, GPS plotter, Inverter, Microwave, Sprayhood, Teak in cockpit, Fully equipped pantry, Full safety equipment

# YACHT INFORMATION

The Bavaria 56 Cruiser promises unforgettable sailing fun around the Balearic Islands. The 16.75m long yacht features a large salon as well as five cabins and ten berths. She is not only easy to handle, but also has numerous amenities.