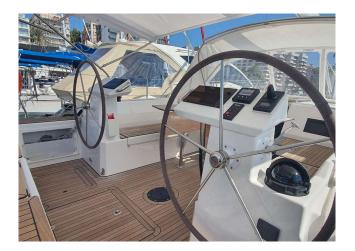

### YACHT INFORMATION

Come aboard and feel at home. This allrounder sailing yacht is equipped with a huge bathing platform, a spacious cockpit and bright saloon. The yacht shines with style and personality and offers 8 berths distributed over 4 double cabins.

# **EQUIPMENT**

TECHNICAL EQUIPMENT: Outdoor shower, Autopilot, Bimini, Bow thruster, El. winches, Generator, GPS plotter, BBQ, Air conditioning, Fridge, Fully equipped pantry, Full safety equipment

COMFORT EQUIPMENT: Cockpit speakers, Sound system