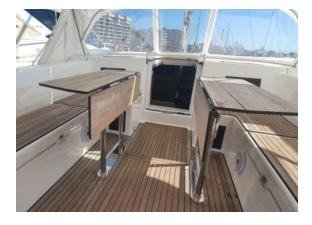

### YACHT INFORMATION

Come aboard and feel at home. This allrounder sailing yacht is equipped with a huge bathing platform, a spacious cockpit and bright saloon. The yacht shines with style and personality and offers 8 berths distributed over 4 double cabins.