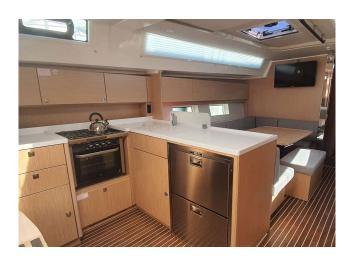

# **EQUIPMENT**

TECHNICAL EQUIPMENT: Outdoor shower, Autopilot, Bimini, Bow thruster, El. winches, Generator, GPS plotter, BBQ, Air conditioning, Fridge, Fully equipped pantry, Full safety equipment

COMFORT EQUIPMENT: Cockpit speakers, Sound system