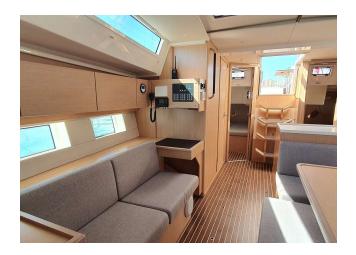

### YACHT INFORMATION

Come aboard and feel at home. This allrounder sailing yacht is equipped with a huge bathing platform, a spacious cockpit and bright saloon. The yacht shines with style and personality and offers 8 berths distributed over 4 double cabins.