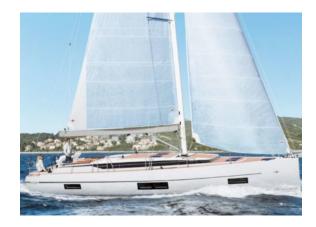

### BAVARIA C45 STYLE

MODEL BAVARIA C45 STYLE

LENGTH 14.27 M
YEAR BUILT 2020
MAX GUESTS 10
GUEST BERTHS 8
GUEST CABINS 4

ISLAND MALLORCA

### YACHT INFORMATION

Come aboard and feel at home. This allrounder sailing yacht is equipped with a huge bathing platform, a spacious cockpit and bright saloon. The yacht shines with style and personality and offers 8 berths distributed over 4 double cabins.