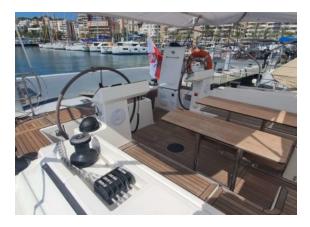

# **EQUIPMENT**

TECHNICAL EQUIPMENT: Outdoor shower, Autopilot, Bimini, Bow thruster, El. winches, Generator, GPS plotter, BBQ, Air conditioning, Fridge, Fully equipped pantry, Full safety equipment

COMFORT EQUIPMENT: Cockpit speakers, Sound system