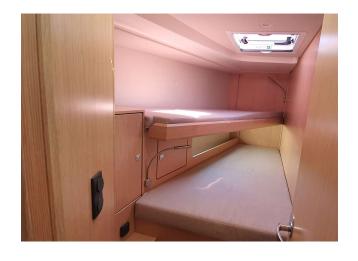

### BAVARIA C45 STYLE

MODEL BAVARIA C45 STYLE

LENGTH 14.27 M
YEAR BUILT 2020
MAX GUESTS 10
GUEST BERTHS 8
GUEST CABINS 4

ISLAND MALLORCA