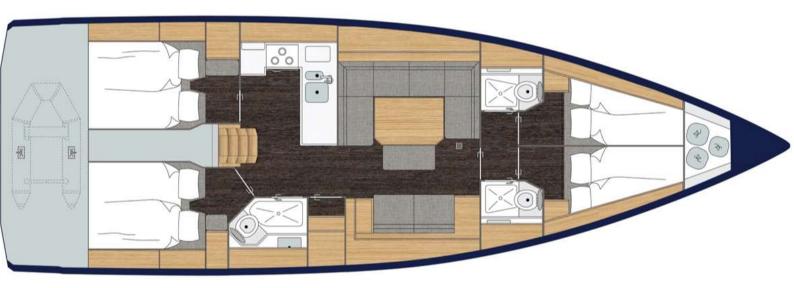

### BAVARIA C45 STYLE

MODEL BAVARIA C45 STYLE

LENGTH 14.27 M
YEAR BUILT 2020
MAX GUESTS 10
GUEST BERTHS 8
GUEST CABINS 4

ISLAND MALLORCA

### YACHT INFORMATION

Come aboard and feel at home. This allrounder sailing yacht is equipped with a huge bathing platform, a spacious cockpit and bright saloon. The yacht shines with style and personality and offers 8 berths distributed over 4 double cabins.