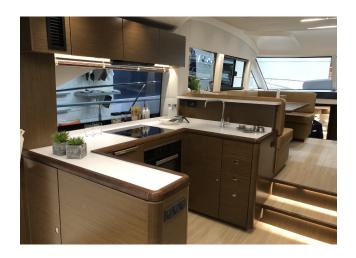

### **EQUIPMENT**

TECHNICAL EQUIPMENT: Outdoor shower, Autopilot, Bimini, Flybridge, Generator, GPS plotter, Hyd. bathing platform, Hyd. gangway, Air conditioning, Fridge, Fully equipped pantry, Full safety equipment