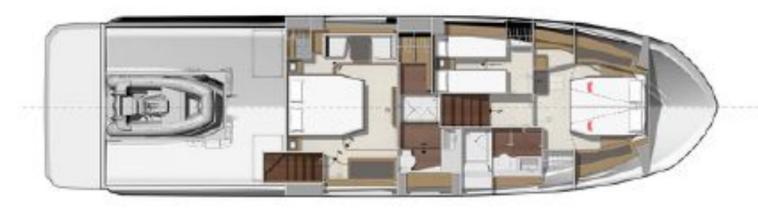

### YACHT INFORMATION

The 2018 Bavaria R55 Fly is an excellent choice for day and multi-day charter with captain. Her layout convinces with a beautiful flybridge and an open designed interior. The more modern style and water sports equipment perfectly round off the offer. The yacht features three cabins, two of which accommodate guests and one of which is used for the captain during multi-day charters. Thus, 4 guests can comfortably find space on board. Mallorca is awaiting to be discovered with all its many facets. During the day, the boat welcomes up to 9 guests or cruises along the Mallorcan coast with destinations such as the dreamlike beach Es Trend or the idyllic fishing village Sant Elm.