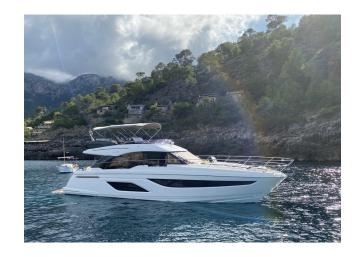

#### BAVARIA R55 FLY "VALLUGA"

MODEL BAVARIA R55 FLY

LENGTH 17.85 M
YEAR BUILT 2018
MAX GUESTS 9
GUEST BERTHS 4+2
GUEST CABINS 2+1

ISLAND MALLORCA REG. NUMBER 2960/2024

### YACHT INFORMATION

The 2018 Bavaria R55 Fly is an excellent choice for day and multi-day charter with captain. Her layout convinces with a beautiful flybridge and an open designed interior. The more modern style and water sports equipment perfectly round off the offer. The yacht features three cabins, two of which accommodate guests and one of which is used for the captain during multi-day charters. Thus, 4 guests can comfortably find space on board. Mallorca is awaiting to be discovered with all its many facets. During the day, the boat welcomes up to 9 guests or cruises along the Mallorcan coast with destinations such as the dreamlike beach Es Trend or the idyllic fishing village Sant Elm.