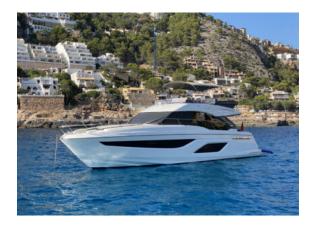

#### BAVARIA R55 FLY "VALLUGA"

MODEL BAVARIA R55 FLY

LENGTH 17.85 M
YEAR BUILT 2018
MAX GUESTS 9
GUEST BERTHS 4+2
GUEST CABINS 2+1

ISLAND MALLORCA REG. NUMBER 2960/2024

### YACHT INFORMATION

The 2018 Bavaria R55 Fly is an excellent choice for day and multi-day charter with captain. Her layout convinces with a beautiful flybridge and an open designed interior. The more modern style and water sports equipment perfectly round off the offer. The yacht features three cabins, two of which accommodate guests and one of which is used for the captain during multi-day charters. Thus, 4 guests can comfortably find space on board. Mallorca is awaiting to be discovered with all its many facets. During the day, the boat welcomes up to 9 guests or cruises along the Mallorcan coast with destinations such as the dreamlike beach Es Trend or the idyllic fishing village Sant Elm.