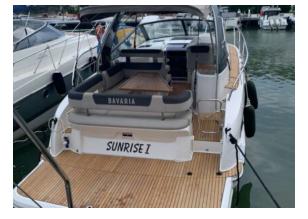

#### BAVARIA S33 OPEN "SUNRISE I"

| MODEL        | BAVARIA SPORT 330 OPEN |
|--------------|------------------------|
| LENGTH       | 9.61 M                 |
| YEAR BUILT   | 2016                   |
| MAX GUESTS   | 10                     |
| GUEST BERTHS | 4                      |
| GUEST CABINS | 2                      |
| ISLAND       | MALLORCA               |
|              |                        |

### YACHT INFORMATION

Welcome aboard Sunrise I, a Bavaria Sport 33 Open homeported in Palma de Mallorca. The bareboat yacht is ideal for day and multi-day charters to explore the Mallorcan coast with family and friends. Up to four people can sleep in two cabins and during the day the yacht welcomes up to 10 guests.