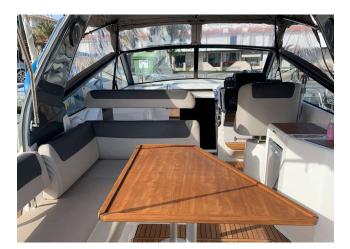

#### BAVARIA S33 OPEN "SUNRISE I"

| MODEL        | BAVARIA SPORT 330 OPEN |
|--------------|------------------------|
| LENGTH       | 9.61 M                 |
| YEAR BUILT   | 2016                   |
| MAX GUESTS   | 10                     |
| GUEST BERTHS | 4                      |
| GUEST CABINS | 2                      |
| ISLAND       | MALLORCA               |
|              |                        |

### YACHT INFORMATION

Welcome aboard Sunrise I, a Bavaria Sport 33 Open homeported in Palma de Mallorca. The bareboat yacht is ideal for day and multi-day charters to explore the Mallorcan coast with family and friends. Up to four people can sleep in two cabins and during the day the yacht welcomes up to 10 guests.