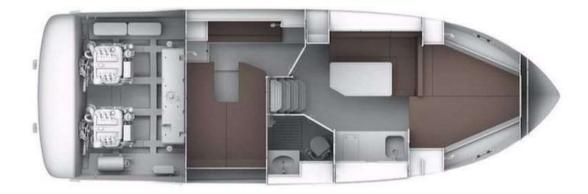

#### BAVARIA S33 OPEN "SUNRISE I"

| MODEL        | BAVARIA SPORT 330 OPEN |
|--------------|------------------------|
| LENGTH       | 9.61 M                 |
| YEAR BUILT   | 2016                   |
| MAX GUESTS   | 10                     |
| GUEST BERTHS | 4                      |
| GUEST CABINS | 2                      |
| ISLAND       | MALLORCA               |
|              |                        |

### YACHT INFORMATION

Welcome aboard Sunrise I, a Bavaria Sport 33 Open homeported in Palma de Mallorca. The bareboat yacht is ideal for day and multi-day charters to explore the Mallorcan coast with family and friends. Up to four people can sleep in two cabins and during the day the yacht welcomes up to 10 guests.