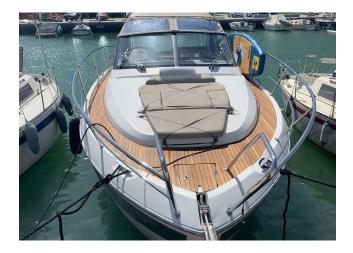

# EQUIPMENT

TECHNICAL EQUIPMENT: Autopilot, Bimini, Bow thruster, Generator, GPS plotter, Air conditioning, Fridge, Teak deck, Full safety equipment

COMFORT EQUIPMENT: Cockpit speakers, Sound system