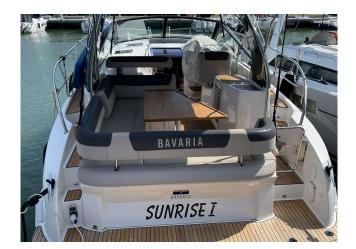

#### BAVARIA S33 OPEN "SUNRISE I"

| MODEL        | BAVARIA SPORT 330 OPEN |
|--------------|------------------------|
| LENGTH       | 9.61 M                 |
| YEAR BUILT   | 2016                   |
| MAX GUESTS   | 10                     |
| GUEST BERTHS | 4                      |
| GUEST CABINS | 2                      |
| ISLAND       | MALLORCA               |
|              |                        |

### YACHT INFORMATION

Welcome aboard Sunrise I, a Bavaria Sport 33 Open homeported in Palma de Mallorca. The bareboat yacht is ideal for day and multi-day charters to explore the Mallorcan coast with family and friends. Up to four people can sleep in two cabins and during the day the yacht welcomes up to 10 guests.