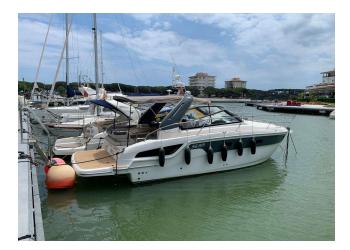

#### BAVARIA S33 OPEN "SUNRISE I"

| MODEL        | BAVARIA SPORT 330 OPEN |
|--------------|------------------------|
| LENGTH       | 9.61 M                 |
| YEAR BUILT   | 2016                   |
| MAX GUESTS   | 10                     |
| GUEST BERTHS | 4                      |
| GUEST CABINS | 2                      |
| ISLAND       | MALLORCA               |
|              |                        |

### YACHT INFORMATION

Welcome aboard Sunrise I, a Bavaria Sport 33 Open homeported in Palma de Mallorca. The bareboat yacht is ideal for day and multi-day charters to explore the Mallorcan coast with family and friends. Up to four people can sleep in two cabins and during the day the yacht welcomes up to 10 guests.