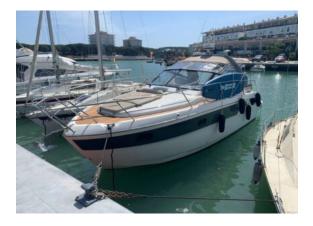

#### BAVARIA S33 OPEN "SUNRISE I"

| MODEL        | BAVARIA SPORT 330 OPEN |
|--------------|------------------------|
| LENGTH       | 9.61 M                 |
| YEAR BUILT   | 2016                   |
| MAX GUESTS   | 10                     |
| GUEST BERTHS | 4                      |
| GUEST CABINS | 2                      |
| ISLAND       | MALLORCA               |
|              |                        |

### YACHT INFORMATION

Welcome aboard Sunrise I, a Bavaria Sport 33 Open homeported in Palma de Mallorca. The bareboat yacht is ideal for day and multi-day charters to explore the Mallorcan coast with family and friends. Up to four people can sleep in two cabins and during the day the yacht welcomes up to 10 guests.