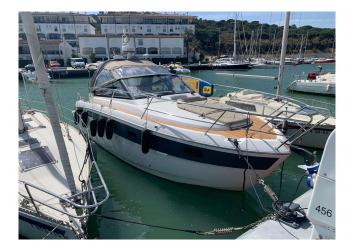

#### BAVARIA S33 OPEN "SUNRISE I"

| MODEL        | BAVARIA SPORT 330 OPEN |
|--------------|------------------------|
| LENGTH       | 9.61 M                 |
| YEAR BUILT   | 2016                   |
| MAX GUESTS   | 10                     |
| GUEST BERTHS | 4                      |
| GUEST CABINS | 2                      |
| ISLAND       | MALLORCA               |
|              |                        |

### YACHT INFORMATION

Welcome aboard Sunrise I, a Bavaria Sport 33 Open homeported in Palma de Mallorca. The bareboat yacht is ideal for day and multi-day charters to explore the Mallorcan coast with family and friends. Up to four people can sleep in two cabins and during the day the yacht welcomes up to 10 guests.