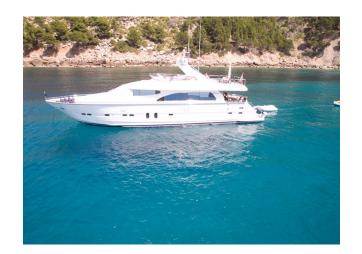

## ELEGANCE 78 "EHTHELE"

MODEL ELEGANCE 78

LENGTH 24 M
YEAR BUILT 2004
MAX GUESTS 12
GUEST BERTHS 6/8
GUEST CABINS 3/4

CREW SKIPPER + 2 CREW

ISLAND MALLORCA REG. NUMBER 0956/2023

## YACHT INFORMATION

Homeported in Port d'Andratx, the Elegance 78 "Ehthele" is new to the charter market since the 2022 season. The spacious motor yacht, built in 2004, is in pristine condition and comes with an experienced crew that will take excellent care of the charter guests. The stewardess/cook will arrange meals and drinks while the yacht glides to the beautiful spots of the Balearic Islands.