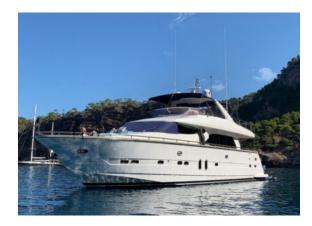

## ELEGANCE 78 "EHTHELE"

MODEL ELEGANCE 78

LENGTH 24 M
YEAR BUILT 2004
MAX GUESTS 12
GUEST BERTHS 6/8
GUEST CABINS 3/4

CREW SKIPPER + 2 CREW

ISLAND MALLORCA REG. NUMBER 0956/2023

## YACHT INFORMATION

Homeported in Port d'Andratx, the Elegance 78 "Ehthele" is new to the charter market since the 2022 season. The spacious motor yacht, built in 2004, is in pristine condition and comes with an experienced crew that will take excellent care of the charter guests. The stewardess/cook will arrange meals and drinks while the yacht glides to the beautiful spots of the Balearic Islands.