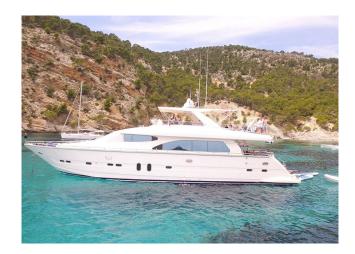

## ELEGANCE 78 "EHTHELE"

MODEL ELEGANCE 78

LENGTH 24 M
YEAR BUILT 2004
MAX GUESTS 12
GUEST BERTHS 6/8
GUEST CABINS 3/4

CREW SKIPPER + 2 CREW

ISLAND MALLORCA REG. NUMBER 0956/2023

## YACHT INFORMATION

Homeported in Port d'Andratx, the Elegance 78 "Ehthele" is new to the charter market since the 2022 season. The spacious motor yacht, built in 2004, is in pristine condition and comes with an experienced crew that will take excellent care of the charter guests. The stewardess/cook will arrange meals and drinks while the yacht glides to the beautiful spots of the Balearic Islands.