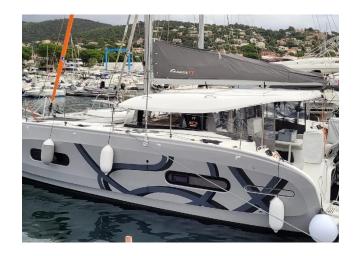

### EXCESS 11 OWNER VERSION "SALACIA"

MODEL EXCESS 11 EIGNERVERSION

LENGTH 11.3 M
YEAR BUILT 2023
MAX GUESTS 6
GUEST BERTHS 6
GUEST CABINS 3

CREW SKIPPER
ISLAND MALLORCA

### YACHT INFORMATION

The catamaran Excess 11 "Salacia" is brand new on the market and was completed in 2023 and impresses with its fresh design and plenty of space. The comfortable interior offers space for 6 guests in the form of 3 guest cabins, one of which is an impressive master cabin. The kitchen is fully equipped and is ideal for multi-day charters. With its wide range of water sports equipment, such as several paddleboards, it can guarantee an enjoyable holiday. Skippered hire is available from Sunday to Sunday.