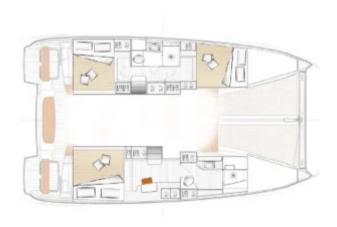

### EXCESS 11 OWNER VERSION "SALACIA"

MODEL EXCESS 11 EIGNERVERSION

LENGTH 11.3 M
YEAR BUILT 2023
MAX GUESTS 6
GUEST BERTHS 6
GUEST CABINS 3

CREW SKIPPER
ISLAND MALLORCA

### YACHT INFORMATION

The catamaran Excess 11 "Salacia" is brand new on the market and was completed in 2023 and impresses with its fresh design and plenty of space. The comfortable interior offers space for 6 guests in the form of 3 guest cabins, one of which is an impressive master cabin. The kitchen is fully equipped and is ideal for multi-day charters. With its wide range of water sports equipment, such as several paddleboards, it can guarantee an enjoyable holiday. Skippered hire is available from Sunday to Sunday.