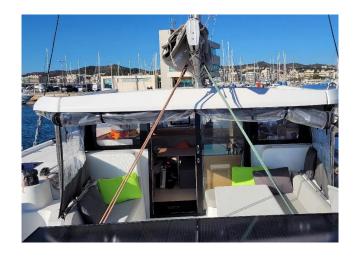

### YACHT INFORMATION

The catamaran Excess 11 "Salacia" is brand new on the market and was completed in 2023 and impresses with its fresh design and plenty of space. The comfortable interior offers space for 6 guests in the form of 3 guest cabins, one of which is an impressive master cabin. The kitchen is fully equipped and is ideal for multi-day charters. With its wide range of water sports equipment, such as several paddleboards, it can guarantee an enjoyable holiday. Skippered hire is available from Sunday to Sunday.