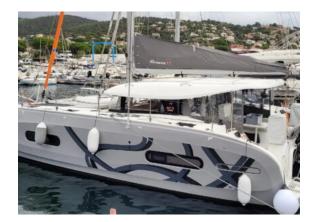

### EXCESS 11 OWNER VERSION "SALACIA"

MODEL EXCESS 11 EIGNERVERSION

LENGTH 11.3 M
YEAR BUILT 2023
MAX GUESTS 6
GUEST BERTHS 6
GUEST CABINS 3

CREW SKIPPER
ISLAND MALLORCA

### YACHT INFORMATION

The catamaran Excess 11 "Salacia" is brand new on the market and was completed in 2023 and impresses with its fresh design and plenty of space. The comfortable interior offers space for 6 guests in the form of 3 guest cabins, one of which is an impressive master cabin. The kitchen is fully equipped and is ideal for multi-day charters. With its wide range of water sports equipment, such as several paddleboards, it can guarantee an enjoyable holiday. Skippered hire is available from Sunday to Sunday.