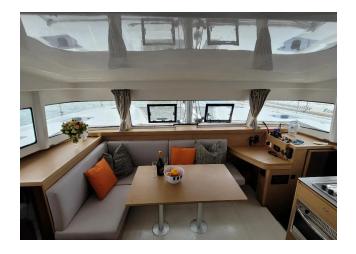

### YACHT INFORMATION

The catamaran Excess 11 "Salacia" is brand new on the market and was completed in 2023 and impresses with its fresh design and plenty of space. The comfortable interior offers space for 6 guests in the form of 3 guest cabins, one of which is an impressive master cabin. The kitchen is fully equipped and is ideal for multi-day charters. With its wide range of water sports equipment, such as several paddleboards, it can guarantee an enjoyable holiday. Skippered hire is available from Sunday to Sunday.