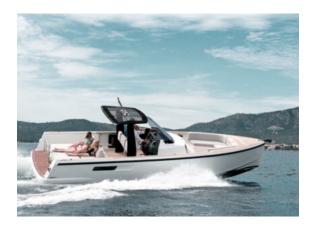

## FJORD 36 OPEN "TITÁN"

MODEL FJORD 36 OPEN

LENGTH 11.40 M
YEAR BUILT 2017
MAX GUESTS 8
GUEST CABINS 1

CREW SKIPPER
ISLAND MALLORCA

## YACHT INFORMATION

This sophisticated day cruiser is the perfect choice for enjoying the beauty of the Mediterranean in style. From Club de Mar in Palma de Mallorca, numerous destinations such as the coast by Cap Rocat with impressive natural landscapes or the sandy beaches by Palmanova with trendy beach clubs are ideal destinations.