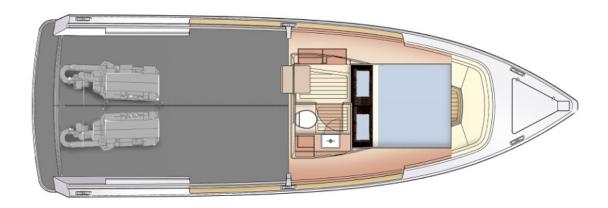

## FJORD 36 OPEN "TITÁN"

MODEL FJORD 36 OPEN

LENGTH 11.40 M
YEAR BUILT 2017
MAX GUESTS 8
GUEST CABINS 1

CREW SKIPPER
ISLAND MALLORCA