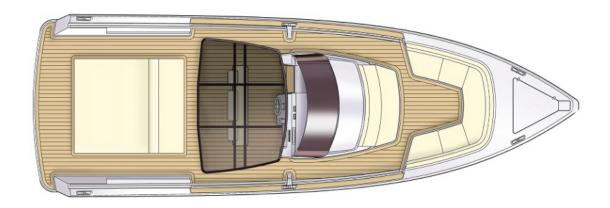

## FJORD 36 OPEN "TITÁN"

MODEL FJORD 36 OPEN

LENGTH 11.40 M
YEAR BUILT 2017
MAX GUESTS 8
GUEST CABINS 1

CREW SKIPPER
ISLAND MALLORCA