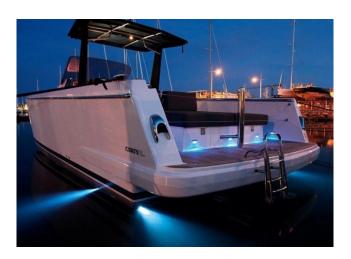

## **EQUIPMENT**

 ${\sf TECHNICAL\ EQUIPMENT:\ Outdoor\ shower,\ Bimini,\ Hardtop,\ Coolbox,\ Fridge,}$ 

Teak deck

COMFORT EQUIPMENT: Sound system, Wetbar

WATER TOYS: Snorkelling equipment