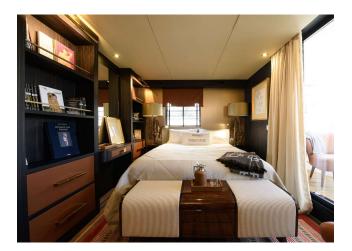

## YACHT INFORMATION

The Overblue 64 "Goldfinger" is a unique custom catamaran that combines elegance and luxury with a sense for adventure. Her interior shines in gold and bronze tones, combined with handcrafted wood and leather to give the motor catamaran a cutting-edge retro aesthetic reminiscent of James Bond. Goldfinger offers 160 sqm of living space on two levels, including an 80 sqm flybridge from which to enjoy the splendour of Ibiza and Formentera.