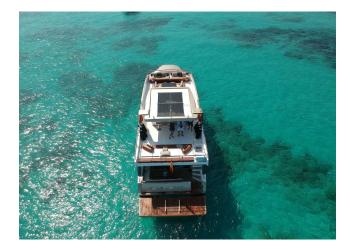

## YACHT INFORMATION

The Overblue 64 "Goldfinger" is a unique custom catamaran that combines elegance and luxury with a sense for adventure. Her interior shines in gold and bronze tones, combined with handcrafted wood and leather to give the motor catamaran a cutting-edge retro aesthetic reminiscent of James Bond. Goldfinger offers 160 sqm of living space on two levels, including an 80 sqm flybridge from which to enjoy the splendour of Ibiza and Formentera.