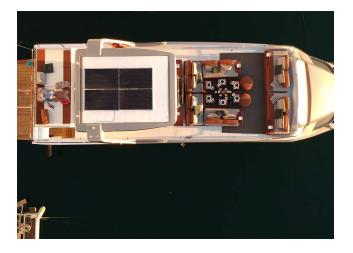

## YACHT INFORMATION

The Overblue 64 "Goldfinger" is a unique custom catamaran that combines elegance and luxury with a sense for adventure. Her interior shines in gold and bronze tones, combined with handcrafted wood and leather to give the motor catamaran a cutting-edge retro aesthetic reminiscent of James Bond. Goldfinger offers 160 sqm of living space on two levels, including an 80 sqm flybridge from which to enjoy the splendour of Ibiza and Formentera.