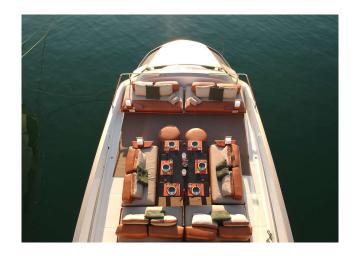

## YACHT INFORMATION

The Overblue 64 "Goldfinger" is a unique custom catamaran that combines elegance and luxury with a sense for adventure. Her interior shines in gold and bronze tones, combined with handcrafted wood and leather to give the motor catamaran a cutting-edge retro aesthetic reminiscent of James Bond. Goldfinger offers 160 sqm of living space on two levels, including an 80 sqm flybridge from which to enjoy the splendour of Ibiza and Formentera.