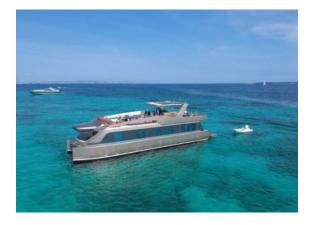

## YACHT INFORMATION

The Overblue 64 "Goldfinger" is a unique custom catamaran that combines elegance and luxury with a sense for adventure. Her interior shines in gold and bronze tones, combined with handcrafted wood and leather to give the motor catamaran a cutting-edge retro aesthetic reminiscent of James Bond. Goldfinger offers 160 sqm of living space on two levels, including an 80 sqm flybridge from which to enjoy the splendour of Ibiza and Formentera.