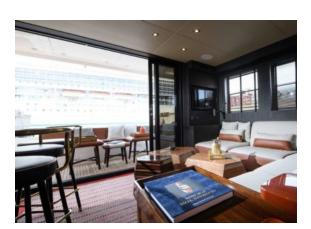

## YACHT INFORMATION

The Overblue 64 "Goldfinger" is a unique custom catamaran that combines elegance and luxury with a sense for adventure. Her interior shines in gold and bronze tones, combined with handcrafted wood and leather to give the motor catamaran a cutting-edge retro aesthetic reminiscent of James Bond. Goldfinger offers 160 sqm of living space on two levels, including an 80 sqm flybridge from which to enjoy the splendour of Ibiza and Formentera.