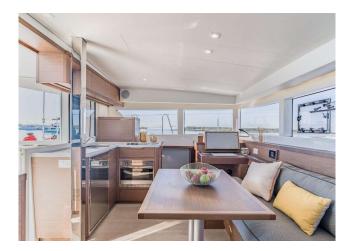

## YACHT INFORMATION

The Lagoon 40 shines with its elegant and innovative design, paired with a generous and light-flooded layout. The catamaran offers space for up to 12 people and promises unforgettable hours in the waters of the Balearic Islands.