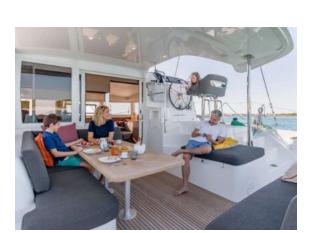

## YACHT INFORMATION

The Lagoon 40 shines with its elegant and innovative design, paired with a generous and light-flooded layout. The catamaran offers space for up to 12 people and promises unforgettable hours in the waters of the Balearic Islands.