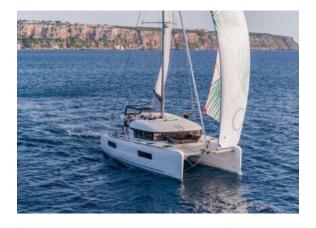

## YACHT INFORMATION

The Lagoon 40 shines with its elegant and innovative design, paired with a generous and light-flooded layout. The catamaran offers space for up to 12 people and promises unforgettable hours in the waters of the Balearic Islands.