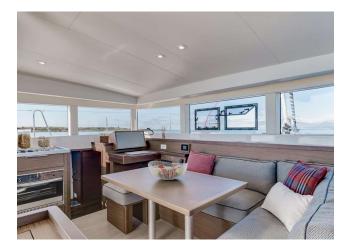

## YACHT INFORMATION

The Lagoon 40 shines with its elegant and innovative design, paired with a generous and light-flooded layout. The catamaran offers space for up to 12 people and promises unforgettable hours in the waters of the Balearic Islands.