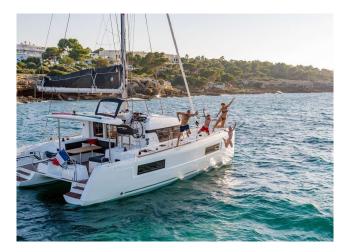

## YACHT INFORMATION

The Lagoon 40 shines with its elegant and innovative design, paired with a generous and light-flooded layout. The catamaran offers space for up to 12 people and promises unforgettable hours in the waters of the Balearic Islands.