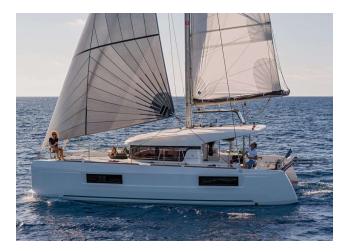

## LAGOON 40 (2020)

| MODEL        | LAGOON 40 |
|--------------|-----------|
| LENGTH       | 11.74 M   |
| YEAR BUILT   | 2020      |
| MAX GUESTS   | 12        |
| GUEST BERTHS | 8+2+2     |
| GUEST CABINS | 4+2       |
| ISLAND       | MALLORCA  |
|              |           |

## YACHT INFORMATION

The Lagoon 40 shines with its elegant and innovative design, paired with a generous and light-flooded layout. The catamaran offers space for up to 12 people and promises unforgettable hours in the waters of the Balearic Islands.