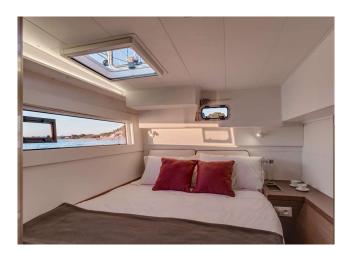

## LAGOON 40 (2020)

| MODEL        | LAGOON 40 |
|--------------|-----------|
| LENGTH       | 11.74 M   |
| YEAR BUILT   | 2020      |
| MAX GUESTS   | 12        |
| GUEST BERTHS | 8+2+2     |
| GUEST CABINS | 4+2       |
| ISLAND       | MALLORCA  |
|              |           |

## YACHT INFORMATION

The Lagoon 40 shines with its elegant and innovative design, paired with a generous and light-flooded layout. The catamaran offers space for up to 12 people and promises unforgettable hours in the waters of the Balearic Islands.