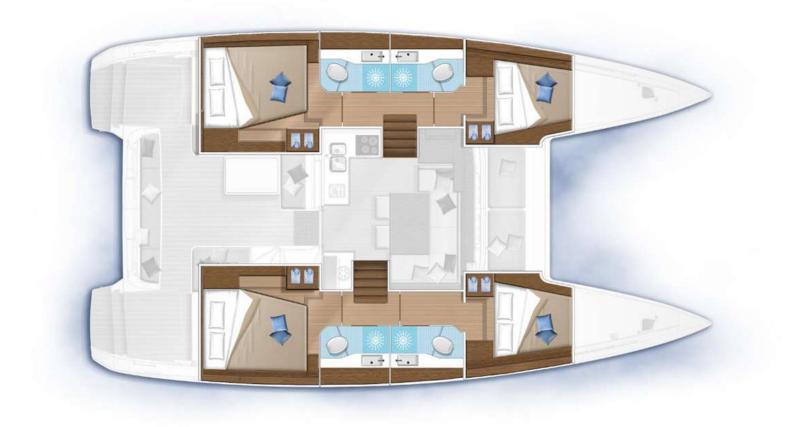

## YACHT INFORMATION

The Lagoon 40 shines with its elegant and innovative design, paired with a generous and light-flooded layout. The catamaran offers space for up to 12 people and promises unforgettable hours in the waters of the Balearic Islands.