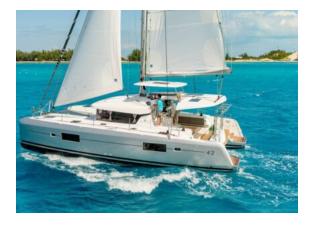

# YACHT INFORMATION

The new model Lagoon 42 impresses with its style and optimal use of space that guarantees freedom of movement. The wide and inviting rear platform and the saloon on the same level are a structural revolution.

The window front, which is distributed across the entire rooftop width, creates an incomparable link with the interior, flowing shapes that, with optimised lines in the stem and new rooftop design, underline the powerful and dynamic character of this new model.