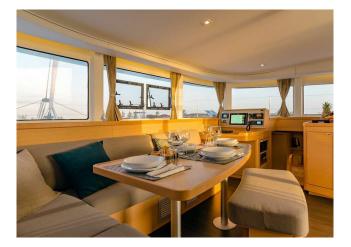

# YACHT INFORMATION

The new model Lagoon 42 impresses with its style and optimal use of space that guarantees freedom of movement. The wide and inviting rear platform and the saloon on the same level are a structural revolution.

The window front, which is distributed across the entire rooftop width, creates an incomparable link with the interior, flowing shapes that, with optimised lines in the stem and new rooftop design, underline the powerful and dynamic character of this new model.