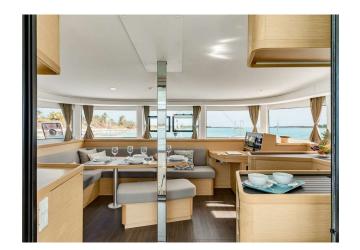

# YACHT INFORMATION

The new model Lagoon 42 impresses with its style and optimal use of space that guarantees freedom of movement. The wide and inviting rear platform and the saloon on the same level are a structural revolution.

The window front, which is distributed across the entire rooftop width, creates an incomparable link with the interior, flowing shapes that, with optimised lines in the stem and new rooftop design, underline the powerful and dynamic character of this new model.