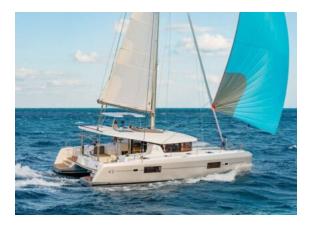

# YACHT INFORMATION

The new model Lagoon 42 impresses with its style and optimal use of space that guarantees freedom of movement. The wide and inviting rear platform and the saloon on the same level are a structural revolution.

The window front, which is distributed across the entire rooftop width, creates an incomparable link with the interior, flowing shapes that, with optimised lines in the stem and new rooftop design, underline the powerful and dynamic character of this new model.

Guaranteed sailing performance!