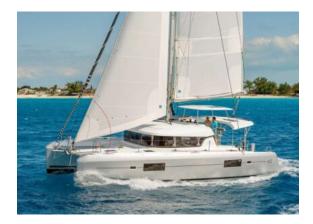

# YACHT INFORMATION

The new model Lagoon 42 impresses with its style and optimal use of space that guarantees freedom of movement. The wide and inviting rear platform and the saloon on the same level are a structural revolution.

The window front, which is distributed across the entire rooftop width, creates an incomparable link with the interior, flowing shapes that, with optimised lines in the stem and new rooftop design, underline the powerful and dynamic character of this new model.