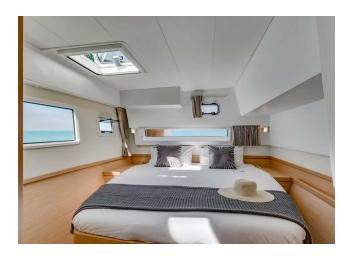

#### LAGOON 42

MODEL LAGOON 42
LENGTH 12.8 M
YEAR BUILT 2020
MAX GUESTS 12
GUEST BERTHS 8+2+2
GUEST CABINS 4+2

ISLAND MALLORCA