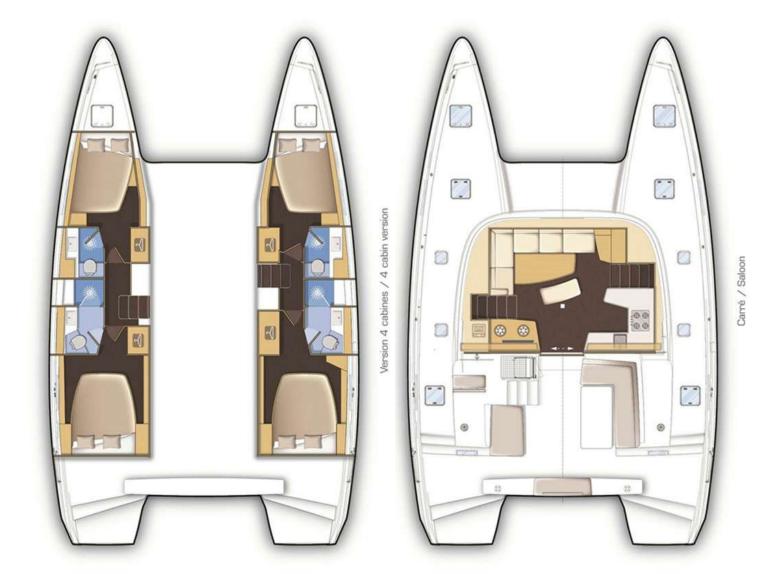

#### LAGOON 42

MODEL LAGOON 42
LENGTH 12.8 M
YEAR BUILT 2020
MAX GUESTS 12
GUEST BERTHS 8+2+2
GUEST CABINS 4+2

ISLAND MALLORCA