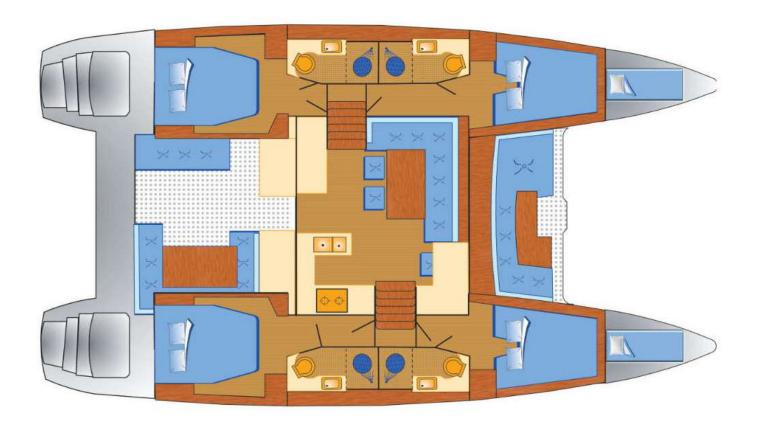

### LAGOON 450 F

MODEL LAGOON 450 F

LENGTH 13.96 M

YEAR BUILT 2018

MAX GUESTS 12

GUEST BERTHS 8+2+2

GUEST CABINS 4+2

ISLAND MALLORCA REG. NUMBER 0006/2019

### YACHT INFORMATION

Based in Can Pastilla, the Lagoon 450 F awaits you for dream cruises along the Balearic Islands. This gorgeous model puts comfort and style at its heart while offering a spacious outdoor area, perfect for outdoor living. Come aboard and enjoy the summer to the fullest.