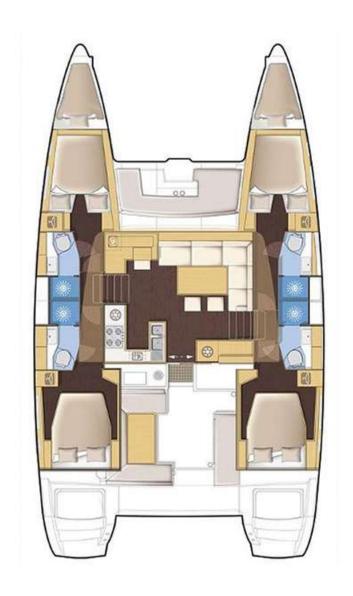

### LAGOON 450 S

MODEL LAGOON 450S

LENGTH 13.96 M

YEAR BUILT 2022

MAX GUESTS 12

GUEST BERTHS 8+2+2

GUEST CABINS 4+2

ISLAND MALLORCA