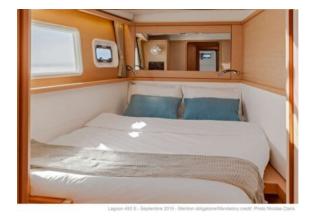

### LAGOON 450 S

MODEL LAGOON 450S

LENGTH 13.96 M

YEAR BUILT 2022

MAX GUESTS 12

GUEST BERTHS 8+2+2

GUEST CABINS 4+2

ISLAND MALLORCA

### YACHT INFORMATION

This brand new Lagoon 450S is perfect for family cruises around the Balearic Islands. The SportTop version of the Lagoon 450 offers maximum comfort combined with elegant interior design and functionality. Come aboard and set the sails!