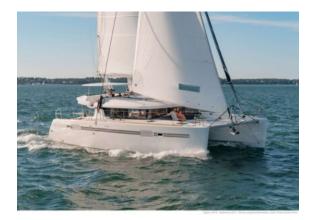

### LAGOON 450 S

MODEL LAGOON 450S

LENGTH 13.96 M

YEAR BUILT 2022

MAX GUESTS 12

GUEST BERTHS 8+2+2

GUEST CABINS 4+2

ISLAND MALLORCA

### YACHT INFORMATION

This brand new Lagoon 450S is perfect for family cruises around the Balearic Islands. The SportTop version of the Lagoon 450 offers maximum comfort combined with elegant interior design and functionality. Come aboard and set the sails!