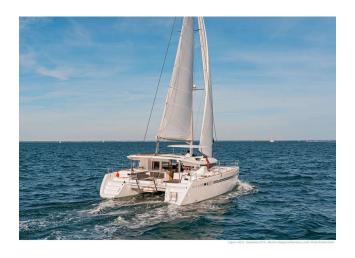

### LAGOON 450 S

MODEL LAGOON 450S

LENGTH 13.96 M

YEAR BUILT 2022

MAX GUESTS 12

GUEST BERTHS 8+2+2

GUEST CABINS 4+2

ISLAND MALLORCA

### YACHT INFORMATION

This brand new Lagoon 450S is perfect for family cruises around the Balearic Islands. The SportTop version of the Lagoon 450 offers maximum comfort combined with elegant interior design and functionality. Come aboard and set the sails!