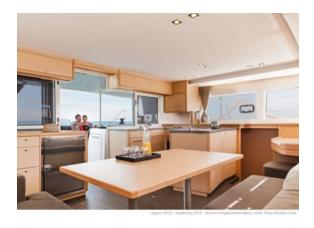

## **EQUIPMENT**

TECHNICAL EQUIPMENT: Outdoor shower, Autopilot, Bimini, Crew cabin, El. winches, Battened mainsail, Generator, GPS plotter, Heating, Air conditioning, Fully equipped pantry, Full safety equipment, Water maker

### YACHT INFORMATION

This brand new Lagoon 450S is perfect for family cruises around the Balearic Islands. The SportTop version of the Lagoon 450 offers maximum comfort combined with elegant interior design and functionality. Come aboard and set the sails!