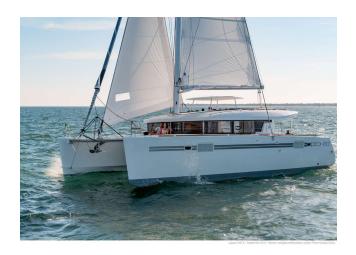

### LAGOON 450 S

MODEL LAGOON 450S

LENGTH 13.96 M

YEAR BUILT 2022

MAX GUESTS 12

GUEST BERTHS 8+2+2

GUEST CABINS 4+2

ISLAND MALLORCA

### YACHT INFORMATION

This brand new Lagoon 450S is perfect for family cruises around the Balearic Islands. The SportTop version of the Lagoon 450 offers maximum comfort combined with elegant interior design and functionality. Come aboard and set the sails!