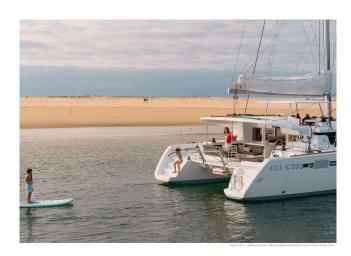

### LAGOON 450 S

MODEL LAGOON 450S

LENGTH 13.96 M

YEAR BUILT 2022

MAX GUESTS 12

GUEST BERTHS 8+2+2

GUEST CABINS 4+2

ISLAND MALLORCA

### YACHT INFORMATION

This brand new Lagoon 450S is perfect for family cruises around the Balearic Islands. The SportTop version of the Lagoon 450 offers maximum comfort combined with elegant interior design and functionality. Come aboard and set the sails!