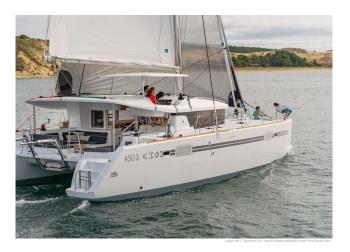

### LAGOON 450 S

MODEL LAGOON 450S

LENGTH 13.96 M

YEAR BUILT 2022

MAX GUESTS 12

GUEST BERTHS 8+2+2

GUEST CABINS 4+2

ISLAND MALLORCA

### YACHT INFORMATION

This brand new Lagoon 450S is perfect for family cruises around the Balearic Islands. The SportTop version of the Lagoon 450 offers maximum comfort combined with elegant interior design and functionality. Come aboard and set the sails!