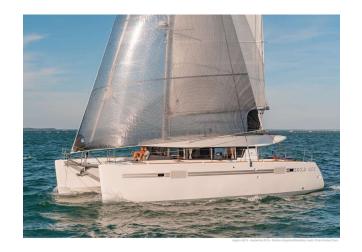

### LAGOON 450 S

MODEL LAGOON 450S

LENGTH 13.96 M

YEAR BUILT 2022

MAX GUESTS 12

GUEST BERTHS 8+2+2

GUEST CABINS 4+2

ISLAND MALLORCA

### YACHT INFORMATION

This brand new Lagoon 450S is perfect for family cruises around the Balearic Islands. The SportTop version of the Lagoon 450 offers maximum comfort combined with elegant interior design and functionality. Come aboard and set the sails!