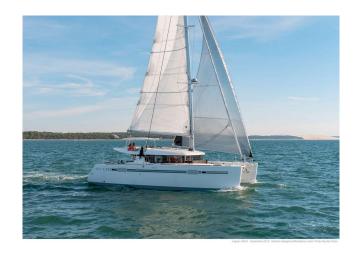

### LAGOON 450 S

MODEL LAGOON 450S

LENGTH 13.96 M

YEAR BUILT 2022

MAX GUESTS 12

GUEST BERTHS 8+2+2

GUEST CABINS 4+2

ISLAND MALLORCA

### YACHT INFORMATION

This brand new Lagoon 450S is perfect for family cruises around the Balearic Islands. The SportTop version of the Lagoon 450 offers maximum comfort combined with elegant interior design and functionality. Come aboard and set the sails!