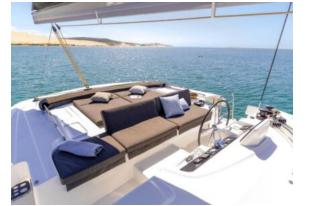

### YACHT INFORMATION

The Lagoon 46 combines sailing pleasure with comfort at the highest level. The interior of the catamaran, which bears the signature of Nauta Design, impresses with its spacious and bright design. Thanks to the flybridge, the outside area offers plenty of space to relax and enjoy.