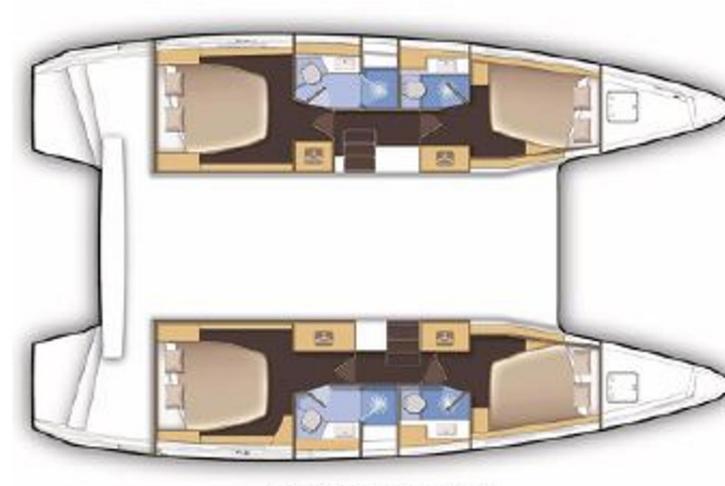

### LAGOON 46

| MODEL        | LAGOON 46 |
|--------------|-----------|
| LENGTH       | 14 M      |
| YEAR BUILT   | 2022      |
| MAX GUESTS   | 12        |
| GUEST BERTHS | 8+2+2     |
| GUEST CABINS | 4+2       |
| ISLAND       | MALLORCA  |
|              |           |

### YACHT INFORMATION

The Lagoon 46 combines sailing pleasure with comfort at the highest level. The interior of the catamaran, which bears the signature of Nauta Design, impresses with its spacious and bright design. Thanks to the flybridge, the outside area offers plenty of space to relax and enjoy.