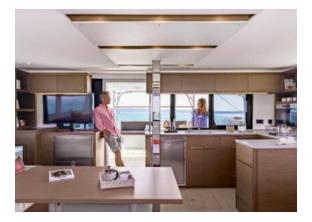

### YACHT INFORMATION

The Lagoon 46 combines sailing pleasure with comfort at the highest level. The interior of the catamaran, which bears the signature of Nauta Design, impresses with its spacious and bright design. Thanks to the flybridge, the outside area offers plenty of space to relax and enjoy.