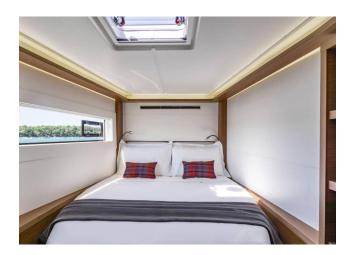

### LAGOON 46

| MODEL        | LAGOON 46 |
|--------------|-----------|
| LENGTH       | 14 M      |
| YEAR BUILT   | 2022      |
| MAX GUESTS   | 12        |
| GUEST BERTHS | 8+2+2     |
| GUEST CABINS | 4+2       |
| ISLAND       | MALLORCA  |
|              |           |