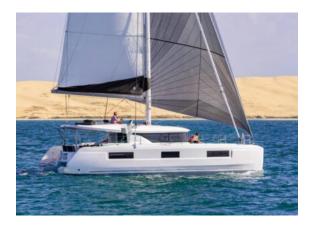

### LAGOON 46

| MODEL        | LAGOON 46 |
|--------------|-----------|
| LENGTH       | 14 M      |
| YEAR BUILT   | 2022      |
| MAX GUESTS   | 12        |
| GUEST BERTHS | 8+2+2     |
| GUEST CABINS | 4+2       |
| ISLAND       | MALLORCA  |
|              |           |

### YACHT INFORMATION

The Lagoon 46 combines sailing pleasure with comfort at the highest level. The interior of the catamaran, which bears the signature of Nauta Design, impresses with its spacious and bright design. Thanks to the flybridge, the outside area offers plenty of space to relax and enjoy.