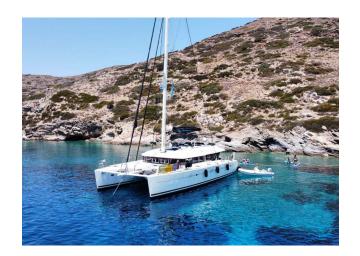

#### YACHT INFORMATION

The Lagoon 620 with home port Sant Antoni de Portmany on Ibiza is just like a hotel on the water. With her 18-metre length and four guest cabins, she can accommodate up to eight overnight guests on crewerd weekly charters. The captain and stewardess will take the best care of the guests and ensure that the experience is unforgettable.

The catamaran's flybridge is the perfect place to enjoy the sunset, while the numerous water sports equipment are wonderful for spending active days. The Lagoon 620 comes with a dinghy, wakeboard, kayak, paddle surf, snorkelling equipment and last but not least, two eFolis. The yacht is also equipped with karaoke equipment for fun moments with family and friends.