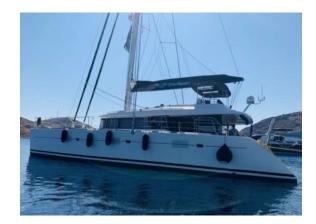

### LAGOON 620 "JARANA"

MODEL LAGOON 620

LENGTH 18 M

YEAR BUILT/REFIT 2012/2021

MAX GUESTS 8
GUEST BERTHS 8
GUEST CABINS 3

CREW CAPTAIN + STEWARDESS + KOCH

ISLAND IBIZA

#### YACHT INFORMATION

The Lagoon 620 with home port Sant Antoni de Portmany on Ibiza is just like a hotel on the water. With her 18-metre length and four guest cabins, she can accommodate up to eight overnight guests on crewerd weekly charters. The captain and stewardess will take the best care of the guests and ensure that the experience is unforgettable.