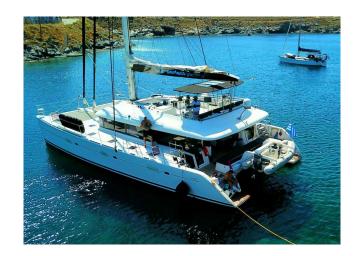

### LAGOON 620 "JARANA"

MODEL LAGOON 620

LENGTH 18 M

YEAR BUILT/REFIT 2012/2021

MAX GUESTS 8
GUEST BERTHS 8
GUEST CABINS 3

CREW CAPTAIN + STEWARDESS + KOCH

ISLAND IBIZA

#### YACHT INFORMATION

The Lagoon 620 with home port Sant Antoni de Portmany on Ibiza is just like a hotel on the water. With her 18-metre length and four guest cabins, she can accommodate up to eight overnight guests on crewerd weekly charters. The captain and stewardess will take the best care of the guests and ensure that the experience is unforgettable.