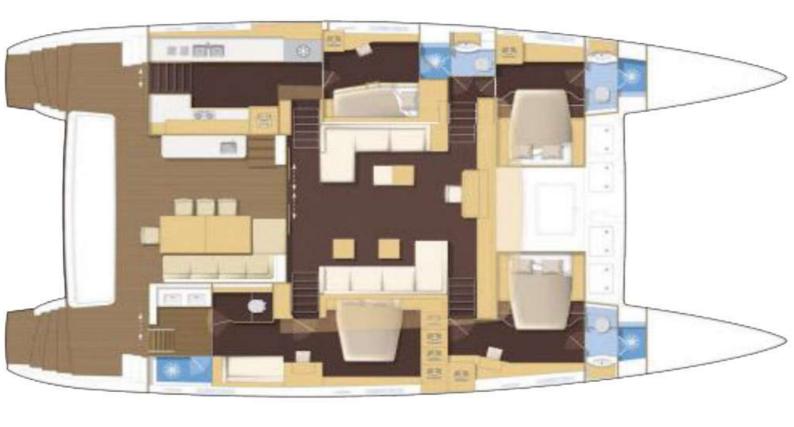

### LAGOON 620 "JARANA"

MODEL LAGOON 620

LENGTH 18 M

YEAR BUILT/REFIT 2012/2021

MAX GUESTS 8
GUEST BERTHS 8
GUEST CABINS 3

CREW CAPTAIN + STEWARDESS + KOCH

ISLAND IBIZA

#### YACHT INFORMATION

The Lagoon 620 with home port Sant Antoni de Portmany on Ibiza is just like a hotel on the water. With her 18-metre length and four guest cabins, she can accommodate up to eight overnight guests on crewerd weekly charters. The captain and stewardess will take the best care of the guests and ensure that the experience is unforgettable.