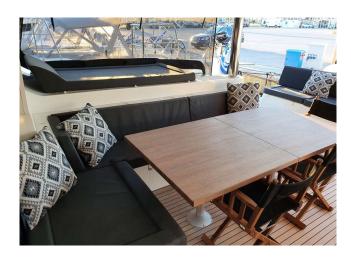

#### YACHT INFORMATION

The Lagoon 620 with home port Sant Antoni de Portmany on Ibiza is just like a hotel on the water. With her 18-metre length and four guest cabins, she can accommodate up to eight overnight guests on crewerd weekly charters. The captain and stewardess will take the best care of the guests and ensure that the experience is unforgettable.

The catamaran's flybridge is the perfect place to enjoy the sunset, while the numerous water sports equipment are wonderful for spending active days. The Lagoon 620 comes with a dinghy, wakeboard, kayak, paddle surf, snorkelling equipment and last but not least, two eFolis. The yacht is also equipped with karaoke equipment for fun moments with family and friends.