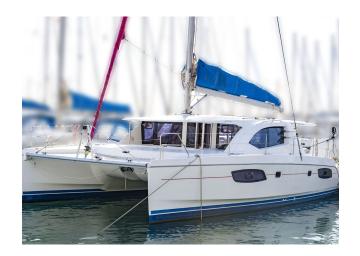

#### LEOPARD 444

MODEL LEOPARD 444

LENGTH 12.98 M

YEAR BUILT 2012

MAX GUESTS 10

GUEST BERTHS 8

GUEST CABINS 4

ISLAND MALLORCA REG. NUMBER 0131/2020

### YACHT INFORMATION

The modern and spacious catamaran Leopard 444 is located in Palma de Mallorca.

Come aboard and experience the convivial atmosphere and functional design that makes the catamaran exceptionally user-friendly.