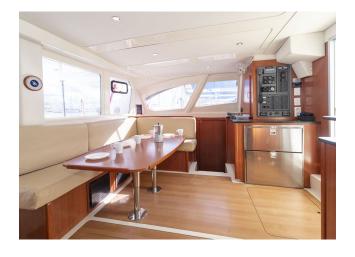

#### LEOPARD 444



MODEL LEOPARD 444

LENGTH 12.98 M

YEAR BUILT 2012

MAX GUESTS 10

GUEST BERTHS 8

GUEST CABINS 4

ISLAND MALLORCA REG. NUMBER 0131/2020



### **EQUIPMENT**

TECHNICAL EQUIPMENT: Autopilot, El. winches, Generator, GPS plotter, Heating, Air conditioning, Fridge, Lazy bag / lazy jacks, Solar panels, Fully equipped pantry, Full safety equipment

COMFORT EQUIPMENT: Sound system



### YACHT INFORMATION

The modern and spacious catamaran Leopard 444 is located in Palma de Mallorca.

Come aboard and experience the convivial atmosphere and functional design that makes the catamaran exceptionally user-friendly.

With four cabins and four bathrooms, the catamaran is ideal for 8 guests.



# LEOPARD 444















# LEOPARD 444