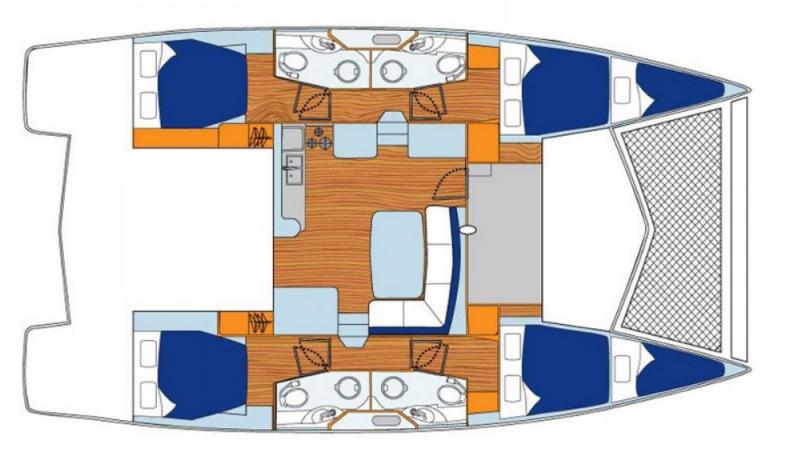

#### LEOPARD 444

MODEL LEOPARD 444

LENGTH 12.98 M

YEAR BUILT 2012

MAX GUESTS 10

GUEST BERTHS 8

GUEST CABINS 4

ISLAND MALLORCA REG. NUMBER 0131/2020

With four cabins and four bathrooms, the catamaran is ideal for 8 guests.