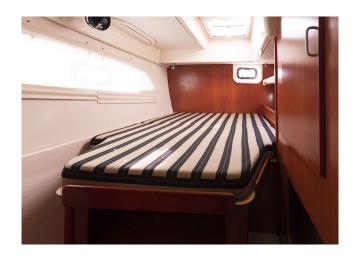

#### LEOPARD 444



MODEL LEOPARD 444

LENGTH 12.98 M

YEAR BUILT 2012

MAX GUESTS 10

GUEST BERTHS 8

GUEST CABINS 4

ISLAND MALLORCA REG. NUMBER 0131/2020



### **EQUIPMENT**

TECHNICAL EQUIPMENT: Autopilot, El. winches, Generator, GPS plotter, Heating, Air conditioning, Fridge, Lazy bag / lazy jacks, Solar panels, Fully equipped pantry, Full safety equipment

COMFORT EQUIPMENT: Sound system



### YACHT INFORMATION

The modern and spacious catamaran Leopard 444 is located in Palma de Mallorca.

Come aboard and experience the convivial atmosphere and functional design that makes the catamaran exceptionally user-friendly.

With four cabins and four bathrooms, the catamaran is ideal for 8 guests.



# LEOPARD 444















# LEOPARD 444