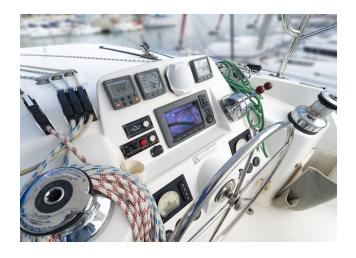

### **EQUIPMENT**

TECHNICAL EQUIPMENT: Autopilot, El. winches, Generator, GPS plotter, Heating, Air conditioning, Fridge, Lazy bag / lazy jacks, Solar panels, Fully equipped pantry, Full safety equipment