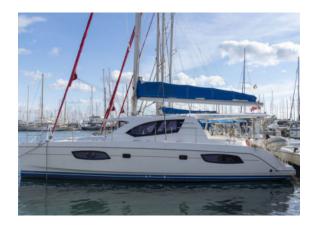

#### LEOPARD 444

MODEL LEOPARD 444

LENGTH 12.98 M

YEAR BUILT 2012

MAX GUESTS 10

GUEST BERTHS 8

GUEST CABINS 4

ISLAND MALLORCA REG. NUMBER 0131/2020

### YACHT INFORMATION

The modern and spacious catamaran Leopard 444 is located in Palma de Mallorca.

Come aboard and experience the convivial atmosphere and functional design that makes the catamaran exceptionally user-friendly.