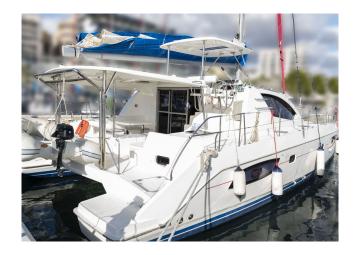

#### LEOPARD 444

MODEL LEOPARD 444

LENGTH 12.98 M

YEAR BUILT 2012

MAX GUESTS 10

GUEST BERTHS 8

GUEST CABINS 4

ISLAND MALLORCA REG. NUMBER 0131/2020

### YACHT INFORMATION

The modern and spacious catamaran Leopard 444 is located in Palma de Mallorca.

Come aboard and experience the convivial atmosphere and functional design that makes the catamaran exceptionally user-friendly.