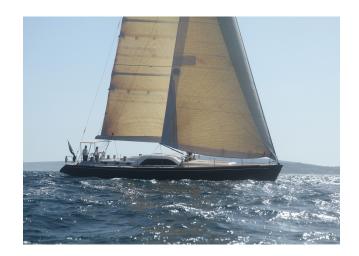

#### YACHT INFORMATION

The luxurious Nautor's Swan 20m "Constanter" captivates with her timeless elegance. Built in 2002, the sailing yacht was extensively refitted in 2013 to provide superior sailing comfort.

Thanks to her speed and manoeuvrability, the sailing yacht has successfully participated in four Swan Cups and several regattas.

Constanter comprises three air-conditioned cabins, perfect for six guests. The main cabin features a large double bed and en-suite bathroom. The port cabin with a double bed and the starboard cabin with upper and lower berths share an adjoining bathroom with a large separate shower.