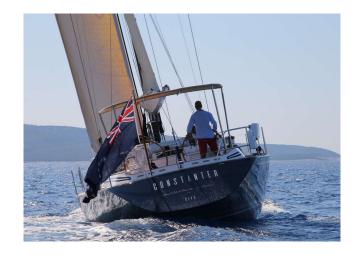

#### YACHT INFORMATION

The luxurious Nautor's Swan 20m "Constanter" captivates with her timeless elegance. Built in 2002, the sailing yacht was extensively refitted in 2013 to provide superior sailing comfort.

Thanks to her speed and manoeuvrability, the sailing yacht has successfully participated in four Swan Cups and several regattas.

Constanter comprises three air-conditioned cabins, perfect for six guests. The main cabin features a large double bed and en-suite bathroom. The port cabin with a double bed and the starboard cabin with upper and lower berths share an adjoining bathroom with a large separate shower.