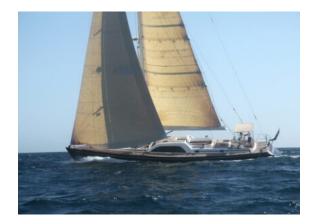

#### YACHT INFORMATION

The luxurious Nautor's Swan 20m "Constanter" captivates with her timeless elegance. Built in 2002, the sailing yacht was extensively refitted in 2013 to provide superior sailing comfort.

Thanks to her speed and manoeuvrability, the sailing yacht has successfully participated in four Swan Cups and several regattas.

Constanter comprises three air-conditioned cabins, perfect for six guests. The main cabin features a large double bed and en-suite bathroom. The port cabin with a double bed and the starboard cabin with upper and lower berths share an adjoining bathroom with a large separate shower.