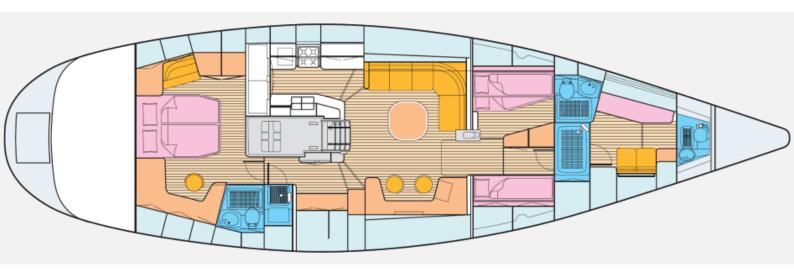

Thanks to her speed and manoeuvrability, the sailing yacht has successfully participated in four Swan Cups and several regattas.

Constanter comprises three air-conditioned cabins, perfect for six guests. The main cabin features a large double bed and en-suite bathroom. The port cabin with a double bed and the starboard cabin with upper and lower berths share an adjoining bathroom with a large separate shower.