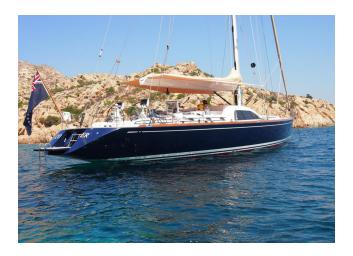

#### YACHT INFORMATION

The luxurious Nautor's Swan 20m "Constanter" captivates with her timeless elegance. Built in 2002, the sailing yacht was extensively refitted in 2013 to provide superior sailing comfort.

Thanks to her speed and manoeuvrability, the sailing yacht has successfully participated in four Swan Cups and several regattas.

Constanter comprises three air-conditioned cabins, perfect for six guests. The main cabin features a large double bed and en-suite bathroom. The port cabin with a double bed and the starboard cabin with upper and lower berths share an adjoining bathroom with a large separate shower.