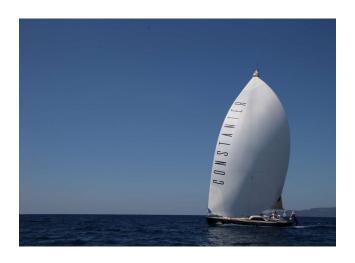

Thanks to her speed and manoeuvrability, the sailing yacht has successfully participated in four Swan Cups and several regattas.

Constanter comprises three air-conditioned cabins, perfect for six guests. The main cabin features a large double bed and en-suite bathroom. The port cabin with a double bed and the starboard cabin with upper and lower berths share an adjoining bathroom with a large separate shower.