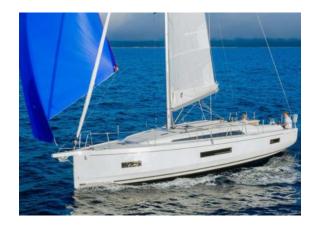

### OCEANIS 40.1

MODEL BENETEAU OCEANIS 40.1

LENGTH 12.87 M
YEAR BUILT 2021
MAX GUESTS 10
GUEST BERTHS 8+2
GUEST CABINS 4

ISLAND MALLORCA

### YACHT INFORMATION

The Oceanis 40.1 impresses with its generous space on board, both below and above deck. Comfort, cruising pleasure and innovation are top priorities to the Beneteau shipyard. The yacht's bright interior and clean lines add to its charm.