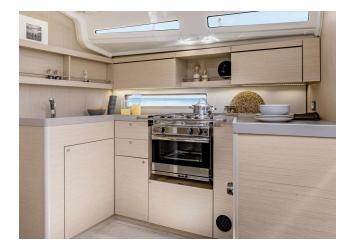

## **EQUIPMENT**

TECHNICAL EQUIPMENT: Autopilot, GPS plotter, Heating, Sprayhood, Teak in cockpit, Fully equipped pantry, Full safety equipment

COMFORT EQUIPMENT: Sound system