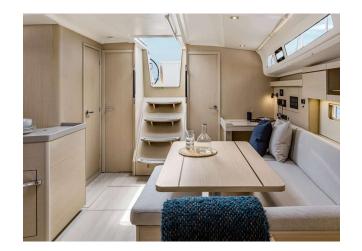

The sailing yacht offers space for up to 10 people in 4 cabins as well as additional sleeping space in the saloon.