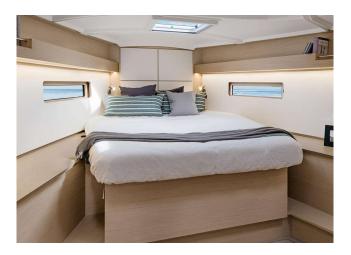

The sailing yacht offers space for up to 10 people in 4 cabins as well as additional sleeping space in the saloon.