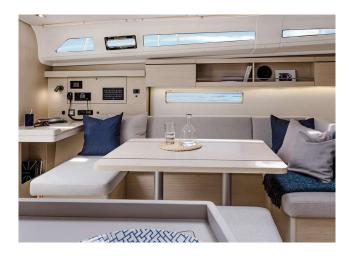

### YACHT INFORMATION

The Oceanis 40.1 impresses with its generous space on board, both below and above deck. Comfort, cruising pleasure and innovation are top priorities to the Beneteau shipyard. The yacht's bright interior and clean lines add to its charm.

The sailing yacht offers space for up to 10 people in 4 cabins as well as additional sleeping space in the saloon.