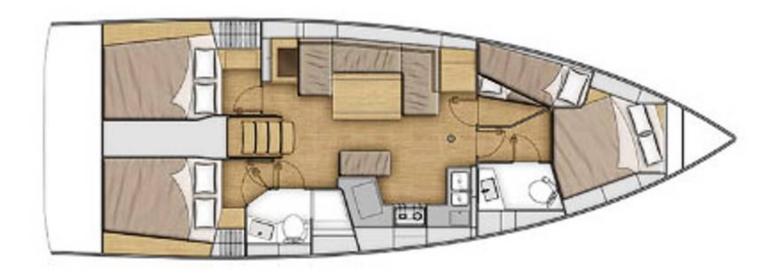

### OCEANIS 40.1

MODEL BENETEAU OCEANIS 40.1

LENGTH 12.87 M
YEAR BUILT 2021
MAX GUESTS 10
GUEST BERTHS 8+2
GUEST CABINS 4

ISLAND MALLORCA

The sailing yacht offers space for up to 10 people in 4 cabins as well as additional sleeping space in the saloon.