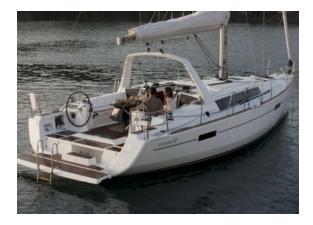

#### YACHT INFORMATION

On the Oceanis 41, straightforward, elegant design meets sophisticated technology and a clever layout. Bow thruster, autopilot and GPS-supported instruments enable comfortable cruising, while the feel-good deck invites you to sunbathe extensively. After cooling off in the crystal-clear Mediterranean, you can safely get on board using the swim ladder.