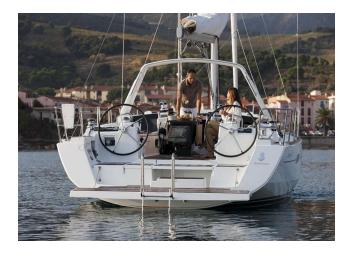

#### YACHT INFORMATION

On the Oceanis 41, straightforward, elegant design meets sophisticated technology and a clever layout. Bow thruster, autopilot and GPS-supported instruments enable comfortable cruising, while the feel-good deck invites you to sunbathe extensively. After cooling off in the crystal-clear Mediterranean, you can safely get on board using the swim ladder.