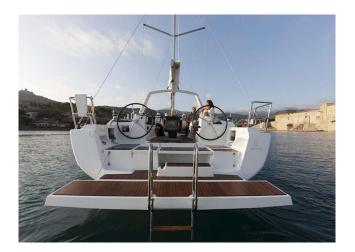

#### YACHT INFORMATION

On the Oceanis 41, straightforward, elegant design meets sophisticated technology and a clever layout. Bow thruster, autopilot and GPS-supported instruments enable comfortable cruising, while the feel-good deck invites you to sunbathe extensively. After cooling off in the crystal-clear Mediterranean, you can safely get on board using the swim ladder.