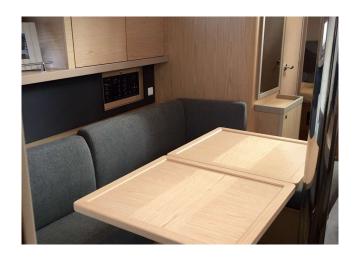

#### YACHT INFORMATION

On the Oceanis 41, straightforward, elegant design meets sophisticated technology and a clever layout. Bow thruster, autopilot and GPS-supported instruments enable comfortable cruising, while the feel-good deck invites you to sunbathe extensively. After cooling off in the crystal-clear Mediterranean, you can safely get on board using the swim ladder.

In the three bedrooms, comfortable double beds offer relaxation after an eventful day. The large windows allow pleasant rays of sunshine into the living area. The Oceanis 41 is the ideal sailing yacht for all those who do not want to forego sportiness or luxurious equipment on their Mediterranean cruise.