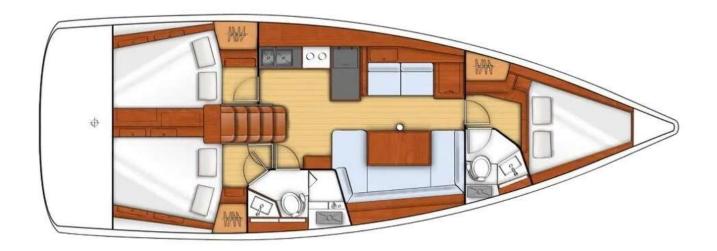

### OCEANIS 41

MODEL OCEANIS 41

LENGTH 12.43 M

YEAR BUILT 2016

MAX GUESTS 6

GUEST BERTHS 6

GUEST CABINS 3

ISLAND MALLORCA REG. NUMBER 0539/2020

In the three bedrooms, comfortable double beds offer relaxation after an eventful day. The large windows allow pleasant rays of sunshine into the living area. The Oceanis 41 is the ideal sailing yacht for all those who do not want to forego sportiness or luxurious equipment on their Mediterranean cruise.