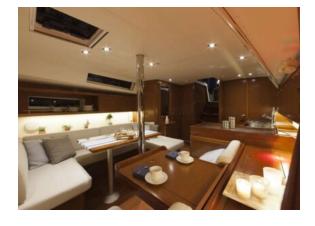

In the three bedrooms, comfortable double beds offer relaxation after an eventful day. The large windows allow pleasant rays of sunshine into the living area. The Oceanis 41 is the ideal sailing yacht for all those who do not want to forego sportiness or luxurious equipment on their Mediterranean cruise.