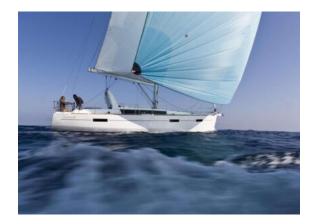

#### YACHT INFORMATION

On the Oceanis 41, straightforward, elegant design meets sophisticated technology and a clever layout. Bow thruster, autopilot and GPS-supported instruments enable comfortable cruising, while the feel-good deck invites you to sunbathe extensively. After cooling off in the crystal-clear Mediterranean, you can safely get on board using the swim ladder.