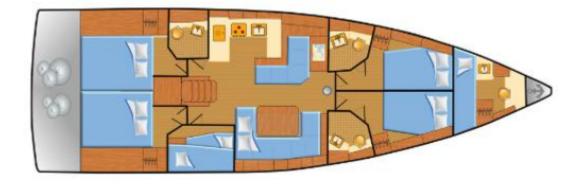

#### EQUIPMENT

TECHNICAL EQUIPMENT: Outdoor shower, Autopilot, Bimini, Bow thruster, Crew cabin, GPS plotter, Heating, Furling mainsail, Sprayhood, Teak in cockpit, Fully equipped pantry, Full safety equipment

COMFORT EQUIPMENT: Cockpit speakers