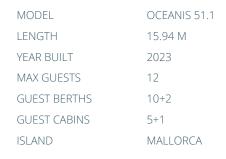

#### OCEANIS 51.1

# YACHT INFORMATION

With excellent sailing characteristics and characteristic simplicity, the new Oceanis 51.1 is both racy and elegant. A special focus has been placed on performance. Built in 2023, the Oceanis 51.1 combines speed and high living comfort on board.