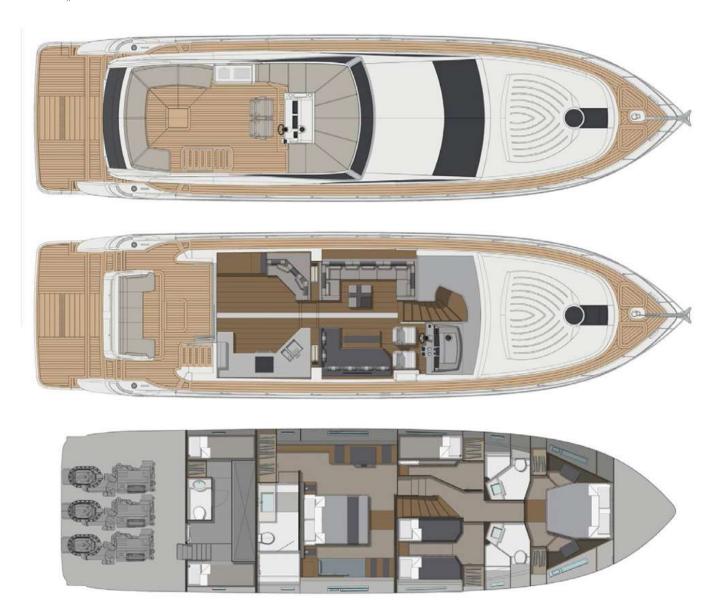

### YACHT INFORMATION

The Pearl 65 is truly a pearl. She dates from 2016 and is in excellent condition. The interior was designed by the English star interior designer Kelly Hoppen and is an eye catcher inside and out with her bright Mediterranean chic. The Pearl has beautifully designed 4 cabins. The master cabin and VIP impress with elegant bathrooms en suite, while the single and bunk bed cabins share one bathroom. In total the Pearl is designed for 8 overnight guests and 10 guests per day.