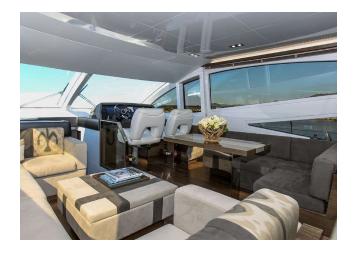

### YACHT INFORMATION

The Pearl 65 is truly a pearl. She dates from 2016 and is in excellent condition. The interior was designed by the English star interior designer Kelly Hoppen and is an eye catcher inside and out with her bright Mediterranean chic. The Pearl has beautifully designed 4 cabins. The master cabin and VIP impress with elegant bathrooms en suite, while the single and bunk bed cabins share one bathroom. In total the Pearl is designed for 8 overnight guests and 10 guests per day.