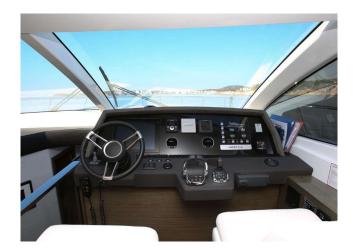

## **EQUIPMENT**

TECHNICAL EQUIPMENT: Bimini, Crew cabin, Flybridge, Hyd. bathing platform, Hyd. gangway, IPS/joystick, Air conditioning

COMFORT EQUIPMENT: Entertainment system, Satellite TV

WATER TOYS: Jet-rib, Water sports equipment