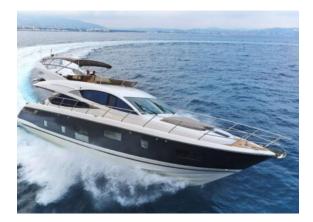

### PEARL 65 "HONEYBEEZ"

MODEL PEARL 65
LENGTH 20 M
YEAR BUILT 2016
MAX GUESTS 10
GUEST BERTHS 8
GUEST CABINS 4

CREW CAPTAIN + STEWARDESS

ISLAND MALLORCA REG. NUMBER 1250/2020

### YACHT INFORMATION

The Pearl 65 is truly a pearl. She dates from 2016 and is in excellent condition. The interior was designed by the English star interior designer Kelly Hoppen and is an eye catcher inside and out with her bright Mediterranean chic. The Pearl has beautifully designed 4 cabins. The master cabin and VIP impress with elegant bathrooms en suite, while the single and bunk bed cabins share one bathroom. In total the Pearl is designed for 8 overnight guests and 10 guests per day.