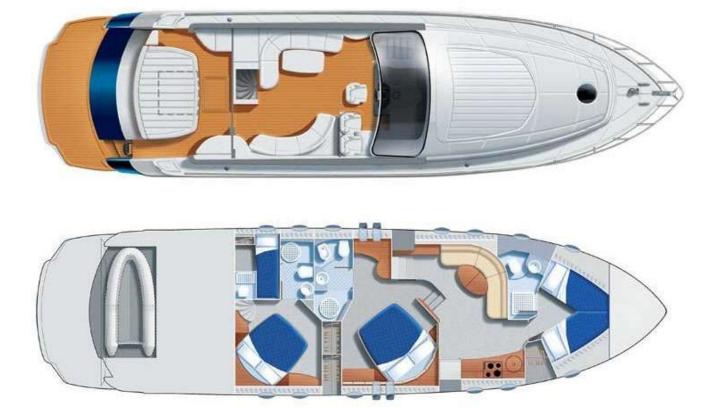

## YACHT INFORMATION

The spectacular Pershing 62 is an impressively powerful motor yacht that reaches a maximum speed of 42 knots. She has a spacious cockpit, accommodates up to 12 guests by day and sleeps 6. She has a wealth of technical equipment including air conditioning, a stabiliser system and onboard wifi, as well as many water toys including a jet ski and two Seabobs.