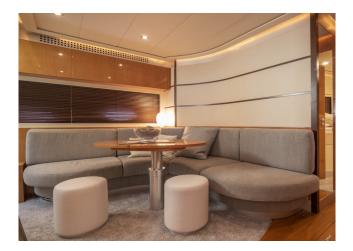

## YACHT INFORMATION

The spectacular Pershing 62 is an impressively powerful motor yacht that reaches a maximum speed of 42 knots. She has a spacious cockpit, accommodates up to 12 guests by day and sleeps 6. She has a wealth of technical equipment including air conditioning, a stabiliser system and onboard wifi, as well as many water toys including a jet ski and two Seabobs.