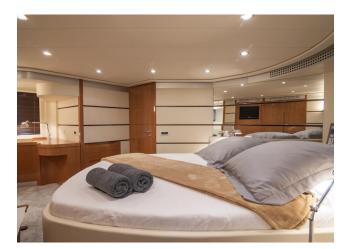

## YACHT INFORMATION

The spectacular Pershing 62 is an impressively powerful motor yacht that reaches a maximum speed of 42 knots. She has a spacious cockpit, accommodates up to 12 guests by day and sleeps 6. She has a wealth of technical equipment including air conditioning, a stabiliser system and onboard wifi, as well as many water toys including a jet ski and two Seabobs.