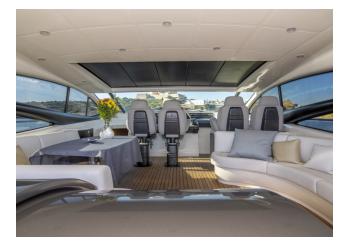

## YACHT INFORMATION

The spectacular Pershing 62 is an impressively powerful motor yacht that reaches a maximum speed of 42 knots. She has a spacious cockpit, accommodates up to 12 guests by day and sleeps 6. She has a wealth of technical equipment including air conditioning, a stabiliser system and onboard wifi, as well as many water toys including a jet ski and two Seabobs.