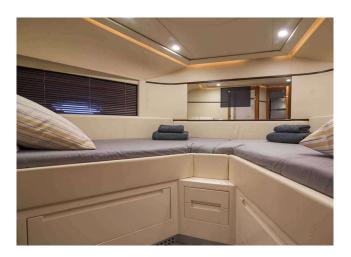

## YACHT INFORMATION

The spectacular Pershing 62 is an impressively powerful motor yacht that reaches a maximum speed of 42 knots. She has a spacious cockpit, accommodates up to 12 guests by day and sleeps 6. She has a wealth of technical equipment including air conditioning, a stabiliser system and onboard wifi, as well as many water toys including a jet ski and two Seabobs.