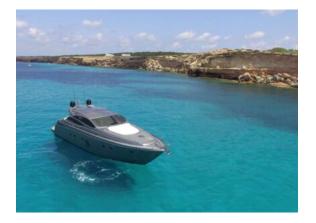

## YACHT INFORMATION

The spectacular Pershing 62 is an impressively powerful motor yacht that reaches a maximum speed of 42 knots. She has a spacious cockpit, accommodates up to 12 guests by day and sleeps 6. She has a wealth of technical equipment including air conditioning, a stabiliser system and onboard wifi, as well as many water toys including a jet ski and two Seabobs.