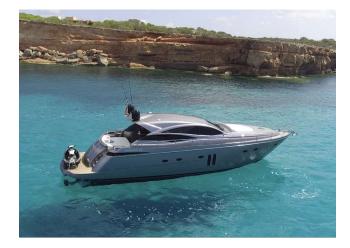

## YACHT INFORMATION

The spectacular Pershing 62 is an impressively powerful motor yacht that reaches a maximum speed of 42 knots. She has a spacious cockpit, accommodates up to 12 guests by day and sleeps 6. She has a wealth of technical equipment including air conditioning, a stabiliser system and onboard wifi, as well as many water toys including a jet ski and two Seabobs.