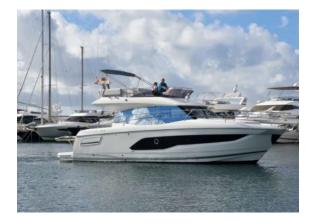

## PRESTIGE 420 FLY "MY LOVE"

| MODEL        | PRESTIGE 420 FLY |
|--------------|------------------|
| LENGTH       | 13.06 M          |
| YEAR BUILT   | 2020             |
| MAX GUESTS   | 10               |
| GUEST BERTHS | 4                |
| GUEST CABINS | 2                |
| ISLAND       | MALLORCA         |
| REG. NUMBER  | 0059/2021        |
|              |                  |

## YACHT INFORMATION

The Prestige 420 offers comprehensive equipment for relaxing days at sea. The large flybridge, the largest for a ship of this class, enables an incomparable yachting experience outdoors.