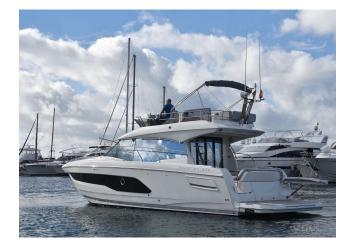

## PRESTIGE 420 FLY "MY LOVE"

| MODEL        | PRESTIGE 420 FLY |
|--------------|------------------|
| LENGTH       | 13.06 M          |
| YEAR BUILT   | 2020             |
| MAX GUESTS   | 10               |
| GUEST BERTHS | 4                |
| GUEST CABINS | 2                |
| ISLAND       | MALLORCA         |
| REG. NUMBER  | 0059/2021        |
|              |                  |

## YACHT INFORMATION

The Prestige 420 offers comprehensive equipment for relaxing days at sea. The large flybridge, the largest for a ship of this class, enables an incomparable yachting experience outdoors.