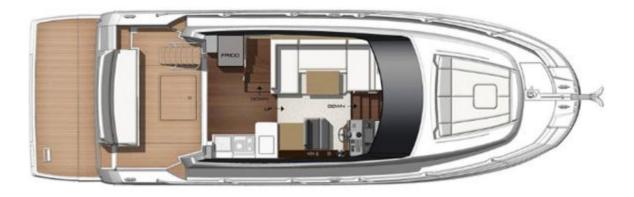

## YACHT INFORMATION

The Prestige 420 offers comprehensive equipment for relaxing days at sea. The large flybridge, the largest for a ship of this class, enables an incomparable yachting experience outdoors.

The V-Drive system with joystick and bow thruster allows easy and safe manoeuvring of the yacht.

The large owner's cabin is located amidships, uses the entire width of the yacht and is the quietest place on board. Guests will also be delighted with the equally spacious VIP cabin in the fore ship.