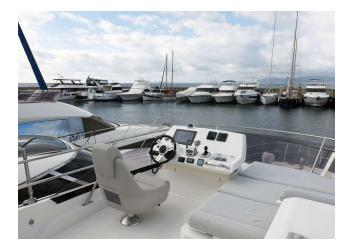

## YACHT INFORMATION

The Prestige 420 offers comprehensive equipment for relaxing days at sea. The large flybridge, the largest for a ship of this class, enables an incomparable yachting experience outdoors.

The V-Drive system with joystick and bow thruster allows easy and safe manoeuvring of the yacht.

The large owner's cabin is located amidships, uses the entire width of the yacht and is the quietest place on board. Guests will also be delighted with the equally spacious VIP cabin in the fore ship.