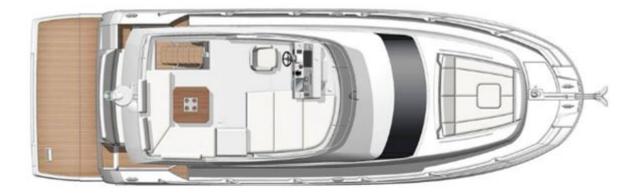

## YACHT INFORMATION

The Prestige 420 offers comprehensive equipment for relaxing days at sea. The large flybridge, the largest for a ship of this class, enables an incomparable yachting experience outdoors.

The V-Drive system with joystick and bow thruster allows easy and safe manoeuvring of the yacht.

The large owner's cabin is located amidships, uses the entire width of the yacht and is the quietest place on board. Guests will also be delighted with the equally spacious VIP cabin in the fore ship.