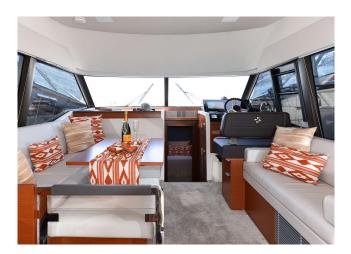

## YACHT INFORMATION

The Prestige 420 offers comprehensive equipment for relaxing days at sea. The large flybridge, the largest for a ship of this class, enables an incomparable yachting experience outdoors.

The V-Drive system with joystick and bow thruster allows easy and safe manoeuvring of the yacht.

The large owner's cabin is located amidships, uses the entire width of the yacht and is the quietest place on board. Guests will also be delighted with the equally spacious VIP cabin in the fore ship.