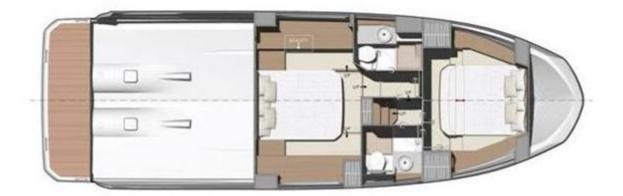

The V-Drive system with joystick and bow thruster allows easy and safe manoeuvring of the yacht.

The large owner's cabin is located amidships, uses the entire width of the yacht and is the quietest place on board. Guests will also be delighted with the equally spacious VIP cabin in the fore ship.