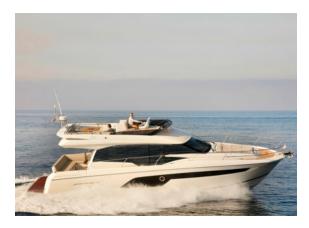

## PRESTIGE 520 FLY "WE DID IT"

MODEL PRESTIGE 520 FLY

LENGTH 14.90 M
YEAR BUILT 2019
MAX GUESTS 10
GUEST BERTHS 6+1

GUEST CABINS 3 + CREW
ISLAND MALLORCA
REG. NUMBER 2307/2024

## YACHT INFORMATION

The Prestige 520 Fly is the ideal yacht for a day or multi-day/week charter with family and friends.

A fully equipped yacht with 3 guest cabins plus a skipper/crew cabin are available. As tender she has a Williams jet tender on the hydraulically lowerable bathing platform.