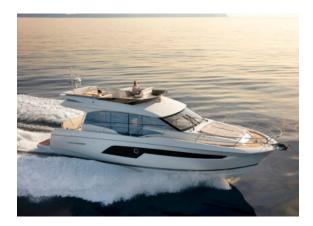

## PRESTIGE 520 FLY "WE DID IT"

MODEL PRESTIGE 520 FLY

LENGTH 14.90 M
YEAR BUILT 2019
MAX GUESTS 10
GUEST BERTHS 6+1

GUEST CABINS 3 + CREW
ISLAND MALLORCA
REG. NUMBER 2307/2024

## YACHT INFORMATION

The Prestige 520 Fly is the ideal yacht for a day or multi-day/week charter with family and friends.

A fully equipped yacht with 3 guest cabins plus a skipper/crew cabin are available. As tender she has a Williams jet tender on the hydraulically lowerable bathing platform.