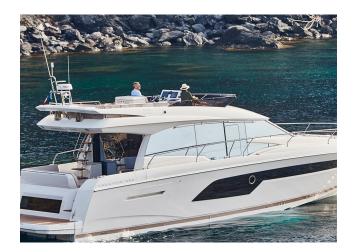

## PRESTIGE 520 FLY "WE DID IT"

MODEL PRESTIGE 520 FLY

LENGTH 14.90 M
YEAR BUILT 2019
MAX GUESTS 10
GUEST BERTHS 6+1

GUEST CABINS 3 + CREW
ISLAND MALLORCA
REG. NUMBER 2307/2024

## YACHT INFORMATION

The Prestige 520 Fly is the ideal yacht for a day or multi-day/week charter with family and friends.

A fully equipped yacht with 3 guest cabins plus a skipper/crew cabin are available. As tender she has a Williams jet tender on the hydraulically lowerable bathing platform.