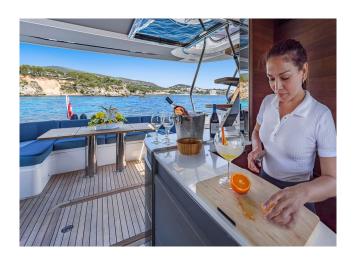

WATER TOYS: Jet-rib, Paddle board, Snorkelling equipment, Seabob, Wakeboard, Water ski

The sporty and elegant 2020-built Princess S60 "Aquavista" is an excellent choice for a day or more in the crystal clear waters of the Balearics – from Mallorca to Ibiza, Formentera and Menorca, the choice is yours. Come aboard and enjoy the wonderful views while taking advantage of the yachts many amenities, including spacious deck areas with seating and lounging spaces. The crew of two will take the best care of you and your guests. The interior shines with an elegant and modern design, while the powerful engines allow for a sporty cruising style at speeds of up to 38 knots. The boat features three luxurious cabins, including a master cabin, a VIP cabin and a convertible twin/double cabin. In addition a crew cabin for one crew. The impressive range of toys is perfect for experiencing water sports and includes a Williams jet tender, water skis, wakeboard, a seabob, two stand up paddles and snorkelling equipment.