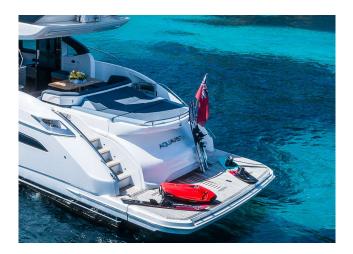

WATER TOYS: Jet-rib, Paddle board, Snorkelling equipment, Seabob, Wakeboard, Water ski

The sporty and elegant 2020-built Princess S60 "Aquavista" is an excellent choice for a day or more in the crystal clear waters of the Balearics – from Mallorca to Ibiza, Formentera and Menorca, the choice is yours. Come aboard and enjoy the wonderful views while taking advantage of the yachts many amenities, including spacious deck areas with seating and lounging spaces. The crew of two will take the best care of you and your guests. The interior shines with an elegant and modern design, while the powerful engines allow for a sporty cruising style at speeds of up to 38 knots. The boat features three luxurious cabins, including a master cabin, a VIP cabin and a convertible twin/double cabin. In addition a crew cabin for one crew. The impressive range of toys is perfect for experiencing water sports and includes a Williams jet tender, water skis, wakeboard, a seabob, two stand up paddles and snorkelling equipment.