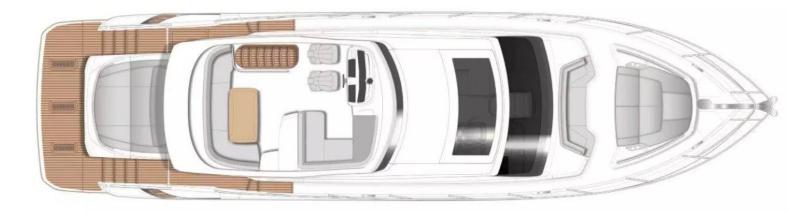

## EQUIPMENT

TECHNICAL EQUIPMENT: Outdoor shower, Bimini, Crew cabin, Flybridge, Generator, Hyd. bathing platform, Hyd. gangway, Air conditioning, Coolbox, Fridge, Teak deck, Full safety equipment

COMFORT EQUIPMENT: Sound system, Wetbar

WATER TOYS: Jet-rib, Paddle board, Snorkelling equipment, Seabob, Wakeboard, Water ski

The sporty and elegant 2020-built Princess S60 "Aquavista" is an excellent choice for a day or more in the crystal clear waters of the Balearics – from Mallorca to Ibiza, Formentera and Menorca, the choice is yours. Come aboard and enjoy the wonderful views while taking advantage of the yachts many amenities, including spacious deck areas with seating and lounging spaces. The crew of two will take the best care of you and your guests. The interior shines with an elegant and modern design, while the powerful engines allow for a sporty cruising style at speeds of up to 38 knots. The boat features three luxurious cabins, including a master cabin, a VIP cabin and a convertible twin/double cabin. In addition a crew cabin for one crew. The impressive range of toys is perfect for experiencing water sports and includes a Williams jet tender, water skis, wakeboard, a seabob, two stand up paddles and snorkelling equipment.