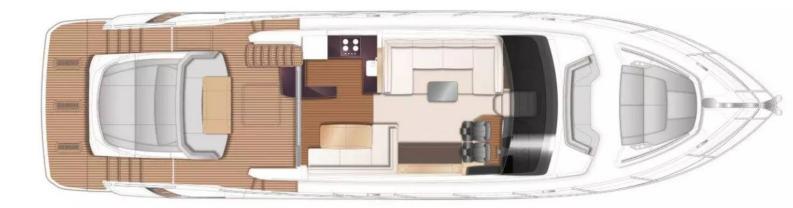

## EQUIPMENT

TECHNICAL EQUIPMENT: Outdoor shower, Bimini, Crew cabin, Flybridge, Generator, Hyd. bathing platform, Hyd. gangway, Air conditioning, Coolbox, Fridge, Teak deck, Full safety equipment

COMFORT EQUIPMENT: Sound system, Wetbar

WATER TOYS: Jet-rib, Paddle board, Snorkelling equipment, Seabob, Wakeboard, Water ski

The sporty and elegant 2020-built Princess S60 "Aquavista" is an excellent choice for a day or more in the crystal clear waters of the Balearics – from Mallorca to Ibiza, Formentera and Menorca, the choice is yours. Come aboard and enjoy the wonderful views while taking advantage of the yachts many amenities, including spacious deck areas with seating and lounging spaces. The crew of two will take the best care of you and your guests. The interior shines with an elegant and modern design, while the powerful engines allow for a sporty cruising style at speeds of up to 38 knots. The boat features three luxurious cabins, including a master cabin, a VIP cabin and a convertible twin/double cabin. In addition a crew cabin for one crew. The impressive range of toys is perfect for experiencing water sports and includes a Williams jet tender, water skis, wakeboard, a seabob, two stand up paddles and snorkelling equipment.