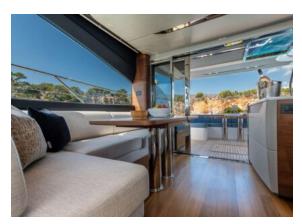

WATER TOYS: Jet-rib, Paddle board, Snorkelling equipment, Seabob, Wakeboard, Water ski

The sporty and elegant 2020-built Princess S60 "Aquavista" is an excellent choice for a day or more in the crystal clear waters of the Balearics – from Mallorca to Ibiza, Formentera and Menorca, the choice is yours. Come aboard and enjoy the wonderful views while taking advantage of the yachts many amenities, including spacious deck areas with seating and lounging spaces. The crew of two will take the best care of you and your guests. The interior shines with an elegant and modern design, while the powerful engines allow for a sporty cruising style at speeds of up to 38 knots. The boat features three luxurious cabins, including a master cabin, a VIP cabin and a convertible twin/double cabin. In addition a crew cabin for one crew. The impressive range of toys is perfect for experiencing water sports and includes a Williams jet tender, water skis, wakeboard, a seabob, two stand up paddles and snorkelling equipment.