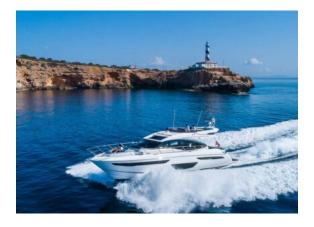

## PRINCESS S60 "AQUAVISTA"

| MODEL        | PRINCESS S60         |
|--------------|----------------------|
| LENGTH       | 19 M                 |
| YEAR BUILT   | 2020                 |
| MAX GUESTS   | 12                   |
| GUEST BERTHS | 4/6                  |
| GUEST CABINS | 2/3                  |
| CREW         | SKIPPER + STEWARDESS |
| ISLAND       | MALLORCA             |
| REG. NUMBER  | 3299/2024            |
|              |                      |

WATER TOYS: Jet-rib, Paddle board, Snorkelling equipment, Seabob, Wakeboard, Water ski

The sporty and elegant 2020-built Princess S60 "Aquavista" is an excellent choice for a day or more in the crystal clear waters of the Balearics – from Mallorca to Ibiza, Formentera and Menorca, the choice is yours. Come aboard and enjoy the wonderful views while taking advantage of the yachts many amenities, including spacious deck areas with seating and lounging spaces. The crew of two will take the best care of you and your guests. The interior shines with an elegant and modern design, while the powerful engines allow for a sporty cruising style at speeds of up to 38 knots. The boat features three luxurious cabins, including a master cabin, a VIP cabin and a convertible twin/double cabin. In addition a crew cabin for one crew. The impressive range of toys is perfect for experiencing water sports and includes a Williams jet tender, water skis, wakeboard, a seabob, two stand up paddles and snorkelling equipment.