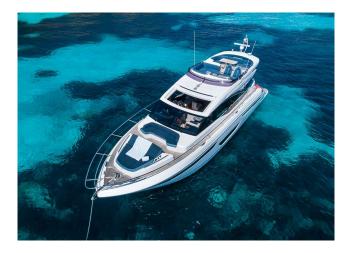

## PRINCESS S60 "AQUAVISTA"

| MODEL        | PRINCESS S60         |
|--------------|----------------------|
| LENGTH       | 19 M                 |
| YEAR BUILT   | 2020                 |
| MAX GUESTS   | 12                   |
| GUEST BERTHS | 4/6                  |
| GUEST CABINS | 2/3                  |
| CREW         | SKIPPER + STEWARDESS |
| ISLAND       | MALLORCA             |
| REG. NUMBER  | 3299/2024            |
|              |                      |

WATER TOYS: Jet-rib, Paddle board, Snorkelling equipment, Seabob, Wakeboard, Water ski

The sporty and elegant 2020-built Princess S60 "Aquavista" is an excellent choice for a day or more in the crystal clear waters of the Balearics – from Mallorca to Ibiza, Formentera and Menorca, the choice is yours. Come aboard and enjoy the wonderful views while taking advantage of the yachts many amenities, including spacious deck areas with seating and lounging spaces. The crew of two will take the best care of you and your guests. The interior shines with an elegant and modern design, while the powerful engines allow for a sporty cruising style at speeds of up to 38 knots. The boat features three luxurious cabins, including a master cabin, a VIP cabin and a convertible twin/double cabin. In addition a crew cabin for one crew. The impressive range of toys is perfect for experiencing water sports and includes a Williams jet tender, water skis, wakeboard, a seabob, two stand up paddles and snorkelling equipment.