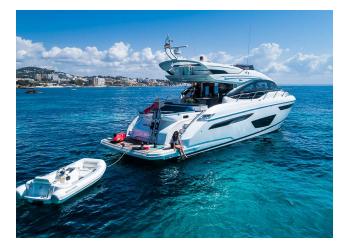

WATER TOYS: Jet-rib, Paddle board, Snorkelling equipment, Seabob, Wakeboard, Water ski

The sporty and elegant 2020-built Princess S60 "Aquavista" is an excellent choice for a day or more in the crystal clear waters of the Balearics – from Mallorca to Ibiza, Formentera and Menorca, the choice is yours. Come aboard and enjoy the wonderful views while taking advantage of the yachts many amenities, including spacious deck areas with seating and lounging spaces. The crew of two will take the best care of you and your guests. The interior shines with an elegant and modern design, while the powerful engines allow for a sporty cruising style at speeds of up to 38 knots. The boat features three luxurious cabins, including a master cabin, a VIP cabin and a convertible twin/double cabin. In addition a crew cabin for one crew. The impressive range of toys is perfect for experiencing water sports and includes a Williams jet tender, water skis, wakeboard, a seabob, two stand up paddles and snorkelling equipment.