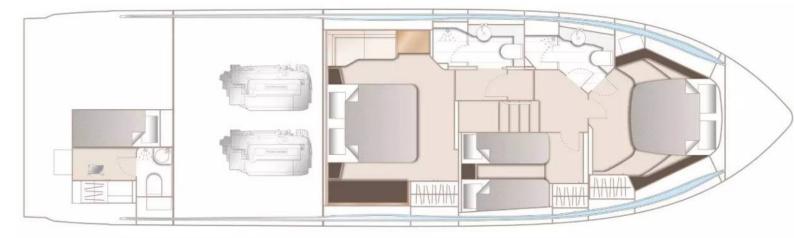

## PRINCESS S60 "AQUAVISTA"

| MODEL        | PRINCESS S60         |
|--------------|----------------------|
| LENGTH       | 19 M                 |
| YEAR BUILT   | 2020                 |
| MAX GUESTS   | 12                   |
| GUEST BERTHS | 4/6                  |
| GUEST CABINS | 2/3                  |
| CREW         | SKIPPER + STEWARDESS |
| ISLAND       | MALLORCA             |
| REG. NUMBER  | 3299/2024            |
|              |                      |

WATER TOYS: Jet-rib, Paddle board, Snorkelling equipment, Seabob, Wakeboard, Water ski

The sporty and elegant 2020-built Princess S60 "Aquavista" is an excellent choice for a day or more in the crystal clear waters of the Balearics – from Mallorca to Ibiza, Formentera and Menorca, the choice is yours. Come aboard and enjoy the wonderful views while taking advantage of the yachts many amenities, including spacious deck areas with seating and lounging spaces. The crew of two will take the best care of you and your guests. The interior shines with an elegant and modern design, while the powerful engines allow for a sporty cruising style at speeds of up to 38 knots. The boat features three luxurious cabins, including a master cabin, a VIP cabin and a convertible twin/double cabin. In addition a crew cabin for one crew. The impressive range of toys is perfect for experiencing water sports and includes a Williams jet tender, water skis, wakeboard, a seabob, two stand up paddles and snorkelling equipment.