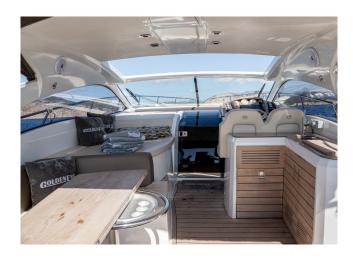

## YACHT INFORMATION

Great yacht in the entry-level class. With 2 double cabins and a bathroom as well as a kitchen, the Sessa C38 offers enough comfort for four people to explore the Balearic Islands. With a spacious cockpit with a small wetbar, a seating area with table and a sunbathing area on the bow, you can enjoy the sunny days on board. The yacht is equipped with a generator, air conditioning and modern technology.