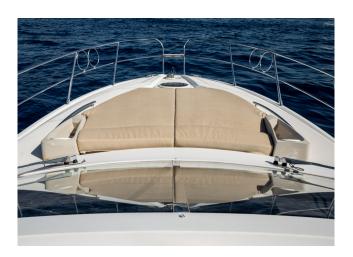

## YACHT INFORMATION

Great yacht in the entry-level class. With 2 double cabins and a bathroom as well as a kitchen, the Sessa C38 offers enough comfort for four people to explore the Balearic Islands. With a spacious cockpit with a small wetbar, a seating area with table and a sunbathing area on the bow, you can enjoy the sunny days on board. The yacht is equipped with a generator, air conditioning and modern technology.