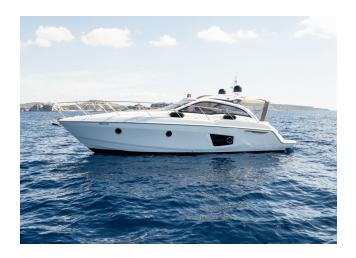

## SESSA C38 "GOLDEN EYE"

MODEL SESSA C38
LENGTH 11.70 M
YEAR BUILT/REFIT 2012/2020

MAX GUESTS 8
GUEST BERTHS 4
GUEST CABINS 2

ISLAND MALLORCA

## YACHT INFORMATION

Great yacht in the entry-level class. With 2 double cabins and a bathroom as well as a kitchen, the Sessa C38 offers enough comfort for four people to explore the Balearic Islands. With a spacious cockpit with a small wetbar, a seating area with table and a sunbathing area on the bow, you can enjoy the sunny days on board. The yacht is equipped with a generator, air conditioning and modern technology.