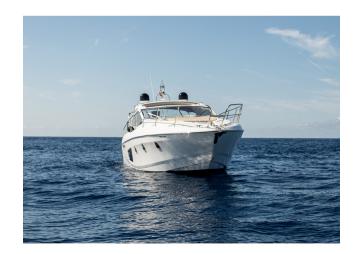

## SESSA C38 "GOLDEN EYE"

MODEL SESSA C38
LENGTH 11.70 M
YEAR BUILT/REFIT 2012/2020

MAX GUESTS 8
GUEST BERTHS 4
GUEST CABINS 2

ISLAND MALLORCA

## YACHT INFORMATION

Great yacht in the entry-level class. With 2 double cabins and a bathroom as well as a kitchen, the Sessa C38 offers enough comfort for four people to explore the Balearic Islands. With a spacious cockpit with a small wetbar, a seating area with table and a sunbathing area on the bow, you can enjoy the sunny days on board. The yacht is equipped with a generator, air conditioning and modern technology.