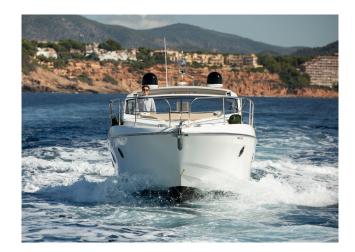

## SESSA C38 "GOLDEN EYE"

MODEL SESSA C38
LENGTH 11.70 M
YEAR BUILT/REFIT 2012/2020

MAX GUESTS 8
GUEST BERTHS 4
GUEST CABINS 2

ISLAND MALLORCA

## YACHT INFORMATION

Great yacht in the entry-level class. With 2 double cabins and a bathroom as well as a kitchen, the Sessa C38 offers enough comfort for four people to explore the Balearic Islands. With a spacious cockpit with a small wetbar, a seating area with table and a sunbathing area on the bow, you can enjoy the sunny days on board. The yacht is equipped with a generator, air conditioning and modern technology.