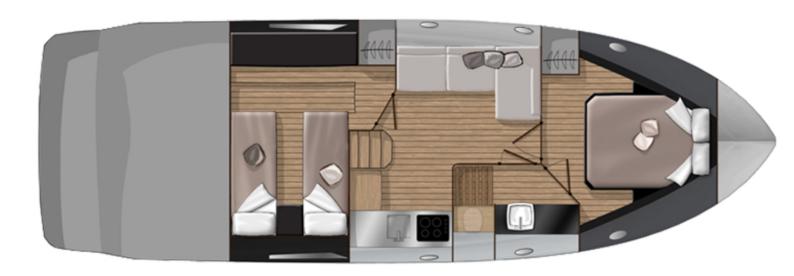

## YACHT INFORMATION

Great yacht in the entry-level class. With 2 double cabins and a bathroom as well as a kitchen, the Sessa C38 offers enough comfort for four people to explore the Balearic Islands. With a spacious cockpit with a small wetbar, a seating area with table and a sunbathing area on the bow, you can enjoy the sunny days on board. The yacht is equipped with a generator, air conditioning and modern technology.