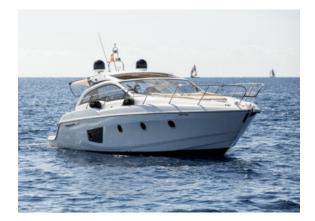

## SESSA C38 "GOLDEN EYE"

MODEL SESSA C38
LENGTH 11.70 M
YEAR BUILT/REFIT 2012/2020

MAX GUESTS 8
GUEST BERTHS 4
GUEST CABINS 2

ISLAND MALLORCA

## YACHT INFORMATION

Great yacht in the entry-level class. With 2 double cabins and a bathroom as well as a kitchen, the Sessa C38 offers enough comfort for four people to explore the Balearic Islands. With a spacious cockpit with a small wetbar, a seating area with table and a sunbathing area on the bow, you can enjoy the sunny days on board. The yacht is equipped with a generator, air conditioning and modern technology.