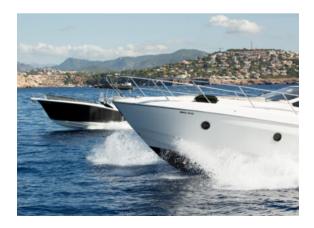

## YACHT INFORMATION

Great yacht in the entry-level class. With 2 double cabins and a bathroom as well as a kitchen, the Sessa C38 offers enough comfort for four people to explore the Balearic Islands. With a spacious cockpit with a small wetbar, a seating area with table and a sunbathing area on the bow, you can enjoy the sunny days on board. The yacht is equipped with a generator, air conditioning and modern technology.