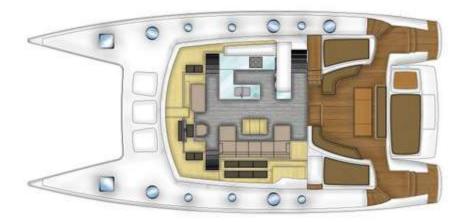

### YACHT INFORMATION

The luxury catamaran "Victoria 67" combines elegance, comfort and latest technology.

A true highlight is the fly bridge with access from both sides of the cockpit.

Comfortable sun beds and lounges are inviting to relax and sunbathe in ease.

The spacious and luxurious living space guarantees almost the comfort of a cruise liner. Equipped with Hifi/ DVD in all cabins, a smart TV (46") in the salon, a PS4 and a WII U the heart a full entertainment package is on board.