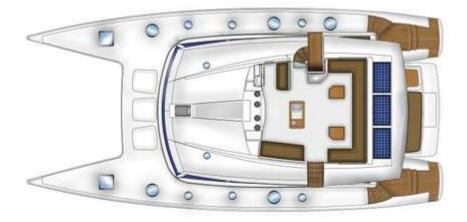

### YACHT INFORMATION

The luxury catamaran "Victoria 67" combines elegance, comfort and latest technology.

A true highlight is the fly bridge with access from both sides of the cockpit.

Comfortable sun beds and lounges are inviting to relax and sunbathe in ease.