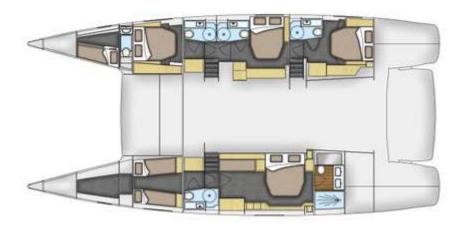

#### VICTORIA 67

MODEL VICTORIA 67
LENGTH 20.32 M
YEAR BUILT 2014
MAX GUESTS 8
GUEST BERTHS 8
GUEST CABINS 4

CREW CAPTAIN + STEWARDESS + KOCH

ISLAND MALLORCA, IBIZA

REG. NUMBER 0786/2020