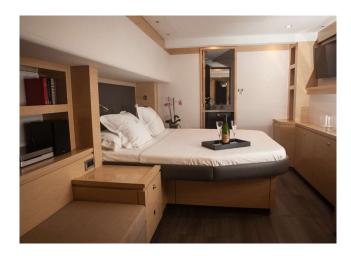

### YACHT INFORMATION

The luxury catamaran "Victoria 67" combines elegance, comfort and latest technology.

A true highlight is the fly bridge with access from both sides of the cockpit.

Comfortable sun beds and lounges are inviting to relax and sunbathe in ease.

The spacious and luxurious living space guarantees almost the comfort of a cruise liner. Equipped with Hifi/ DVD in all cabins, a smart TV (46") in the salon, a PS4 and a WII U the heart a full entertainment package is on board.