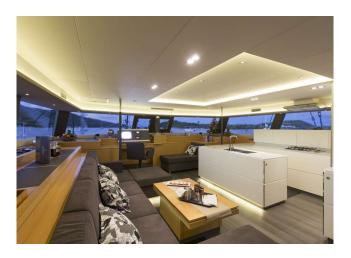

The spacious and luxurious living space guarantees almost the comfort of a cruise liner. Equipped with Hifi/ DVD in all cabins, a smart TV (46") in the salon, a PS4 and a WII U the heart a full entertainment package is on board.