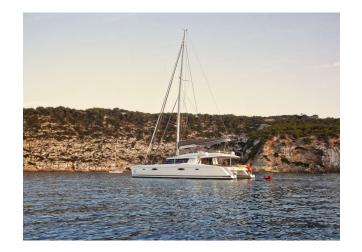

### YACHT INFORMATION

The luxury catamaran "Victoria 67" combines elegance, comfort and latest technology.

A true highlight is the fly bridge with access from both sides of the cockpit.

Comfortable sun beds and lounges are inviting to relax and sunbathe in ease.