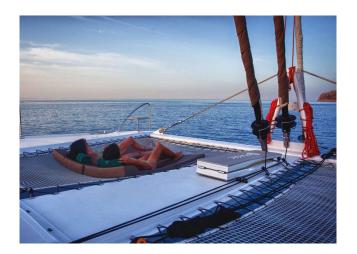

### YACHT INFORMATION

The luxury catamaran "Victoria 67" combines elegance, comfort and latest technology.

A true highlight is the fly bridge with access from both sides of the cockpit.

Comfortable sun beds and lounges are inviting to relax and sunbathe in ease.