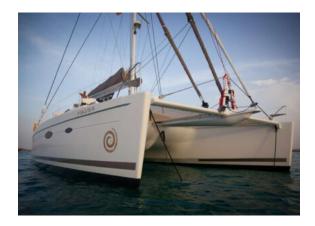

### YACHT INFORMATION

The luxury catamaran "Victoria 67" combines elegance, comfort and latest technology.

A true highlight is the fly bridge with access from both sides of the cockpit.

Comfortable sun beds and lounges are inviting to relax and sunbathe in ease.

The spacious and luxurious living space guarantees almost the comfort of a cruise liner. Equipped with Hifi/ DVD in all cabins, a smart TV (46") in the salon, a PS4 and a WII U the heart a full entertainment package is on board.