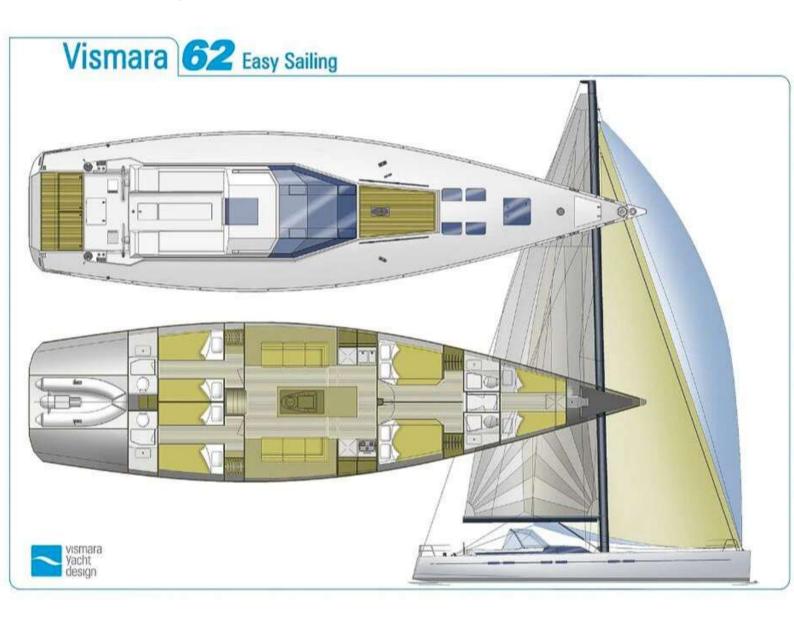

A two-man crew takes care of the guests' well-being on board.

On the Miyabi, 8 guests sleep in two double and two twin cabins.