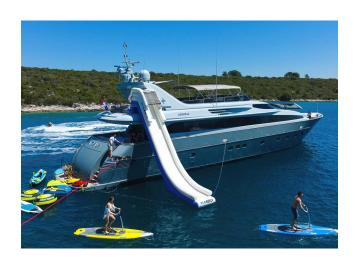

## **EQUIPMENT**

TECHNICAL EQUIPMENT: Flybridge, Generator, Air conditioning, Stabilizer system, Teak deck

COMFORT EQUIPMENT: Bar, Fitness, Jacuzzi, Sound system, Wetbar, WiFi

WATER TOYS: Inflatable slide, Dinghy, Donut, eFoil, Kayak, Paddle board, Snorkelling equipment, Seabob, Water ski, Water sports equipment

## YACHT INFORMATION

Anavi is a 35-metre superyacht from the Admiral shipyard with incredible amenities, sailing the Adriatic from her home port in <u>Croatia</u>. Designed in collaboration with Luca Dini, the yacht is built in aluminium and boasts a highly sporty character. The yacht features a Jacuzzi on deck, a gym and a wide range of water toys. Up to eight guests can be accommodated in the four well-appointed cabins, all with en-suite bathrooms.