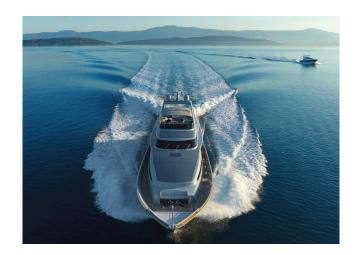

## YACHT INFORMATION

Anavi is a 35-metre superyacht from the Admiral shipyard with incredible amenities, sailing the Adriatic from her home port in <u>Croatia</u>. Designed in collaboration with Luca Dini, the yacht is built in aluminium and boasts a highly sporty character. The yacht features a Jacuzzi on deck, a gym and a wide range of water toys. Up to eight guests can be accommodated in the four well-appointed cabins, all with en-suite bathrooms.