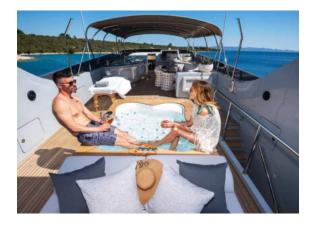

## **EQUIPMENT**

TECHNICAL EQUIPMENT: Flybridge, Generator, Air conditioning, Stabilizer system, Teak deck

COMFORT EQUIPMENT: Bar, Fitness, Jacuzzi, Sound system, Wetbar, WiFi

WATER TOYS: Inflatable slide, Dinghy, Donut, eFoil, Kayak, Paddle board, Snorkelling equipment, Seabob, Water ski, Water sports equipment

## YACHT INFORMATION

Anavi is a 35-metre superyacht from the Admiral shipyard with incredible amenities, sailing the Adriatic from her home port in <u>Croatia</u>. Designed in collaboration with Luca Dini, the yacht is built in aluminium and boasts a highly sporty character. The yacht features a Jacuzzi on deck, a gym and a wide range of water toys. Up to eight guests can be accommodated in the four well-appointed cabins, all with en-suite bathrooms.