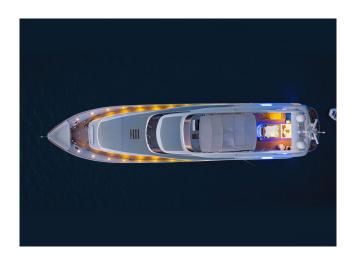

## YACHT INFORMATION

Anavi is a 35-metre superyacht from the Admiral shipyard with incredible amenities, sailing the Adriatic from her home port in <u>Croatia</u>. Designed in collaboration with Luca Dini, the yacht is built in aluminium and boasts a highly sporty character. The yacht features a Jacuzzi on deck, a gym and a wide range of water toys. Up to eight guests can be accommodated in the four well-appointed cabins, all with en-suite bathrooms.