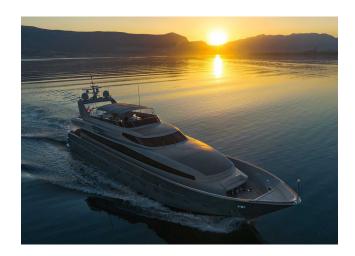

## YACHT INFORMATION

Anavi is a 35-metre superyacht from the Admiral shipyard with incredible amenities, sailing the Adriatic from her home port in <u>Croatia</u>. Designed in collaboration with Luca Dini, the yacht is built in aluminium and boasts a highly sporty character. The yacht features a Jacuzzi on deck, a gym and a wide range of water toys. Up to eight guests can be accommodated in the four well-appointed cabins, all with en-suite bathrooms.