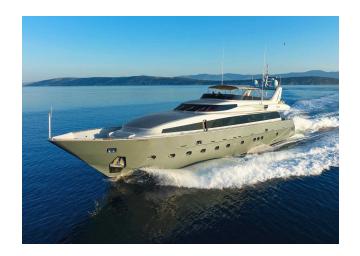

## ADMIRAL 35 "ANAVI"

MODEL ADMIRAL 35
LENGTH 36.1 M
YEAR BUILT/REFIT 2007/2022

BERTHS 8

CABINS 4

CREW CAPTAIN + 5 CREW

REGIONS CROATIA

## YACHT INFORMATION

Anavi is a 35-metre superyacht from the Admiral shipyard with incredible amenities, sailing the Adriatic from her home port in <u>Croatia</u>. Designed in collaboration with Luca Dini, the yacht is built in aluminium and boasts a highly sporty character. The yacht features a Jacuzzi on deck, a gym and a wide range of water toys. Up to eight guests can be accommodated in the four well-appointed cabins, all with en-suite bathrooms.