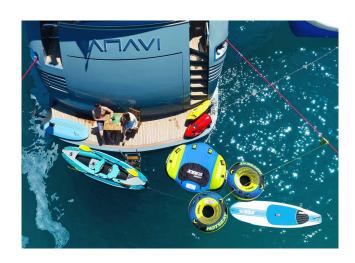

## **EQUIPMENT**

TECHNICAL EQUIPMENT: Flybridge, Generator, Air conditioning, Stabilizer system, Teak deck

COMFORT EQUIPMENT: Bar, Fitness, Jacuzzi, Sound system, Wetbar, WiFi

WATER TOYS: Inflatable slide, Dinghy, Donut, eFoil, Kayak, Paddle board, Snorkelling equipment, Seabob, Water ski, Water sports equipment