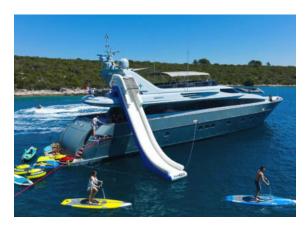

## **EQUIPMENT**

TECHNICAL EQUIPMENT: Flybridge, Generator, Air conditioning, Stabilizer system, Teak deck

COMFORT EQUIPMENT: Bar, Fitness, Jacuzzi, Sound system, Wetbar, WiFi

WATER TOYS: Inflatable slide, Dinghy, Donut, eFoil, Kayak, Paddle board, Snorkelling equipment, Seabob, Water ski, Water sports equipment

## YACHT INFORMATION

Anavi is a 35-metre superyacht from the Admiral shipyard with incredible amenities, sailing the Adriatic from her home port in <u>Croatia</u>. Designed in collaboration with Luca Dini, the yacht is built in aluminium and boasts a highly sporty character. The yacht features a Jacuzzi on deck, a gym and a wide range of water toys. Up to eight guests can be accommodated in the four well-appointed cabins, all with en-suite bathrooms.