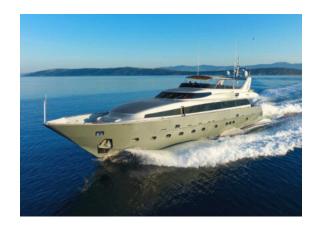

## ADMIRAL 35 "ANAVI"

MODEL ADMIRAL 35
LENGTH 36.1 M
YEAR BUILT/REFIT 2007/2022

BERTHS 8

CABINS 4

CREW CAPTAIN + 5 CREW

REGIONS CROATIA

## YACHT INFORMATION

Anavi is a 35-metre superyacht from the Admiral shipyard with incredible amenities, sailing the Adriatic from her home port in <u>Croatia</u>. Designed in collaboration with Luca Dini, the yacht is built in aluminium and boasts a highly sporty character. The yacht features a Jacuzzi on deck, a gym and a wide range of water toys. Up to eight guests can be accommodated in the four well-appointed cabins, all with en-suite bathrooms.