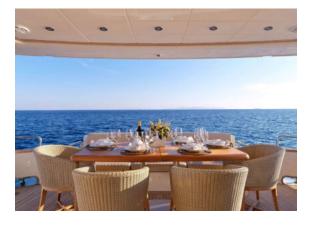

## YACHT INFORMATION

The 24 metre motor yacht "Essoess" is an exquisite yacht for charter cruises in the Western Mediterranean, more precisely in the <u>Balearic Islands</u>. The numerous sun loungers and dining spaces are perfect for socialising with family and friends. The interior of the yacht features a cosy yet elegant ambience with warm wood and marble. Four cabins, two of which are double cabins and two convertible cabins, offer space for eight guests on board.