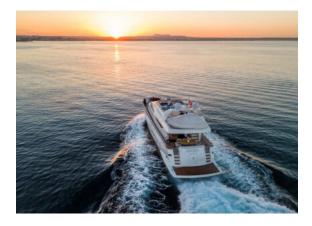

## YACHT INFORMATION

The 24 metre motor yacht "Essoess" is an exquisite yacht for charter cruises in the Western Mediterranean, more precisely in the <u>Balearic Islands</u>. The numerous sun loungers and dining spaces are perfect for socialising with family and friends. The interior of the yacht features a cosy yet elegant ambience with warm wood and marble. Four cabins, two of which are double cabins and two convertible cabins, offer space for eight guests on board.