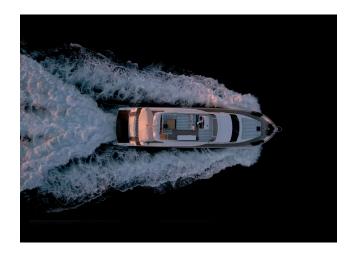

## YACHT INFORMATION

The 24 metre motor yacht "Essoess" is an exquisite yacht for charter cruises in the Western Mediterranean, more precisely in the <u>Balearic Islands</u>. The numerous sun loungers and dining spaces are perfect for socialising with family and friends. The interior of the yacht features a cosy yet elegant ambience with warm wood and marble. Four cabins, two of which are double cabins and two convertible cabins, offer space for eight guests on board.