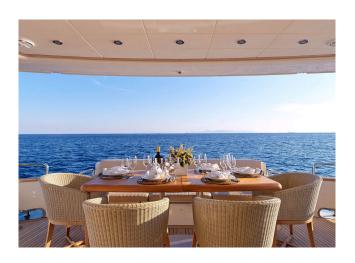

## YACHT INFORMATION

The 24 metre motor yacht "Essoess" is an exquisite yacht for charter cruises in the Western Mediterranean, more precisely in the <u>Balearic Islands</u>. The numerous sun loungers and dining spaces are perfect for socialising with family and friends. The interior of the yacht features a cosy yet elegant ambience with warm wood and marble. Four cabins, two of which are double cabins and two convertible cabins, offer space for eight guests on board.