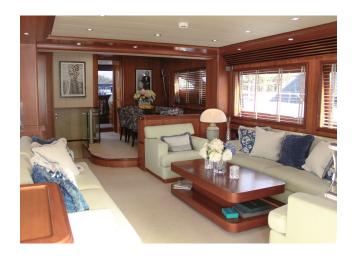

## YACHT INFORMATION

The 24 metre motor yacht "Essoess" is an exquisite yacht for charter cruises in the Western Mediterranean, more precisely in the <u>Balearic Islands</u>. The numerous sun loungers and dining spaces are perfect for socialising with family and friends. The interior of the yacht features a cosy yet elegant ambience with warm wood and marble. Four cabins, two of which are double cabins and two convertible cabins, offer space for eight guests on board.