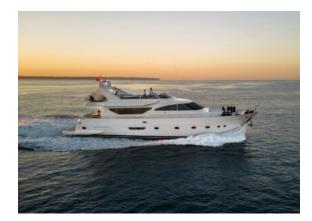

## YACHT INFORMATION

The 24 metre motor yacht "Essoess" is an exquisite yacht for charter cruises in the Western Mediterranean, more precisely in the <u>Balearic Islands</u>. The numerous sun loungers and dining spaces are perfect for socialising with family and friends. The interior of the yacht features a cosy yet elegant ambience with warm wood and marble. Four cabins, two of which are double cabins and two convertible cabins, offer space for eight guests on board.