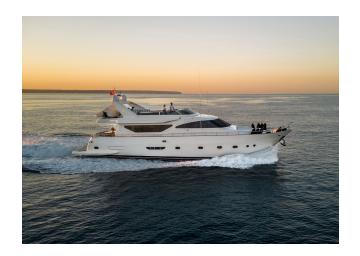

## YACHT INFORMATION

The 24 metre motor yacht "Essoess" is an exquisite yacht for charter cruises in the Western Mediterranean, more precisely in the <u>Balearic Islands</u>. The numerous sun loungers and dining spaces are perfect for socialising with family and friends. The interior of the yacht features a cosy yet elegant ambience with warm wood and marble. Four cabins, two of which are double cabins and two convertible cabins, offer space for eight guests on board.