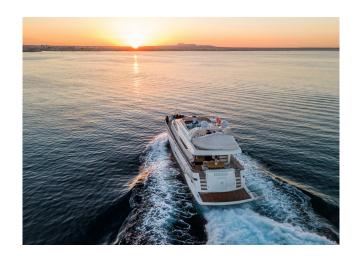

## YACHT INFORMATION

The 24 metre motor yacht "Essoess" is an exquisite yacht for charter cruises in the Western Mediterranean, more precisely in the <u>Balearic Islands</u>. The numerous sun loungers and dining spaces are perfect for socialising with family and friends. The interior of the yacht features a cosy yet elegant ambience with warm wood and marble. Four cabins, two of which are double cabins and two convertible cabins, offer space for eight guests on board.