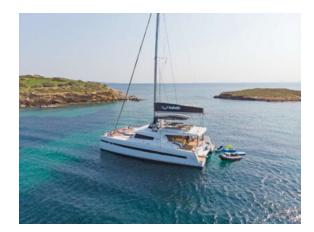

## BALI 5.4 "BABALU"

MODEL BALI 5.4
LENGTH 16.80 M
YEAR BUILT 2019
BERTHS 10
CABINS 5

CREW CAPTAIN & CHEF & HOSTESS

REGIONS GREECE

## YACHT INFORMATION

Built in 2019, the Bali 5.4 "Babalu" impresses with ample interior and exterior space and an exquisite design. The sailing catamaran is perfect for cruising with family and friends. The captain steers the catamaran to beautiful spots around the <u>Greek islands</u>, while the chef and hostess take the best care of the guests. Babalu accommodates up to ten guests in five double cabins, all with en-suite bathrooms. The sailing catamaran is equipped with a dinghy, beach games, floating mats, paddleboard, tube, water ski for adults and children, and snorkelling equipment. Diving is possible by arrangement.