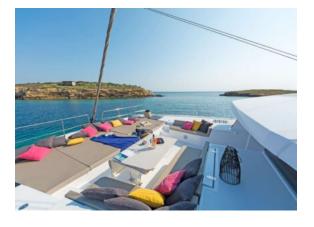

## YACHT INFORMATION

Built in 2019, the Bali 5.4 "Babalu" impresses with ample interior and exterior space and an exquisite design. The sailing catamaran is perfect for cruising with family and friends. The captain steers the catamaran to beautiful spots around the <u>Greek islands</u>, while the chef and hostess take the best care of the guests. Babalu accommodates up to ten guests in five double cabins, all with en-suite bathrooms. The sailing catamaran is equipped with a dinghy, beach games, floating mats, paddleboard, tube, water ski for adults and children, and snorkelling equipment. Diving is possible by arrangement.