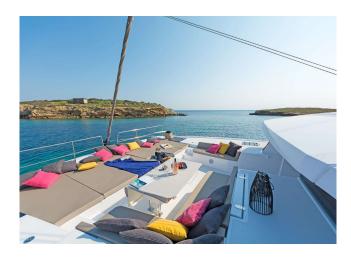

## YACHT INFORMATION

Built in 2019, the Bali 5.4 "Babalu" impresses with ample interior and exterior space and an exquisite design. The sailing catamaran is perfect for cruising with family and friends. The captain steers the catamaran to beautiful spots around the <u>Greek islands</u>, while the chef and hostess take the best care of the guests. Babalu accommodates up to ten guests in five double cabins, all with en-suite bathrooms. The sailing catamaran is equipped with a dinghy, beach games, floating mats, paddleboard, tube, water ski for adults and children, and snorkelling equipment. Diving is possible by arrangement.