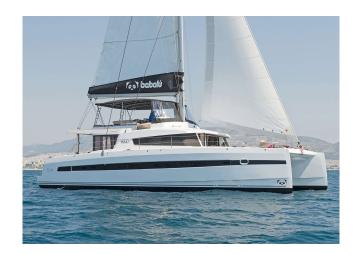

## BALI 5.4 "BABALU"

MODEL BALI 5.4
LENGTH 16.80 M
YEAR BUILT 2019
BERTHS 10
CABINS 5

CREW CAPTAIN & CHEF & HOSTESS

REGIONS GREECE

## YACHT INFORMATION

Built in 2019, the Bali 5.4 "Babalu" impresses with ample interior and exterior space and an exquisite design. The sailing catamaran is perfect for cruising with family and friends. The captain steers the catamaran to beautiful spots around the <u>Greek islands</u>, while the chef and hostess take the best care of the guests. Babalu accommodates up to ten guests in five double cabins, all with en-suite bathrooms. The sailing catamaran is equipped with a dinghy, beach games, floating mats, paddleboard, tube, water ski for adults and children, and snorkelling equipment. Diving is possible by arrangement.