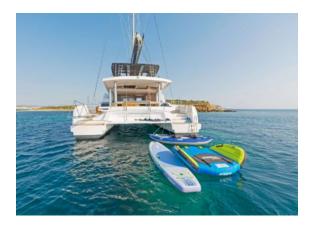

## **EQUIPMENT**

TECHNICAL EQUIPMENT: Generator, Air conditioning

COMFORT EQUIPMENT: Sound system, WiFi

WATER TOYS: Dinghy, Donut, Fishing equipment, Paddle board, Snorkelling equipment, Wakeboard, Water ski

## YACHT INFORMATION

Built in 2019, the Bali 5.4 "Babalu" impresses with ample interior and exterior space and an exquisite design. The sailing catamaran is perfect for cruising with family and friends. The captain steers the catamaran to beautiful spots around the <u>Greek islands</u>, while the chef and hostess take the best care of the guests. Babalu accommodates up to ten guests in five double cabins, all with en-suite bathrooms. The sailing catamaran is equipped with a dinghy, beach games, floating mats, paddleboard, tube, water ski for adults and children, and snorkelling equipment. Diving is possible by arrangement.