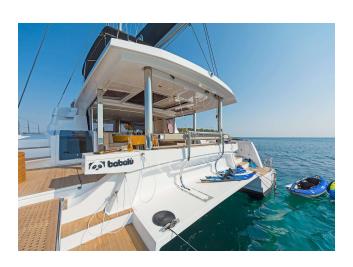

## **EQUIPMENT**

TECHNICAL EQUIPMENT: Generator, Air conditioning

COMFORT EQUIPMENT: Sound system, WiFi

WATER TOYS: Dinghy, Donut, Fishing equipment, Paddle board, Snorkelling equipment, Wakeboard, Water ski

## YACHT INFORMATION

Built in 2019, the Bali 5.4 "Babalu" impresses with ample interior and exterior space and an exquisite design. The sailing catamaran is perfect for cruising with family and friends. The captain steers the catamaran to beautiful spots around the <u>Greek islands</u>, while the chef and hostess take the best care of the guests. Babalu accommodates up to ten guests in five double cabins, all with en-suite bathrooms. The sailing catamaran is equipped with a dinghy, beach games, floating mats, paddleboard, tube, water ski for adults and children, and snorkelling equipment. Diving is possible by arrangement.