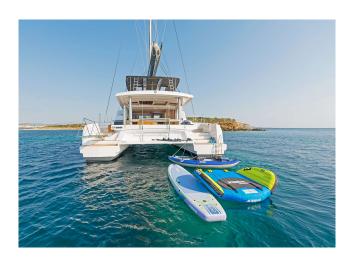

## **EQUIPMENT**

TECHNICAL EQUIPMENT: Generator, Air conditioning

COMFORT EQUIPMENT: Sound system, WiFi

WATER TOYS: Dinghy, Donut, Fishing equipment, Paddle board, Snorkelling equipment, Wakeboard, Water ski

## YACHT INFORMATION

Built in 2019, the Bali 5.4 "Babalu" impresses with ample interior and exterior space and an exquisite design. The sailing catamaran is perfect for cruising with family and friends. The captain steers the catamaran to beautiful spots around the <u>Greek islands</u>, while the chef and hostess take the best care of the guests. Babalu accommodates up to ten guests in five double cabins, all with en-suite bathrooms. The sailing catamaran is equipped with a dinghy, beach games, floating mats, paddleboard, tube, water ski for adults and children, and snorkelling equipment. Diving is possible by arrangement.