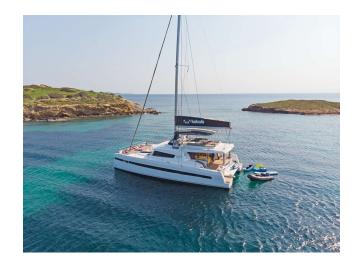

## BALI 5.4 "BABALU"

MODEL BALI 5.4
LENGTH 16.80 M
YEAR BUILT 2019
BERTHS 10
CABINS 5

CREW CAPTAIN & CHEF & HOSTESS

REGIONS GREECE

## YACHT INFORMATION

Built in 2019, the Bali 5.4 "Babalu" impresses with ample interior and exterior space and an exquisite design. The sailing catamaran is perfect for cruising with family and friends. The captain steers the catamaran to beautiful spots around the <u>Greek islands</u>, while the chef and hostess take the best care of the guests. Babalu accommodates up to ten guests in five double cabins, all with en-suite bathrooms. The sailing catamaran is equipped with a dinghy, beach games, floating mats, paddleboard, tube, water ski for adults and children, and snorkelling equipment. Diving is possible by arrangement.