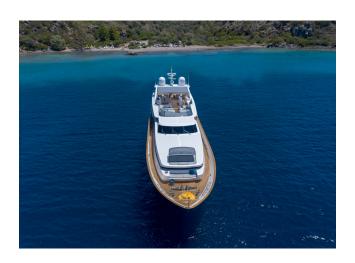

## CANTIERI DI PISA AKHIR 100 "SHOOTING STAR"

MODEL CANTIERI DI PISA AKHIR 100

LENGTH 31.1 M
YEAR BUILT/REFIT 2004/2021

BERTHS 12 CABINS 5

CREW CAPTAIN + 5 CREW

REGIONS EASTERN MEDITERRANEAN

## YACHT INFORMATION

The luxury yacht Shooting Star from the Cantieri di Pisa shipyard is a great choice for exploring the <u>Eastern Mediterranean</u> from her home port of Athens. The yacht impresses with generous open spaces and a wealth of amenities, including a wide range of water toys. With five guest cabins, including an owner's cabin, a VIP cabin, a double cabin as well as a double cabin with pullman bed and a twin cabin with pullman bed, Shooting Start accommodates up to twelve guests and is ideal for families. The crew of 6 ensure that guests have an exceptional experience on board.