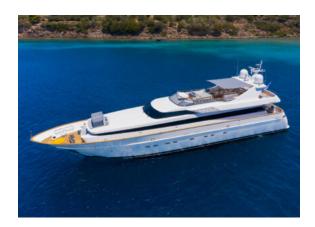

## CANTIERI DI PISA AKHIR 100 "SHOOTING STAR"

MODEL CANTIERI DI PISA AKHIR 100

LENGTH 31.1 M
YEAR BUILT/REFIT 2004/2021

BERTHS 12 CABINS 5

CREW CAPTAIN + 5 CREW

REGIONS EASTERN MEDITERRANEAN

## YACHT INFORMATION

The luxury yacht Shooting Star from the Cantieri di Pisa shipyard is a great choice for exploring the <u>Eastern Mediterranean</u> from her home port of Athens. The yacht impresses with generous open spaces and a wealth of amenities, including a wide range of water toys. With five guest cabins, including an owner's cabin, a VIP cabin, a double cabin as well as a double cabin with pullman bed and a twin cabin with pullman bed, Shooting Start accommodates up to twelve guests and is ideal for families. The crew of 6 ensure that guests have an exceptional experience on board.