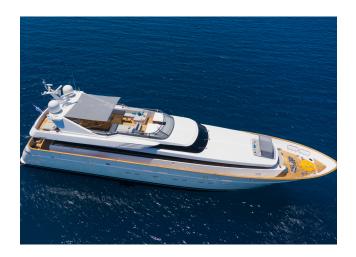

## CANTIERI DI PISA AKHIR 100 "SHOOTING STAR"

MODEL CANTIERI DI PISA AKHIR 100

LENGTH 31.1 M
YEAR BUILT/REFIT 2004/2021

BERTHS 12 CABINS 5

CREW CAPTAIN + 5 CREW

REGIONS EASTERN MEDITERRANEAN

## YACHT INFORMATION

The luxury yacht Shooting Star from the Cantieri di Pisa shipyard is a great choice for exploring the <u>Eastern Mediterranean</u> from her home port of Athens. The yacht impresses with generous open spaces and a wealth of amenities, including a wide range of water toys. With five guest cabins, including an owner's cabin, a VIP cabin, a double cabin as well as a double cabin with pullman bed and a twin cabin with pullman bed, Shooting Start accommodates up to twelve guests and is ideal for families. The crew of 6 ensure that guests have an exceptional experience on board.