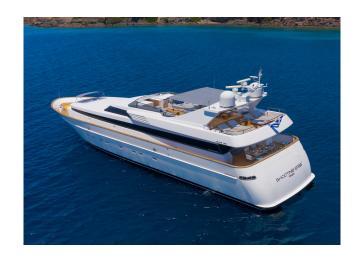

## CANTIERI DI PISA AKHIR 100 "SHOOTING STAR"

MODEL CANTIERI DI PISA AKHIR 100

LENGTH 31.1 M
YEAR BUILT/REFIT 2004/2021

BERTHS 12 CABINS 5

CREW CAPTAIN + 5 CREW

REGIONS EASTERN MEDITERRANEAN

## YACHT INFORMATION

The luxury yacht Shooting Star from the Cantieri di Pisa shipyard is a great choice for exploring the <u>Eastern Mediterranean</u> from her home port of Athens. The yacht impresses with generous open spaces and a wealth of amenities, including a wide range of water toys. With five guest cabins, including an owner's cabin, a VIP cabin, a double cabin as well as a double cabin with pullman bed and a twin cabin with pullman bed, Shooting Start accommodates up to twelve guests and is ideal for families. The crew of 6 ensure that guests have an exceptional experience on board.