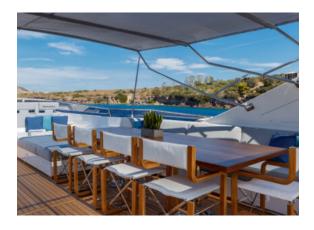

## **EQUIPMENT**

TECHNICAL EQUIPMENT: Flybridge, Generator, Hyd. gangway, Air conditioning, Stabilizer system, Teak deck

COMFORT EQUIPMENT: Entertainment system, Sound system, Wetbar, WiFi

WATER TOYS: Dinghy, Donut, eFoil, Jetski, Seabob, Wakeboard, Water ski

## YACHT INFORMATION

The luxury yacht Shooting Star from the Cantieri di Pisa shipyard is a great choice for exploring the <u>Eastern Mediterranean</u> from her home port of Athens. The yacht impresses with generous open spaces and a wealth of amenities, including a wide range of water toys. With five guest cabins, including an owner's cabin, a VIP cabin, a double cabin as well as a double cabin with pullman bed and a twin cabin with pullman bed, Shooting Start accommodates up to twelve guests and is ideal for families. The crew of 6 ensure that guests have an exceptional experience on board.