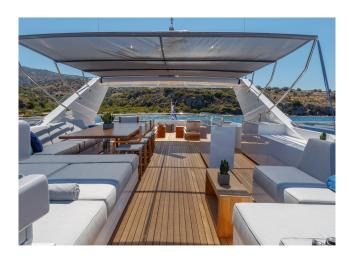

## YACHT INFORMATION

The luxury yacht Shooting Star from the Cantieri di Pisa shipyard is a great choice for exploring the <u>Eastern Mediterranean</u> from her home port of Athens. The yacht impresses with generous open spaces and a wealth of amenities, including a wide range of water toys. With five guest cabins, including an owner's cabin, a VIP cabin, a double cabin as well as a double cabin with pullman bed and a twin cabin with pullman bed, Shooting Start accommodates up to twelve guests and is ideal for families. The crew of 6 ensure that guests have an exceptional experience on board.