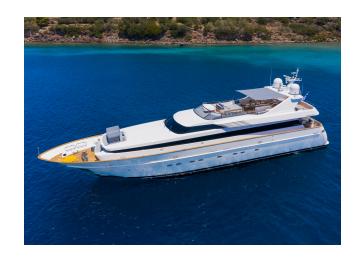

## CANTIERI DI PISA AKHIR 100 "SHOOTING STAR"

MODEL CANTIERI DI PISA AKHIR 100

LENGTH 31.1 M
YEAR BUILT/REFIT 2004/2021

BERTHS 12 CABINS 5

CREW CAPTAIN + 5 CREW

REGIONS EASTERN MEDITERRANEAN

## YACHT INFORMATION

The luxury yacht Shooting Star from the Cantieri di Pisa shipyard is a great choice for exploring the <u>Eastern Mediterranean</u> from her home port of Athens. The yacht impresses with generous open spaces and a wealth of amenities, including a wide range of water toys. With five guest cabins, including an owner's cabin, a VIP cabin, a double cabin as well as a double cabin with pullman bed and a twin cabin with pullman bed, Shooting Start accommodates up to twelve guests and is ideal for families. The crew of 6 ensure that guests have an exceptional experience on board.