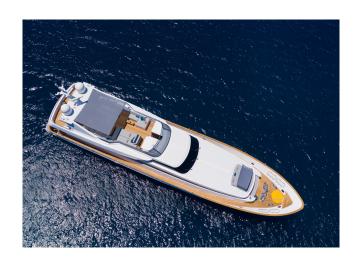

## CANTIERI DI PISA AKHIR 100 "SHOOTING STAR"

MODEL CANTIERI DI PISA AKHIR 100

LENGTH 31.1 M
YEAR BUILT/REFIT 2004/2021

BERTHS 12 CABINS 5

CREW CAPTAIN + 5 CREW

REGIONS EASTERN MEDITERRANEAN

## YACHT INFORMATION

The luxury yacht Shooting Star from the Cantieri di Pisa shipyard is a great choice for exploring the <u>Eastern Mediterranean</u> from her home port of Athens. The yacht impresses with generous open spaces and a wealth of amenities, including a wide range of water toys. With five guest cabins, including an owner's cabin, a VIP cabin, a double cabin as well as a double cabin with pullman bed and a twin cabin with pullman bed, Shooting Start accommodates up to twelve guests and is ideal for families. The crew of 6 ensure that guests have an exceptional experience on board.