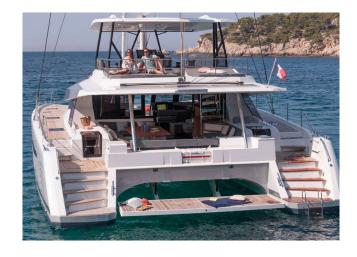

## YACHT INFORMATION

"Alma" from the Fountaine Pajot shipyard is a stunning sailing catamaran built in 2022, ready for cruising the <u>Greek waters</u>.

Her layout is perfect to accommodate five couples in one master cabin and four double cabins. The catamaran also offers plenty of outdoor space to enjoy the summer to the full. The crew of three will take excellent care of guests during their stay.