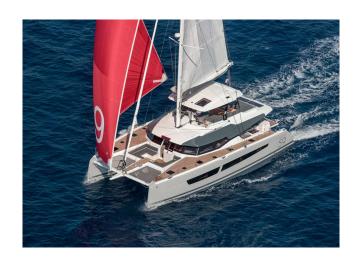

## FOUNTAINE PAJOT SAMANA 59 "ALMA"

MODEL FOUNTAINE PAJOT SAMANA 59

LENGTH 18.78 M
YEAR BUILT 2022
BERTHS 10
CABINS 5

CREW CAPTAIN & CHEF & HOSTESS

REGIONS GREECE

## YACHT INFORMATION

"Alma" from the Fountaine Pajot shipyard is a stunning sailing catamaran built in 2022, ready for cruising the <u>Greek waters</u>.

Her layout is perfect to accommodate five couples in one master cabin and four double cabins. The catamaran also offers plenty of outdoor space to enjoy the summer to the full. The crew of three will take excellent care of guests during their stay.