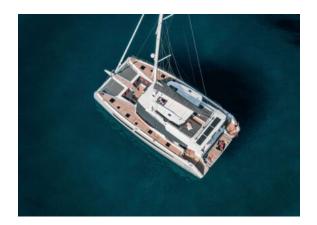

## FOUNTAINE PAJOT SAMANA 59 "ALMA"

MODEL FOUNTAINE PAJOT SAMANA 59

LENGTH 18.78 M
YEAR BUILT 2022
BERTHS 10
CABINS 5

CREW CAPTAIN & CHEF & HOSTESS

REGIONS GREECE

## YACHT INFORMATION

"Alma" from the Fountaine Pajot shipyard is a stunning sailing catamaran built in 2022, ready for cruising the <u>Greek waters</u>.

Her layout is perfect to accommodate five couples in one master cabin and four double cabins. The catamaran also offers plenty of outdoor space to enjoy the summer to the full. The crew of three will take excellent care of guests during their stay.