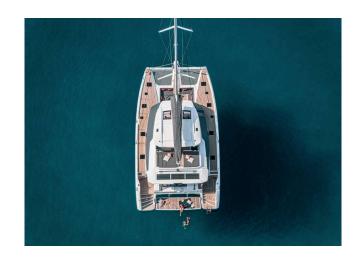

## FOUNTAINE PAJOT SAMANA 59 "ALMA"

MODEL FOUNTAINE PAJOT SAMANA 59

LENGTH 18.78 M
YEAR BUILT 2022
BERTHS 10
CABINS 5

CREW CAPTAIN & CHEF & HOSTESS

REGIONS GREECE

## YACHT INFORMATION

"Alma" from the Fountaine Pajot shipyard is a stunning sailing catamaran built in 2022, ready for cruising the <u>Greek waters</u>.

Her layout is perfect to accommodate five couples in one master cabin and four double cabins. The catamaran also offers plenty of outdoor space to enjoy the summer to the full. The crew of three will take excellent care of guests during their stay.