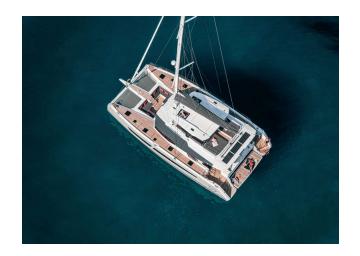

## FOUNTAINE PAJOT SAMANA 59 "ALMA"

MODEL FOUNTAINE PAJOT SAMANA 59

LENGTH 18.78 M
YEAR BUILT 2022
BERTHS 10
CABINS 5

CREW CAPTAIN & CHEF & HOSTESS

REGIONS GREECE

## YACHT INFORMATION

"Alma" from the Fountaine Pajot shipyard is a stunning sailing catamaran built in 2022, ready for cruising the <u>Greek waters</u>.

Her layout is perfect to accommodate five couples in one master cabin and four double cabins. The catamaran also offers plenty of outdoor space to enjoy the summer to the full. The crew of three will take excellent care of guests during their stay.