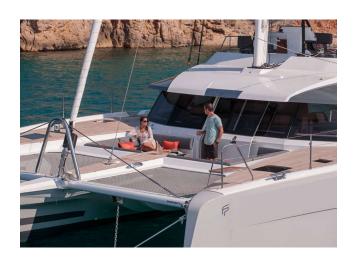

## YACHT INFORMATION

"Alma" from the Fountaine Pajot shipyard is a stunning sailing catamaran built in 2022, ready for cruising the <u>Greek waters</u>.

Her layout is perfect to accommodate five couples in one master cabin and four double cabins. The catamaran also offers plenty of outdoor space to enjoy the summer to the full. The crew of three will take excellent care of guests during their stay.

Alma is equipped with a dinghy, adult water skis, tube, stand up paddle board, kayak and snorkelling and fishing equipment.