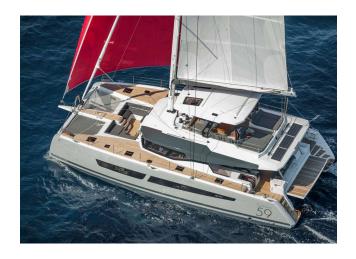

## FOUNTAINE PAJOT SAMANA 59 "ALMA"

MODEL FOUNTAINE PAJOT SAMANA 59

LENGTH 18.78 M
YEAR BUILT 2022
BERTHS 10
CABINS 5

CREW CAPTAIN & CHEF & HOSTESS

REGIONS GREECE

## YACHT INFORMATION

"Alma" from the Fountaine Pajot shipyard is a stunning sailing catamaran built in 2022, ready for cruising the <u>Greek waters</u>.

Her layout is perfect to accommodate five couples in one master cabin and four double cabins. The catamaran also offers plenty of outdoor space to enjoy the summer to the full. The crew of three will take excellent care of guests during their stay.