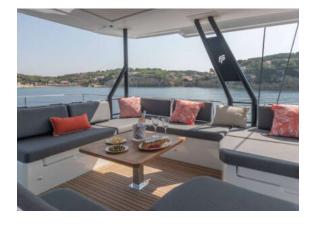

## YACHT INFORMATION

"Alma" from the Fountaine Pajot shipyard is a stunning sailing catamaran built in 2022, ready for cruising the <u>Greek waters</u>.

Her layout is perfect to accommodate five couples in one master cabin and four double cabins. The catamaran also offers plenty of outdoor space to enjoy the summer to the full. The crew of three will take excellent care of guests during their stay.