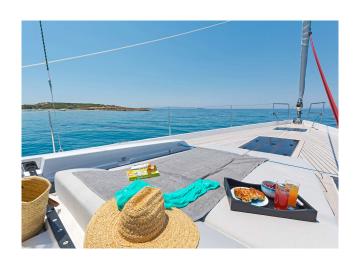

## YACHT INFORMATION

The Hanse 675 "Alizee" is perfect for a relaxing holiday cruising the <u>Greek islands</u>. The sailing yacht features a large fixed hardtop that provides shade in the yacht's exterior.