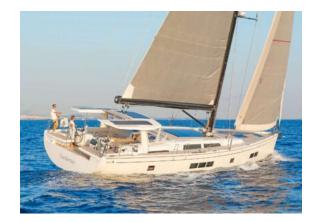

## HANSE 675 "ALIZEE"

MODEL HANSE 675
LENGTH 21.10 M
YEAR BUILT 2017
BERTHS 6
CABINS 3

CREW CAPTAIN & 1 (CHEF/HOSTESS)

REGIONS GREECE

## YACHT INFORMATION

The Hanse 675 "Alizee" is perfect for a relaxing holiday cruising the <u>Greek islands</u>. The sailing yacht features a large fixed hardtop that provides shade in the yacht's exterior.