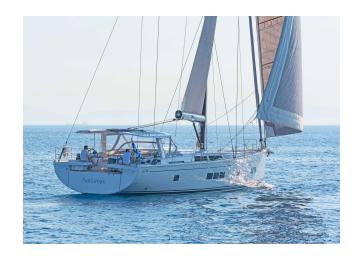

## HANSE 675 "ALIZEE"

MODEL HANSE 675
LENGTH 21.10 M
YEAR BUILT 2017
BERTHS 6
CABINS 3

CREW CAPTAIN & 1 (CHEF/HOSTESS)

REGIONS GREECE

## YACHT INFORMATION

The Hanse 675 "Alizee" is perfect for a relaxing holiday cruising the <u>Greek islands</u>. The sailing yacht features a large fixed hardtop that provides shade in the yacht's exterior.