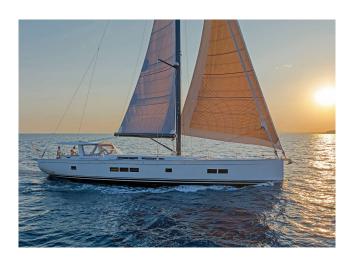

## YACHT INFORMATION

The Hanse 675 "Alizee" is perfect for a relaxing holiday cruising the <u>Greek islands</u>. The sailing yacht features a large fixed hardtop that provides shade in the yacht's exterior.