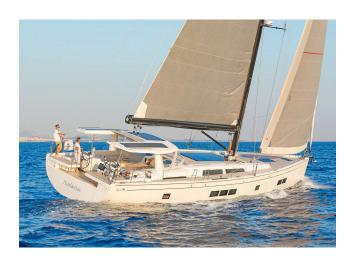

## YACHT INFORMATION

The Hanse 675 "Alizee" is perfect for a relaxing holiday cruising the <u>Greek islands</u>. The sailing yacht features a large fixed hardtop that provides shade in the yacht's exterior.

Her captain, who has been on board since the launch, takes guests to their desired places while the cook/hostess looks after their well-being.

Six guests can be comfortably accommodated in an owner's cabin, a double cabin and a convertible cabin.