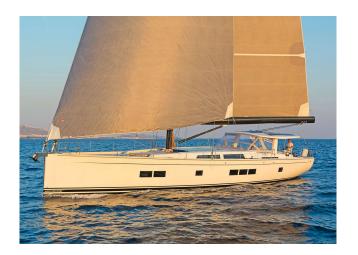

## HANSE 675 "ALIZEE"

MODEL HANSE 675
LENGTH 21.10 M
YEAR BUILT 2017
BERTHS 6
CABINS 3

CREW CAPTAIN & 1 (CHEF/HOSTESS)

REGIONS GREECE

## YACHT INFORMATION

The Hanse 675 "Alizee" is perfect for a relaxing holiday cruising the <u>Greek islands</u>. The sailing yacht features a large fixed hardtop that provides shade in the yacht's exterior.