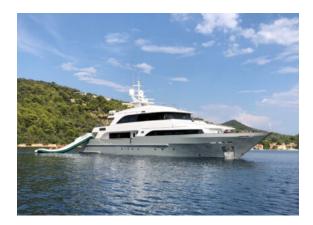

## I-SEA YACHTS 39M "OTTAWA IV"

MODEL I-SEA YACHTS TRI-DECK 39M

LENGTH 39 M
YEAR BUILT 2016
BERTHS 10+2
CABINS 5

CREW CAPTAIN + 6 CREW

REGIONS CROATIA | MONTENEGRO

## YACHT INFORMATION

The 39-metre motor yacht "Ottawa IV" from I-SEA shipyard is an excellent choice for cruising in the Eastern Mediterranean. The waters of <u>Croatia</u> and <u>Montenegro</u> are regarded as truly marvellous yachting areas. The vessel features five comfortable cabins, including a full-beam master suite on the main deck, two VIP cabins, a standard twin cabin and a twin cabin with two bunk beds. Highlights of the Ottawa IV include the Jacuzzi on the sundeck, the large bathing platform, the wide selection of water toys and the economic fuel consumption.