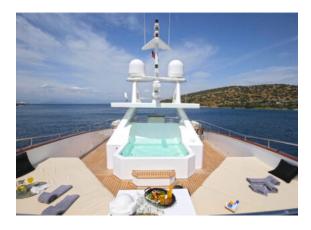

## **EQUIPMENT**

TECHNICAL EQUIPMENT: Flybridge, Generator, Hyd. gangway, Air conditioning, Teak deck

COMFORT EQUIPMENT: Bar, Jacuzzi, Satellite TV, Sound system, Wetbar, WiFi

WATER TOYS: Inflatable slide, Donut, Jet-rib, Kayak, Paddle board, Snorkelling equipment, Seabob, Wakeboard, Water ski

## YACHT INFORMATION

The 39-metre motor yacht "Ottawa IV" from I-SEA shipyard is an excellent choice for cruising in the Eastern Mediterranean. The waters of <u>Croatia</u> and <u>Montenegro</u> are regarded as truly marvellous yachting areas. The vessel features five comfortable cabins, including a full-beam master suite on the main deck, two VIP cabins, a standard twin cabin and a twin cabin with two bunk beds. Highlights of the Ottawa IV include the Jacuzzi on the sundeck, the large bathing platform, the wide selection of water toys and the economic fuel consumption.