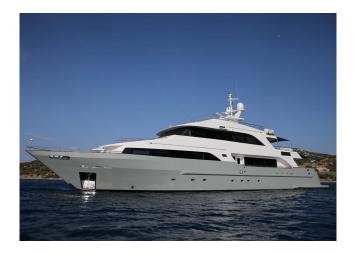

## I-SEA YACHTS 39M "OTTAWA IV"

MODEL I-SEA YACHTS TRI-DECK 39M

LENGTH 39 M
YEAR BUILT 2016
BERTHS 10+2
CABINS 5

CREW CAPTAIN + 6 CREW

REGIONS CROATIA | MONTENEGRO

## YACHT INFORMATION

The 39-metre motor yacht "Ottawa IV" from I-SEA shipyard is an excellent choice for cruising in the Eastern Mediterranean. The waters of <u>Croatia</u> and <u>Montenegro</u> are regarded as truly marvellous yachting areas. The vessel features five comfortable cabins, including a full-beam master suite on the main deck, two VIP cabins, a standard twin cabin and a twin cabin with two bunk beds. Highlights of the Ottawa IV include the Jacuzzi on the sundeck, the large bathing platform, the wide selection of water toys and the economic fuel consumption.