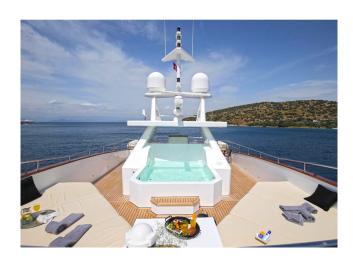

## **EQUIPMENT**

TECHNICAL EQUIPMENT: Flybridge, Generator, Hyd. gangway, Air conditioning, Teak deck

COMFORT EQUIPMENT: Bar, Jacuzzi, Satellite TV, Sound system, Wetbar, WiFi

WATER TOYS: Inflatable slide, Donut, Jet-rib, Kayak, Paddle board, Snorkelling equipment, Seabob, Wakeboard, Water ski

## YACHT INFORMATION

The 39-metre motor yacht "Ottawa IV" from I-SEA shipyard is an excellent choice for cruising in the Eastern Mediterranean. The waters of <u>Croatia</u> and <u>Montenegro</u> are regarded as truly marvellous yachting areas. The vessel features five comfortable cabins, including a full-beam master suite on the main deck, two VIP cabins, a standard twin cabin and a twin cabin with two bunk beds. Highlights of the Ottawa IV include the Jacuzzi on the sundeck, the large bathing platform, the wide selection of water toys and the economic fuel consumption.