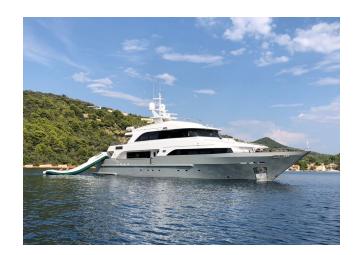

## I-SEA YACHTS 39M "OTTAWA IV"

MODEL I-SEA YACHTS TRI-DECK 39M

LENGTH 39 M
YEAR BUILT 2016
BERTHS 10+2
CABINS 5

CREW CAPTAIN + 6 CREW

REGIONS CROATIA | MONTENEGRO

## YACHT INFORMATION

The 39-metre motor yacht "Ottawa IV" from I-SEA shipyard is an excellent choice for cruising in the Eastern Mediterranean. The waters of <u>Croatia</u> and <u>Montenegro</u> are regarded as truly marvellous yachting areas. The vessel features five comfortable cabins, including a full-beam master suite on the main deck, two VIP cabins, a standard twin cabin and a twin cabin with two bunk beds. Highlights of the Ottawa IV include the Jacuzzi on the sundeck, the large bathing platform, the wide selection of water toys and the economic fuel consumption.