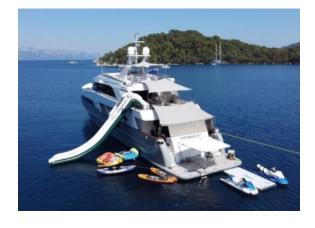

## **EQUIPMENT**

TECHNICAL EQUIPMENT: Flybridge, Generator, Hyd. gangway, Air conditioning, Teak deck

COMFORT EQUIPMENT: Bar, Jacuzzi, Satellite TV, Sound system, Wetbar, WiFi

WATER TOYS: Inflatable slide, Donut, Jet-rib, Kayak, Paddle board, Snorkelling equipment, Seabob, Wakeboard, Water ski

## YACHT INFORMATION

The 39-metre motor yacht "Ottawa IV" from I-SEA shipyard is an excellent choice for cruising in the Eastern Mediterranean. The waters of <u>Croatia</u> and <u>Montenegro</u> are regarded as truly marvellous yachting areas. The vessel features five comfortable cabins, including a full-beam master suite on the main deck, two VIP cabins, a standard twin cabin and a twin cabin with two bunk beds. Highlights of the Ottawa IV include the Jacuzzi on the sundeck, the large bathing platform, the wide selection of water toys and the economic fuel consumption.