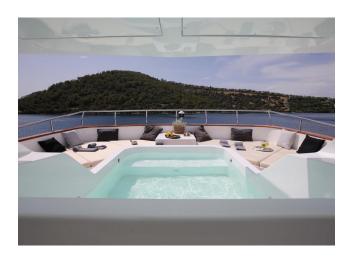

## **EQUIPMENT**

TECHNICAL EQUIPMENT: Flybridge, Generator, Hyd. gangway, Air conditioning, Teak deck

COMFORT EQUIPMENT: Bar, Jacuzzi, Satellite TV, Sound system, Wetbar, WiFi

WATER TOYS: Inflatable slide, Donut, Jet-rib, Kayak, Paddle board, Snorkelling equipment, Seabob, Wakeboard, Water ski

## YACHT INFORMATION

The 39-metre motor yacht "Ottawa IV" from I-SEA shipyard is an excellent choice for cruising in the Eastern Mediterranean. The waters of <u>Croatia</u> and <u>Montenegro</u> are regarded as truly marvellous yachting areas. The vessel features five comfortable cabins, including a full-beam master suite on the main deck, two VIP cabins, a standard twin cabin and a twin cabin with two bunk beds. Highlights of the Ottawa IV include the Jacuzzi on the sundeck, the large bathing platform, the wide selection of water toys and the economic fuel consumption.