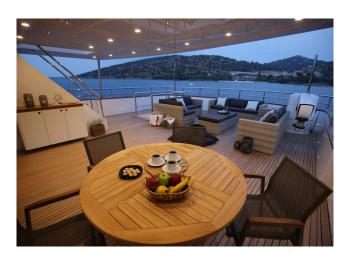

## YACHT INFORMATION

The 39-metre motor yacht "Ottawa IV" from I-SEA shipyard is an excellent choice for cruising in the Eastern Mediterranean. The waters of <u>Croatia</u> and <u>Montenegro</u> are regarded as truly marvellous yachting areas. The vessel features five comfortable cabins, including a full-beam master suite on the main deck, two VIP cabins, a standard twin cabin and a twin cabin with two bunk beds. Highlights of the Ottawa IV include the Jacuzzi on the sundeck, the large bathing platform, the wide selection of water toys and the economic fuel consumption.