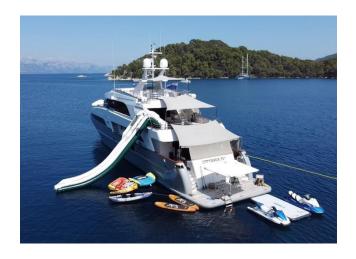

## **EQUIPMENT**

TECHNICAL EQUIPMENT: Flybridge, Generator, Hyd. gangway, Air conditioning, Teak deck

COMFORT EQUIPMENT: Bar, Jacuzzi, Satellite TV, Sound system, Wetbar, WiFi

WATER TOYS: Inflatable slide, Donut, Jet-rib, Kayak, Paddle board, Snorkelling equipment, Seabob, Wakeboard, Water ski

## YACHT INFORMATION

The 39-metre motor yacht "Ottawa IV" from I-SEA shipyard is an excellent choice for cruising in the Eastern Mediterranean. The waters of <u>Croatia</u> and <u>Montenegro</u> are regarded as truly marvellous yachting areas. The vessel features five comfortable cabins, including a full-beam master suite on the main deck, two VIP cabins, a standard twin cabin and a twin cabin with two bunk beds. Highlights of the Ottawa IV include the Jacuzzi on the sundeck, the large bathing platform, the wide selection of water toys and the economic fuel consumption.