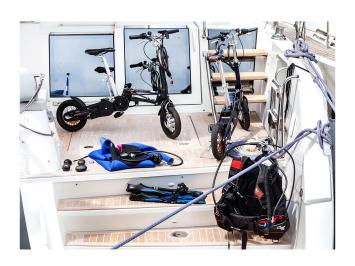

## **EQUIPMENT**

TECHNICAL EQUIPMENT: Flybridge, Generator, Hyd. bathing platform, Hyd. gangway, Ice maker, Air conditioning, Teak deck, Water maker

COMFORT EQUIPMENT: Sound system, WiFi

WATER TOYS: Dinghy, Fishing equipment, Kayak, Kneeboard, Paddle board, Snorkelling equipment, Wakeboard, Water ski, Water sports equipment

Nova sleeps up to eight guests in four en-suite cabins, namely a master cabin with its own lounge, two guest cabins with double beds and a guest cabin with bunk beds and a desk.

The water sports equipment is perfect for enjoying the cruise to the fullest. The catamaran comes with a 4.70 m dinghy, kayak, water skis for adults and children, wakeboard, knwboard, paddle board, floating mats and snorkelling and fishing equipment.