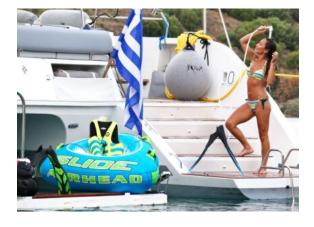

Nova sleeps up to eight guests in four en-suite cabins, namely a master cabin with its own lounge, two guest cabins with double beds and a guest cabin with bunk beds and a desk.

The water sports equipment is perfect for enjoying the cruise to the fullest. The catamaran comes with a 4.70 m dinghy, kayak, water skis for adults and children, wakeboard, knwboard, paddle board, floating mats and snorkelling and fishing equipment.