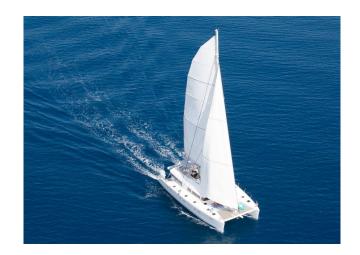

## LAGOON 620 "NOVA"

MODEL LAGOON 620
LENGTH 18.90 M
YEAR BUILT/REFIT 2011/2020

BERTHS 8
CABINS 4

CREW CAPTAIN, CHEF, HOSTESS

REGIONS GREECE

## YACHT INFORMATION

The Lagoon 620 "Nova" impresses with an impeccable design by famous artists adorning her interior. The flagship catamaran from the CNB shipyard is ideal for enjoying wonderful summer days in the <u>Greek waters</u>, with great service provided by an award-winning chef and hostess.