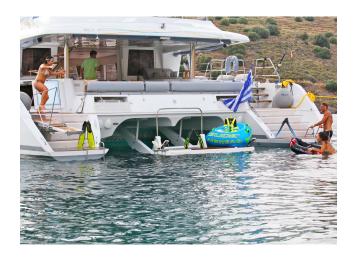

## **EQUIPMENT**

TECHNICAL EQUIPMENT: Flybridge, Generator, Hyd. bathing platform, Hyd. gangway, Ice maker, Air conditioning, Teak deck, Water maker

COMFORT EQUIPMENT: Sound system, WiFi

WATER TOYS: Dinghy, Fishing equipment, Kayak, Kneeboard, Paddle board, Snorkelling equipment, Wakeboard, Water ski, Water sports equipment

Nova sleeps up to eight guests in four en-suite cabins, namely a master cabin with its own lounge, two guest cabins with double beds and a guest cabin with bunk beds and a desk.

The water sports equipment is perfect for enjoying the cruise to the fullest. The catamaran comes with a 4.70 m dinghy, kayak, water skis for adults and children, wakeboard, knwboard, paddle board, floating mats and snorkelling and fishing equipment.