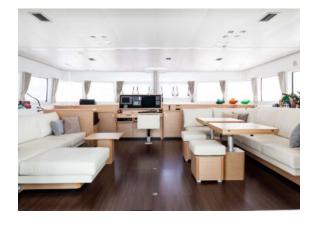

Nova sleeps up to eight guests in four en-suite cabins, namely a master cabin with its own lounge, two guest cabins with double beds and a guest cabin with bunk beds and a desk.

The water sports equipment is perfect for enjoying the cruise to the fullest. The catamaran comes with a 4.70 m dinghy, kayak, water skis for adults and children, wakeboard, knwboard, paddle board, floating mats and snorkelling and fishing equipment.