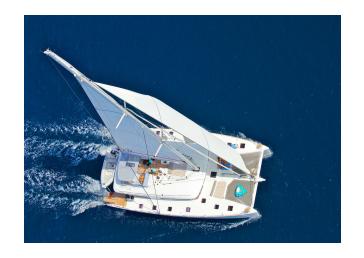

## YACHT INFORMATION

The Lagoon 620 "Nova" impresses with an impeccable design by famous artists adorning her interior. The flagship catamaran from the CNB shipyard is ideal for enjoying wonderful summer days in the <u>Greek waters</u>, with great service provided by an award-winning chef and hostess.