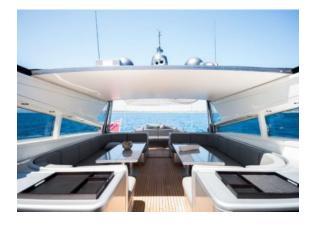

## **EQUIPMENT**

TECHNICAL EQUIPMENT: Generator, Ice maker, Air conditioning, Teak deck

COMFORT EQUIPMENT: Sound system, Wetbar

WATER TOYS: Dinghy, Jetski, Paddle board, Snorkelling equipment, Seabob, Water sports equipment

## YACHT INFORMATION

The Leopard 27 "Aya" is a sporty, powerfull, stealth looking luxury yacht with homeport Ibiza, which is perfect for cruising the Mediterranean Sea and the Balearic Islands.

Aya features an open plan living with a versatile salon layout and retractable roof. With large aft sunbed and sitting and an attentive 3 person crew, she promises unforgettable summer days on board. With 5 cabins, she is perfect for up to 11 overnight guests.