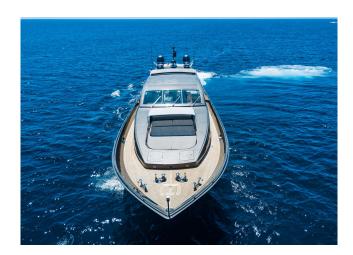

## YACHT INFORMATION

The Leopard 27 "Aya" is a sporty, powerfull, stealth looking luxury yacht with homeport Ibiza, which is perfect for cruising the Mediterranean Sea and the Balearic Islands.

Aya features an open plan living with a versatile salon layout and retractable roof. With large aft sunbed and sitting and an attentive 3 person crew, she promises unforgettable summer days on board. With 5 cabins, she is perfect for up to 11 overnight guests.