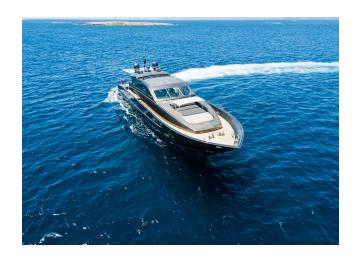

## LEOPARD 27 "AYA"

MODEL LEOPARD 27
LENGTH 26.78 M
YEAR BUILT/REFIT 2009/2017

BERTHS 11
CABINS 5

CREW CAPTAIN + 2 CREW REGIONS BALEARIC ISLANDS

REG. NUMBER 0639-2023

## YACHT INFORMATION

The Leopard 27 "Aya" is a sporty, powerfull, stealth looking luxury yacht with homeport Ibiza, which is perfect for cruising the Mediterranean Sea and the Balearic Islands.

Aya features an open plan living with a versatile salon layout and retractable roof. With large aft sunbed and sitting and an attentive 3 person crew, she promises unforgettable summer days on board. With 5 cabins, she is perfect for up to 11 overnight guests.