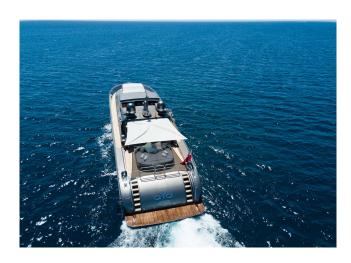

## YACHT INFORMATION

The Leopard 27 "Aya" is a sporty, powerfull, stealth looking luxury yacht with homeport Ibiza, which is perfect for cruising the Mediterranean Sea and the Balearic Islands.

Aya features an open plan living with a versatile salon layout and retractable roof. With large aft sunbed and sitting and an attentive 3 person crew, she promises unforgettable summer days on board. With 5 cabins, she is perfect for up to 11 overnight guests.