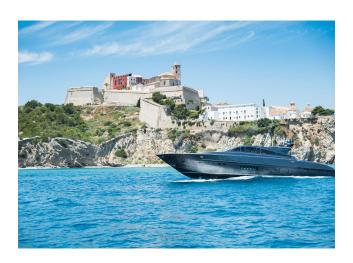

## YACHT INFORMATION

The Leopard 27 "Aya" is a sporty, powerfull, stealth looking luxury yacht with homeport Ibiza, which is perfect for cruising the Mediterranean Sea and the Balearic Islands.

Aya features an open plan living with a versatile salon layout and retractable roof. With large aft sunbed and sitting and an attentive 3 person crew, she promises unforgettable summer days on board. With 5 cabins, she is perfect for up to 11 overnight guests.