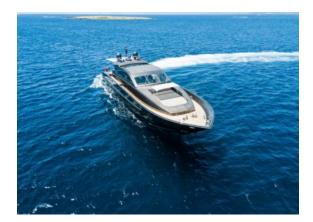

## LEOPARD 27 "AYA"

MODEL LEOPARD 27
LENGTH 26.78 M
YEAR BUILT/REFIT 2009/2017

BERTHS 11
CABINS 5

CREW CAPTAIN + 2 CREW REGIONS BALEARIC ISLANDS

REG. NUMBER 0639-2023

## YACHT INFORMATION

The Leopard 27 "Aya" is a sporty, powerfull, stealth looking luxury yacht with homeport Ibiza, which is perfect for cruising the Mediterranean Sea and the Balearic Islands.

Aya features an open plan living with a versatile salon layout and retractable roof. With large aft sunbed and sitting and an attentive 3 person crew, she promises unforgettable summer days on board. With 5 cabins, she is perfect for up to 11 overnight guests.