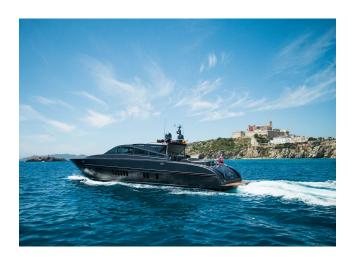

## YACHT INFORMATION

The Leopard 27 "Aya" is a sporty, powerfull, stealth looking luxury yacht with homeport Ibiza, which is perfect for cruising the Mediterranean Sea and the Balearic Islands.

Aya features an open plan living with a versatile salon layout and retractable roof. With large aft sunbed and sitting and an attentive 3 person crew, she promises unforgettable summer days on board. With 5 cabins, she is perfect for up to 11 overnight guests.