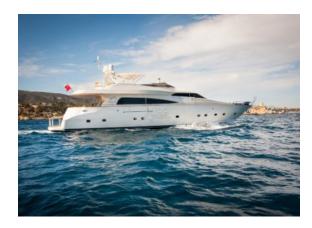

## YACHT INFORMATION

Experience Dolce Vita on the Mochi Craft 85 "White Fang". With a length of 26 metres, the luxurious yacht exudes pure Italian elegance. Let yourself be spoiled by the courteous crew and enjoy your time on board.

## MOCHI CRAFT 85 "WHITE FANG"

MODEL MOCHI CRAFT 85

LENGTH 26 M

YEAR BUILT/REFIT 1996/2018

BERTHS 8

CABINS 4

CREW CAPTAIN + 3 CREW REGIONS BALEARIC ISLANDS

REG. NUMBER 2210-2023