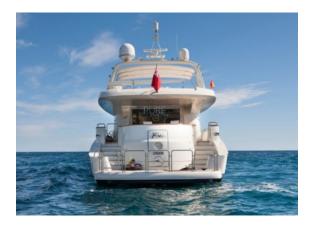

## MOCHI CRAFT 85 "WHITE FANG"

MODEL MOCHI CRAFT 85

LENGTH 26 M

YEAR BUILT/REFIT 1996/2018

BERTHS 8

CABINS 4

CREW CAPTAIN + 3 CREW REGIONS BALEARIC ISLANDS

REG. NUMBER 2210-2023