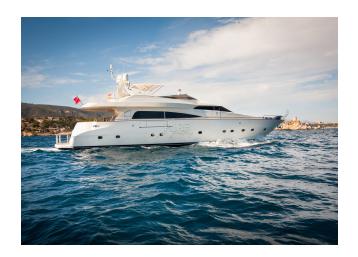

## YACHT INFORMATION

Experience Dolce Vita on the Mochi Craft 85 "White Fang". With a length of 26 metres, the luxurious yacht exudes pure Italian elegance. Let yourself be spoiled by the courteous crew and enjoy your time on board.

## MOCHI CRAFT 85 "WHITE FANG"

MODEL MOCHI CRAFT 85

LENGTH 26 M

YEAR BUILT/REFIT 1996/2018

BERTHS 8

CABINS 4

CREW CAPTAIN + 3 CREW REGIONS BALEARIC ISLANDS

REG. NUMBER 2210-2023