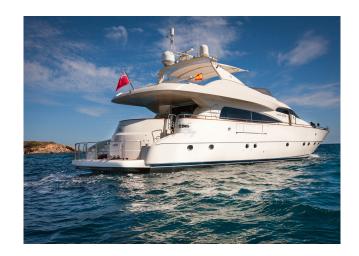

## MOCHI CRAFT 85 "WHITE FANG"

MODEL MOCHI CRAFT 85

LENGTH 26 M

YEAR BUILT/REFIT 1996/2018

BERTHS 8

CABINS 4

CREW CAPTAIN + 3 CREW REGIONS BALEARIC ISLANDS

REG. NUMBER 2210-2023

## YACHT INFORMATION

Experience Dolce Vita on the Mochi Craft 85 "White Fang". With a length of 26 metres, the luxurious yacht exudes pure Italian elegance. Let yourself be spoiled by the courteous crew and enjoy your time on board.