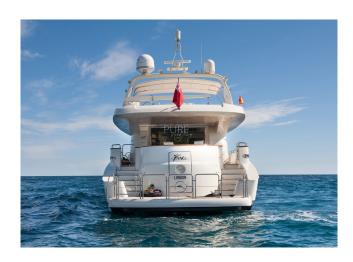

## MOCHI CRAFT 85 "WHITE FANG"

MODEL MOCHI CRAFT 85

LENGTH 26 M

YEAR BUILT/REFIT 1996/2018

BERTHS 8

CABINS 4

CREW CAPTAIN + 3 CREW REGIONS BALEARIC ISLANDS

REG. NUMBER 2210-2023

## YACHT INFORMATION

Experience Dolce Vita on the Mochi Craft 85 "White Fang". With a length of 26 metres, the luxurious yacht exudes pure Italian elegance. Let yourself be spoiled by the courteous crew and enjoy your time on board.