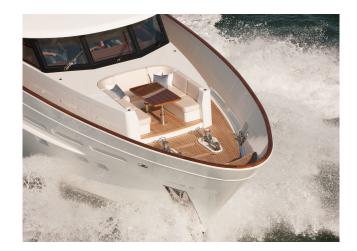

## YACHT INFORMATION

The 28.6 metre Mulder MY Firefly, completed in 2015, impresses with its modern and elegant design inspired by the sea.

The spacious flybridge features spacious seating areas and a wetbar with integrated BBQ. The generous interior extends over 40 square meters and offers a representative salon, a dining and a bar area.

Firefly is the ideal choice for relaxing, sunbathing and socializing. The crew of 4 guarantees a perfect service during your stay on the water.

For events Firefly can accommodate up to 50 people on board and is available for charter in <u>Malta</u> and <u>western Italy</u>.