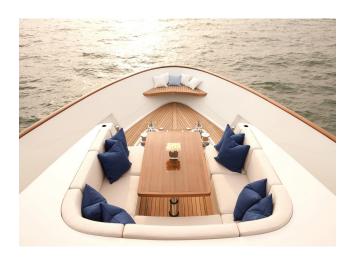

## YACHT INFORMATION

The 28.6 metre Mulder MY Firefly, completed in 2015, impresses with its modern and elegant design inspired by the sea.

The spacious flybridge features spacious seating areas and a wetbar with integrated BBQ. The generous interior extends over 40 square meters and offers a representative salon, a dining and a bar area.