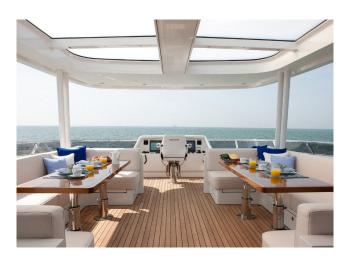

## YACHT INFORMATION

The 28.6 metre Mulder MY Firefly, completed in 2015, impresses with its modern and elegant design inspired by the sea.

The spacious flybridge features spacious seating areas and a wetbar with integrated BBQ. The generous interior extends over 40 square meters and offers a representative salon, a dining and a bar area.