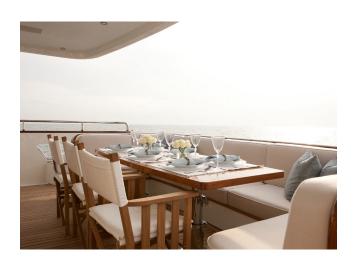

## YACHT INFORMATION

The 28.6 metre Mulder MY Firefly, completed in 2015, impresses with its modern and elegant design inspired by the sea.

The spacious flybridge features spacious seating areas and a wetbar with integrated BBQ. The generous interior extends over 40 square meters and offers a representative salon, a dining and a bar area.