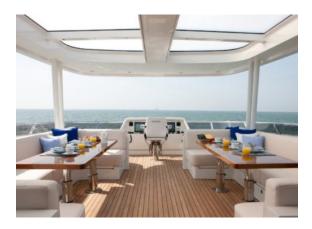

## YACHT INFORMATION

The 28.6 metre Mulder MY Firefly, completed in 2015, impresses with its modern and elegant design inspired by the sea.

The spacious flybridge features spacious seating areas and a wetbar with integrated BBQ. The generous interior extends over 40 square meters and offers a representative salon, a dining and a bar area.