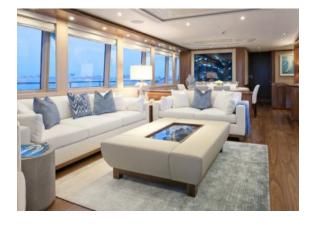

## YACHT INFORMATION

The 28.6 metre Mulder MY Firefly, completed in 2015, impresses with its modern and elegant design inspired by the sea.

The spacious flybridge features spacious seating areas and a wetbar with integrated BBQ. The generous interior extends over 40 square meters and offers a representative salon, a dining and a bar area.