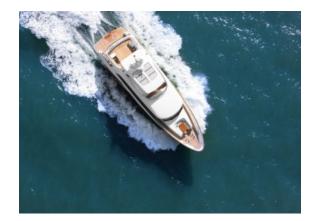

## MULDER 28,6M "FIREFLY"

MODEL MULDER
LENGTH 28.6 M
YEAR BUILT 2015
BERTHS 8
CABINS 4

CREW CAPTAIN + 3 CREW
REGIONS WESTERN ITALY | MALTA

## YACHT INFORMATION

The 28.6 metre Mulder MY Firefly, completed in 2015, impresses with its modern and elegant design inspired by the sea.

The spacious flybridge features spacious seating areas and a wetbar with integrated BBQ. The generous interior extends over 40 square meters and offers a representative salon, a dining and a bar area.