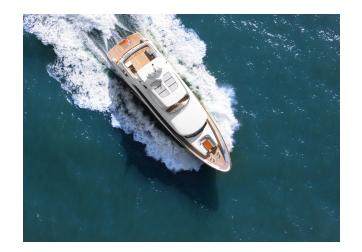

## MULDER 28,6M "FIREFLY"

MODEL MULDER
LENGTH 28.6 M
YEAR BUILT 2015
BERTHS 8
CABINS 4

CREW CAPTAIN + 3 CREW
REGIONS WESTERN ITALY | MALTA

## YACHT INFORMATION

The 28.6 metre Mulder MY Firefly, completed in 2015, impresses with its modern and elegant design inspired by the sea.

The spacious flybridge features spacious seating areas and a wetbar with integrated BBQ. The generous interior extends over 40 square meters and offers a representative salon, a dining and a bar area.