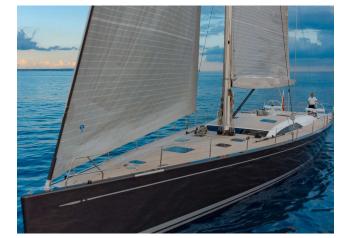

## NAUTOR'S SWAN 82 "MY1"

| MODEL            | NAUTOR'S SWAN 82 |
|------------------|------------------|
| LENGTH           | 25 M             |
| YEAR BUILT/REFIT | 2012/2022        |
| BERTHS           | 4-7              |
| CABINS           | 3                |
| CREW             | CAPTAIN + 2 CREW |
| REGIONS          | BALEARIC ISLANDS |
| REG. NUMBER      | 3151-2023        |
|                  |                  |

## YACHT INFORMATION

Designed by German Fyers and built by Nautor's Swan, MY1 is a graceful performance yacht equipped with state-of-the-art electronics. MY1 is ideal for family cruising with a spacious and comfortable interior that accommodates up to seven guests. Discover the pearls of the <u>Balearic yachting area</u> with MY1. Look forward to unspoilt coasts, vibrant beach parties and delicious Spanish cuisine.