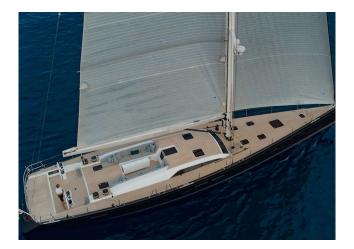

## YACHT INFORMATION

Designed by German Fyers and built by Nautor's Swan, MY1 is a graceful performance yacht equipped with state-of-the-art electronics. MY1 is ideal for family cruising with a spacious and comfortable interior that accommodates up to seven guests. Discover the pearls of the <u>Balearic yachting area</u> with MY1. Look forward to unspoilt coasts, vibrant beach parties and delicious Spanish cuisine.