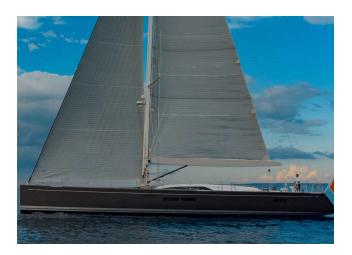

## YACHT INFORMATION

Designed by German Fyers and built by Nautor's Swan, MY1 is a graceful performance yacht equipped with state-of-the-art electronics. MY1 is ideal for family cruising with a spacious and comfortable interior that accommodates up to seven guests. Discover the pearls of the <u>Balearic yachting area</u> with MY1. Look forward to unspoilt coasts, vibrant beach parties and delicious Spanish cuisine.