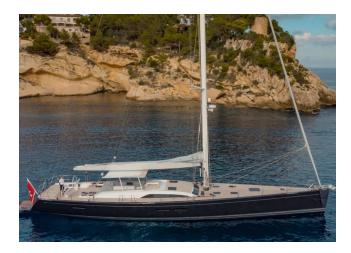

## YACHT INFORMATION

Designed by German Fyers and built by Nautor's Swan, MY1 is a graceful performance yacht equipped with state-of-the-art electronics. MY1 is ideal for family cruising with a spacious and comfortable interior that accommodates up to seven guests. Discover the pearls of the <u>Balearic yachting area</u> with MY1. Look forward to unspoilt coasts, vibrant beach parties and delicious Spanish cuisine.