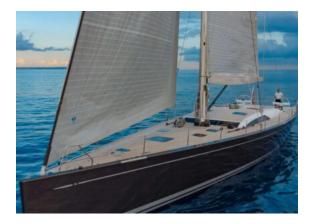

## YACHT INFORMATION

Designed by German Fyers and built by Nautor's Swan, MY1 is a graceful performance yacht equipped with state-of-the-art electronics. MY1 is ideal for family cruising with a spacious and comfortable interior that accommodates up to seven guests. Discover the pearls of the <u>Balearic yachting area</u> with MY1. Look forward to unspoilt coasts, vibrant beach parties and delicious Spanish cuisine.