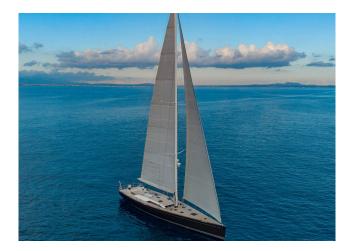

## NAUTOR'S SWAN 82 "MY1"

| MODEL            | NAUTOR'S SWAN 82 |
|------------------|------------------|
| LENGTH           | 25 M             |
| YEAR BUILT/REFIT | 2012/2022        |
| BERTHS           | 4-7              |
| CABINS           | 3                |
| CREW             | CAPTAIN + 2 CREW |
| REGIONS          | BALEARIC ISLANDS |
| REG. NUMBER      | 3151-2023        |
|                  |                  |

## YACHT INFORMATION

Designed by German Fyers and built by Nautor's Swan, MY1 is a graceful performance yacht equipped with state-of-the-art electronics. MY1 is ideal for family cruising with a spacious and comfortable interior that accommodates up to seven guests. Discover the pearls of the <u>Balearic yachting area</u> with MY1. Look forward to unspoilt coasts, vibrant beach parties and delicious Spanish cuisine.