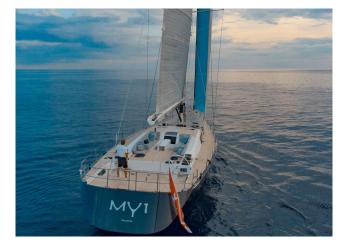

## NAUTOR'S SWAN 82 "MY1"

| MODEL            | NAUTOR'S SWAN 82 |
|------------------|------------------|
| LENGTH           | 25 M             |
| YEAR BUILT/REFIT | 2012/2022        |
| BERTHS           | 4-7              |
| CABINS           | 3                |
| CREW             | CAPTAIN + 2 CREW |
| REGIONS          | BALEARIC ISLANDS |
| REG. NUMBER      | 3151-2023        |
|                  |                  |

## YACHT INFORMATION

Designed by German Fyers and built by Nautor's Swan, MY1 is a graceful performance yacht equipped with state-of-the-art electronics. MY1 is ideal for family cruising with a spacious and comfortable interior that accommodates up to seven guests. Discover the pearls of the <u>Balearic yachting area</u> with MY1. Look forward to unspoilt coasts, vibrant beach parties and delicious Spanish cuisine.