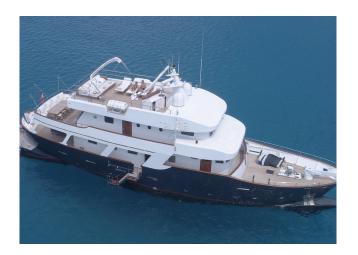

## NAVETTA 31 "SEMAYA"

MODEL NAVETTA 31 LENGTH 31 M

YEAR BUILT/REFIT 1968/2019

BERTHS 12 CABINS 5

CREW CAPTAIN + 3 CREW REGIONS BALEARIC ISLANDS

REG. NUMBER 0518-2023

## YACHT INFORMATION

The Navetta 31 "Semaya" is a luxury yacht built in 1968 that has been completely refurbished and upgraded, but still retains its classic style.

The yacht boasts 4 decks with amazing indoor and outdoor spaces. A beautiful salon and a new kitchen are located on the main deck. The third deck includes a sofa area, another dining table and a solarium. The flybridge prides itself with a wet bar, sofa area and sun loungers as well as an excellent sound system.