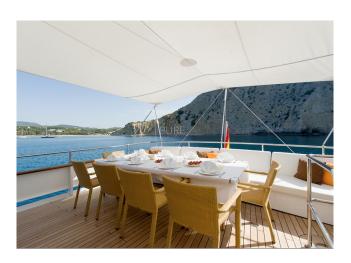

## YACHT INFORMATION

The Navetta 31 "Semaya" is a luxury yacht built in 1968 that has been completely refurbished and upgraded, but still retains its classic style.

The yacht boasts 4 decks with amazing indoor and outdoor spaces. A beautiful salon and a new kitchen are located on the main deck. The third deck includes a sofa area, another dining table and a solarium. The flybridge prides itself with a wet bar, sofa area and sun loungers as well as an excellent sound system.