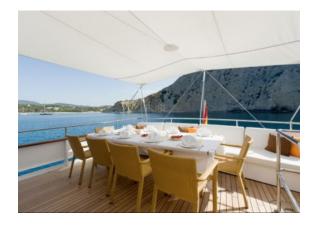

## YACHT INFORMATION

The Navetta 31 "Semaya" is a luxury yacht built in 1968 that has been completely refurbished and upgraded, but still retains its classic style.

The yacht boasts 4 decks with amazing indoor and outdoor spaces. A beautiful salon and a new kitchen are located on the main deck. The third deck includes a sofa area, another dining table and a solarium. The flybridge prides itself with a wet bar, sofa area and sun loungers as well as an excellent sound system.