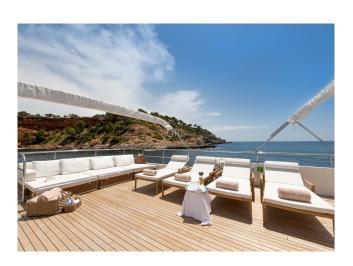

## YACHT INFORMATION

The Navetta 31 "Semaya" is a luxury yacht built in 1968 that has been completely refurbished and upgraded, but still retains its classic style.

The yacht boasts 4 decks with amazing indoor and outdoor spaces. A beautiful salon and a new kitchen are located on the main deck. The third deck includes a sofa area, another dining table and a solarium. The flybridge prides itself with a wet bar, sofa area and sun loungers as well as an excellent sound system.