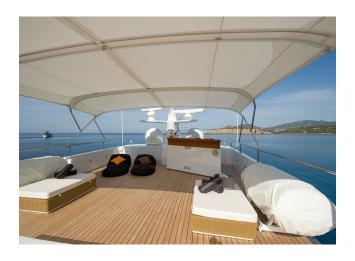

## YACHT INFORMATION

The Navetta 31 "Semaya" is a luxury yacht built in 1968 that has been completely refurbished and upgraded, but still retains its classic style.

The yacht boasts 4 decks with amazing indoor and outdoor spaces. A beautiful salon and a new kitchen are located on the main deck. The third deck includes a sofa area, another dining table and a solarium. The flybridge prides itself with a wet bar, sofa area and sun loungers as well as an excellent sound system.