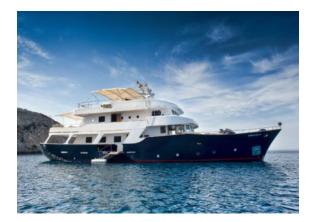

## NAVETTA 31 "SEMAYA"

MODEL NAVETTA 31 LENGTH 31 M

YEAR BUILT/REFIT 1968/2019

BERTHS 12 CABINS 5

CREW CAPTAIN + 3 CREW REGIONS BALEARIC ISLANDS

REG. NUMBER 0518-2023

## YACHT INFORMATION

The Navetta 31 "Semaya" is a luxury yacht built in 1968 that has been completely refurbished and upgraded, but still retains its classic style.

The yacht boasts 4 decks with amazing indoor and outdoor spaces. A beautiful salon and a new kitchen are located on the main deck. The third deck includes a sofa area, another dining table and a solarium. The flybridge prides itself with a wet bar, sofa area and sun loungers as well as an excellent sound system.