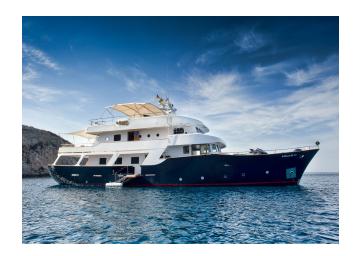

## NAVETTA 31 "SEMAYA"

MODEL NAVETTA 31 LENGTH 31 M

YEAR BUILT/REFIT 1968/2019

BERTHS 12 CABINS 5

CREW CAPTAIN + 3 CREW REGIONS BALEARIC ISLANDS

REG. NUMBER 0518-2023

## YACHT INFORMATION

The Navetta 31 "Semaya" is a luxury yacht built in 1968 that has been completely refurbished and upgraded, but still retains its classic style.

The yacht boasts 4 decks with amazing indoor and outdoor spaces. A beautiful salon and a new kitchen are located on the main deck. The third deck includes a sofa area, another dining table and a solarium. The flybridge prides itself with a wet bar, sofa area and sun loungers as well as an excellent sound system.