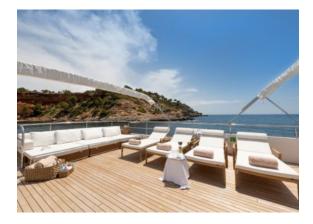

## YACHT INFORMATION

The Navetta 31 "Semaya" is a luxury yacht built in 1968 that has been completely refurbished and upgraded, but still retains its classic style.

The yacht boasts 4 decks with amazing indoor and outdoor spaces. A beautiful salon and a new kitchen are located on the main deck. The third deck includes a sofa area, another dining table and a solarium. The flybridge prides itself with a wet bar, sofa area and sun loungers as well as an excellent sound system.