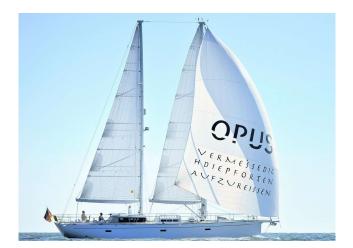

## YACHT INFORMATION

Meet the Opus 68 aluminium ketch "Helene", a maxi cruiser and true jewel cruising the <u>Greek waters</u>. The luxury sailing yacht is the result of a collaboration between architect Bill Dixon, interior designer Alv Kintscher and the Brune Yachtbau shipyard.