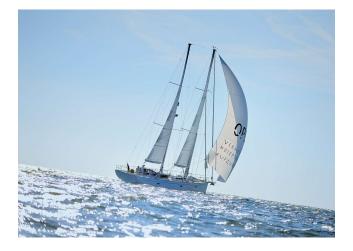

## YACHT INFORMATION

Meet the Opus 68 aluminium ketch "Helene", a maxi cruiser and true jewel cruising the <u>Greek waters</u>. The luxury sailing yacht is the result of a collaboration between architect Bill Dixon, interior designer Alv Kintscher and the Brune Yachtbau shipyard.