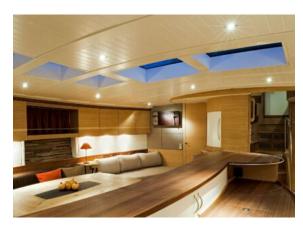

The sailing yacht accommodates seven guests in a master cabin with a double and a single bed and two guest cabins with double beds, making it the perfect choice for families. All cabins are equipped with air conditioning and en-suite bathrooms.