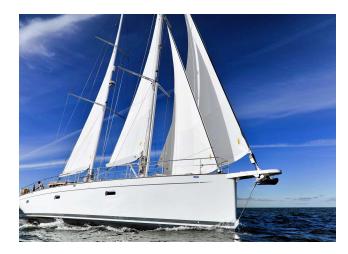

## YACHT INFORMATION

Meet the Opus 68 aluminium ketch "Helene", a maxi cruiser and true jewel cruising the <u>Greek waters</u>. The luxury sailing yacht is the result of a collaboration between architect Bill Dixon, interior designer Alv Kintscher and the Brune Yachtbau shipyard.