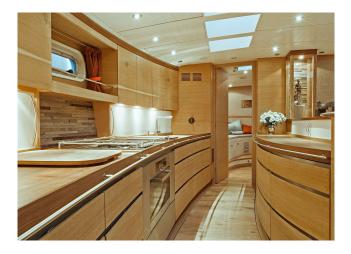

## YACHT INFORMATION

Meet the Opus 68 aluminium ketch "Helene", a maxi cruiser and true jewel cruising the <u>Greek waters</u>. The luxury sailing yacht is the result of a collaboration between architect Bill Dixon, interior designer Alv Kintscher and the Brune Yachtbau shipyard.

The sailing yacht accommodates seven guests in a master cabin with a double and a single bed and two guest cabins with double beds, making it the perfect choice for families. All cabins are equipped with air conditioning and en-suite bathrooms.