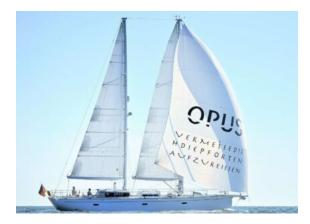

## YACHT INFORMATION

Meet the Opus 68 aluminium ketch "Helene", a maxi cruiser and true jewel cruising the <u>Greek waters</u>. The luxury sailing yacht is the result of a collaboration between architect Bill Dixon, interior designer Alv Kintscher and the Brune Yachtbau shipyard.