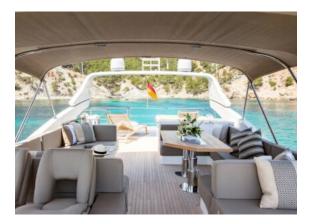

## **EQUIPMENT**

TECHNICAL EQUIPMENT: Flybridge, Generator, Hyd. bathing platform, Hyd. gangway, Air conditioning, Stabilizer system, Teak deck

COMFORT EQUIPMENT: Sound system, Wetbar, WiFi

WATER TOYS: Dinghy, Donut, Paddle board, Seabob, Water sports equipment

## YACHT INFORMATION

Tomi is a 2015 Pearl yacht that combines style and performance for unforgettable cruising in the Western Mediterranean. The <u>Balearic Islands</u> entice with beautiful coastlines, vibrant spots, wonderful weather and Spanish cuisine. The open and airy interior was designed by Kelly Hoppen to set her apart from other yachts of a similar size.