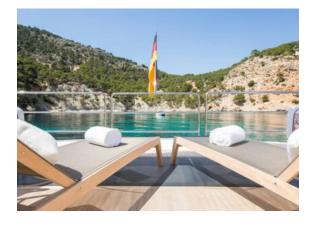

## **EQUIPMENT**

TECHNICAL EQUIPMENT: Flybridge, Generator, Hyd. bathing platform, Hyd. gangway, Air conditioning, Stabilizer system, Teak deck

COMFORT EQUIPMENT: Sound system, Wetbar, WiFi

WATER TOYS: Dinghy, Donut, Paddle board, Seabob, Water sports equipment

## YACHT INFORMATION

Tomi is a 2015 Pearl yacht that combines style and performance for unforgettable cruising in the Western Mediterranean. The <u>Balearic Islands</u> entice with beautiful coastlines, vibrant spots, wonderful weather and Spanish cuisine. The open and airy interior was designed by Kelly Hoppen to set her apart from other yachts of a similar size.