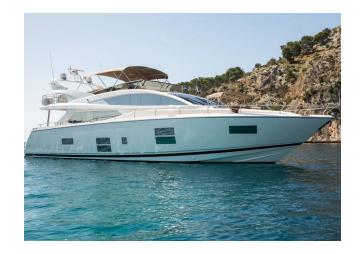

## PEARL 75 "TOMI"

MODEL PEARL 23,3M LENGTH 23.30 M YEAR BUILT 2015 BERTHS 8

CABINS 4

CREW CAPTAIN + 2 CREW REGIONS BALEARIC ISLANDS

REG. NUMBER 2409-2023

## YACHT INFORMATION

Tomi is a 2015 Pearl yacht that combines style and performance for unforgettable cruising in the Western Mediterranean. The <u>Balearic Islands</u> entice with beautiful coastlines, vibrant spots, wonderful weather and Spanish cuisine. The open and airy interior was designed by Kelly Hoppen to set her apart from other yachts of a similar size.