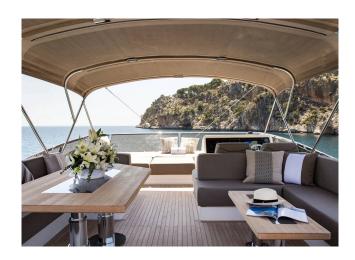

## YACHT INFORMATION

Tomi is a 2015 Pearl yacht that combines style and performance for unforgettable cruising in the Western Mediterranean. The <u>Balearic Islands</u> entice with beautiful coastlines, vibrant spots, wonderful weather and Spanish cuisine. The open and airy interior was designed by Kelly Hoppen to set her apart from other yachts of a similar size.