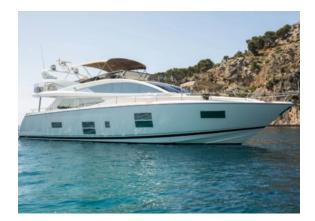

## PEARL 75 "TOMI"

MODEL PEARL 23,3M LENGTH 23.30 M YEAR BUILT 2015 BERTHS 8

CABINS 4

CREW CAPTAIN + 2 CREW REGIONS BALEARIC ISLANDS

REG. NUMBER 2409-2023

## YACHT INFORMATION

Tomi is a 2015 Pearl yacht that combines style and performance for unforgettable cruising in the Western Mediterranean. The <u>Balearic Islands</u> entice with beautiful coastlines, vibrant spots, wonderful weather and Spanish cuisine. The open and airy interior was designed by Kelly Hoppen to set her apart from other yachts of a similar size.