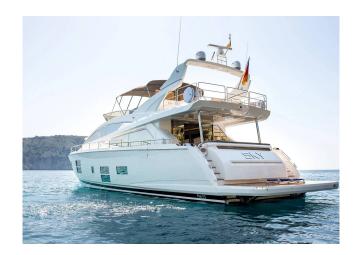

## PEARL 75 "TOMI"

MODEL PEARL 23,3M LENGTH 23.30 M YEAR BUILT 2015 BERTHS 8

CABINS 4

CREW CAPTAIN + 2 CREW REGIONS BALEARIC ISLANDS

REG. NUMBER 2409-2023

## YACHT INFORMATION

Tomi is a 2015 Pearl yacht that combines style and performance for unforgettable cruising in the Western Mediterranean. The <u>Balearic Islands</u> entice with beautiful coastlines, vibrant spots, wonderful weather and Spanish cuisine. The open and airy interior was designed by Kelly Hoppen to set her apart from other yachts of a similar size.