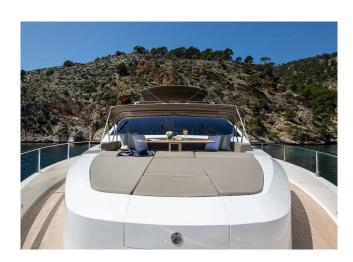

## YACHT INFORMATION

Tomi is a 2015 Pearl yacht that combines style and performance for unforgettable cruising in the Western Mediterranean. The <u>Balearic Islands</u> entice with beautiful coastlines, vibrant spots, wonderful weather and Spanish cuisine. The open and airy interior was designed by Kelly Hoppen to set her apart from other yachts of a similar size.